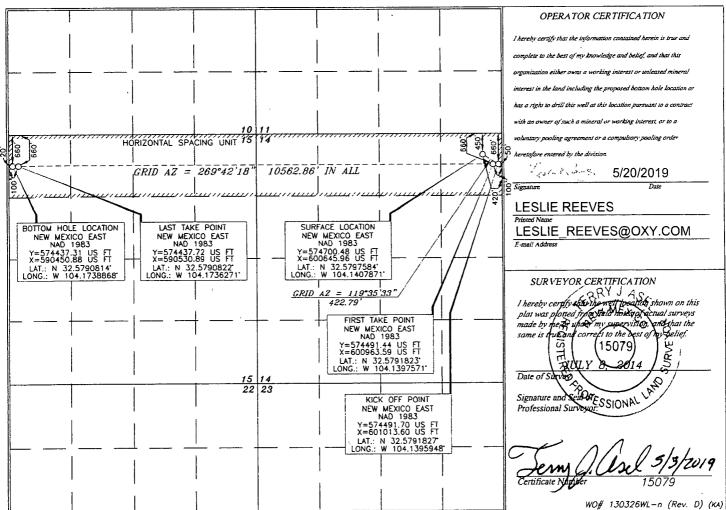

**✓** AMENDED REPORT

WELL LOCATION AND ACREAGE DEDICATION PLAT

| API Number             |                          |         |                  |                   | 1           | Pool Code Pool Name |               |                                         |                  |                        |                       |                   |                   |
|------------------------|--------------------------|---------|------------------|-------------------|-------------|---------------------|---------------|-----------------------------------------|------------------|------------------------|-----------------------|-------------------|-------------------|
| 30-015-43123           |                          |         |                  | 52                | 2805        | •                   | RI            | RUSSELL; BONE SPRING                    |                  |                        |                       |                   |                   |
| Property Code          |                          |         |                  | Pro               |             |                     |               | perty Name                              |                  |                        |                       | Well Number       |                   |
| 325648                 |                          |         |                  | CHARLIE CHOCOLATE |             |                     |               | "14_15" FEDERAL COM                     |                  |                        |                       | 31H               |                   |
| OGRID No.              |                          |         |                  | Operator Name     |             |                     |               |                                         |                  |                        |                       | Elevation         |                   |
| 192463                 |                          |         | OXY USA WTP L.P. |                   |             |                     |               |                                         |                  |                        |                       | <i>3263</i> . 7'  |                   |
|                        |                          |         |                  |                   |             | Surfa               | ace Lo        | ocation                                 |                  |                        |                       |                   |                   |
| UL or lot no.          | L or lot no. Section Tow |         | wnship Range     |                   |             | ge                  | Lot Idn       | Idn Feet from the North/South line Feet |                  | Feet from the          | East/West line        |                   | County            |
| A                      | 14                       | 20      | SOUTH            | 28                | EAST,       | N. M. P. M.         |               | 450'                                    | NORTH            | 420'                   | EAST                  | r                 | EDDY              |
|                        |                          |         |                  | Bo                | ottom I     | Hole Location       | on If I       | Different I                             | rom Surfac       | e                      |                       |                   |                   |
| UL or lot no.          | r lot no. Section        |         | wnship           | Range             |             | Lot Idn             | Feet from the | North/South line                        | Feet from the    | East/West line         |                       | County            |                   |
| D                      | 15                       | 20      | <i>SOUTH</i>     | 28 EAST, N.M.P.M. |             | N. M. P. M.         |               | 660'                                    | NORTH            | 20'                    | WEST                  |                   | EDDY              |
| Dedicated Acres Join   |                          | Joint   | or Infill        | Consoli           | idation Cod | le Order No.        |               |                                         |                  |                        |                       |                   |                   |
| 320                    |                          |         |                  |                   |             |                     |               | •                                       |                  |                        |                       |                   |                   |
| No allowa<br>division. | ble wil                  | l be as | ssigned to       | this co           | mpletion    | until all inter     | rests ha      | ve been con                             | solidated or a i | non-standard           | unit has be           | ееп аррго         | ved by the        |
|                        | <del></del>              |         | T                | T                 | <u>.</u>    | T                   |               |                                         |                  | OPERATOR CERTIFICATION |                       |                   |                   |
|                        | 1                        |         |                  |                   |             |                     |               |                                         | ĺ                | 1 hereby cers          | tify that the informa | ttion contained h | erein is true and |
|                        |                          |         |                  |                   |             | 1                   |               |                                         |                  | complete to            | the best of my know.  | ledge and belief, | and that this     |