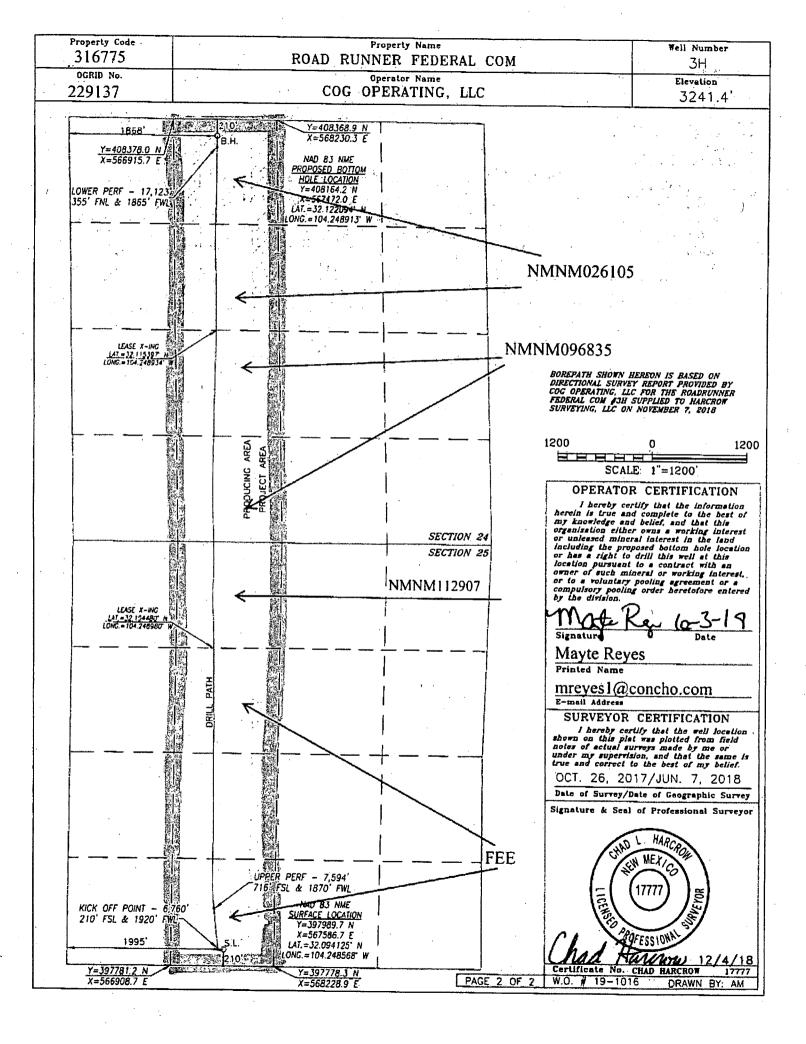

State of New Mexico OIL CONSERVATION DIVISION

1220 SOUTH ST. FRANCIS DR. Santa Fe, New Mexico 87505

Form C-102 Revised August 1, 2011 Submit one copy to appropriate District Office

DISTRICT III 1000 RIO BRAZOS RD., AZTEC, NM 87410 Phone: (505) 334-8178 Fax; (505) 334-8170

- AMENDED REPORT

DISTRICT IV 1220 S. ST. FRANCIS DR., SANTA FR. NM 67805 Phone: (505) 476-3460 Fax: (505) 476-3462

| API Number<br>30-015-4486 | i | Pool Code<br>97494 | AND ACREAGE DEDICATION PLAT  Cottonwood Draw; Bone Spring (O) |                   |  |
|---------------------------|---|--------------------|---------------------------------------------------------------|-------------------|--|
| Property Code 316775      |   |                    | ER FEDERAL COM                                                | Well Number<br>3H |  |
| ogrid No.<br>229137       |   | Op                 | erator Name<br>ERATING, LLC                                   | Elevation 3241.4' |  |

## Surface Location

| UL or lot | No. | Section | Township | Range | Lot idn | Feet from the | North/South line | Feet from the | East/West line | County |
|-----------|-----|---------|----------|-------|---------|---------------|------------------|---------------|----------------|--------|
| N         |     | 25      | 25-S .   | 26-E  |         | 210           | SOUTH            | 1995          | WEST           | EDDY   |
|           |     |         |          |       |         |               |                  |               |                |        |

## Bottom Hole Location If Different From Surface

| UL or lat No.  | Section<br>24 | Township<br>25-S | Range<br>26-E | Lot Idn | Feet from the 210 | North/South line<br>NORTH | Feet from the | Esst/West line<br>WEST | County |
|----------------|---------------|------------------|---------------|---------|-------------------|---------------------------|---------------|------------------------|--------|
| Dedicated Acre | Joint o       | r Infill Co      | nsolidation   | Code Or | der No.           |                           |               |                        |        |

NO ALLOWABLE WILL BE ASSIGNED TO THIS COMPLETION UNTIL ALL INTERESTS HAVE BEEN CONSOLIDATED OR A NON-STANDARD UNIT HAS BEEN APPROVED BY THE DIVISION

SEE PAGE 2

PAGE 1 OF 2 W.O. # 19-1016 DRAWN BY: AM