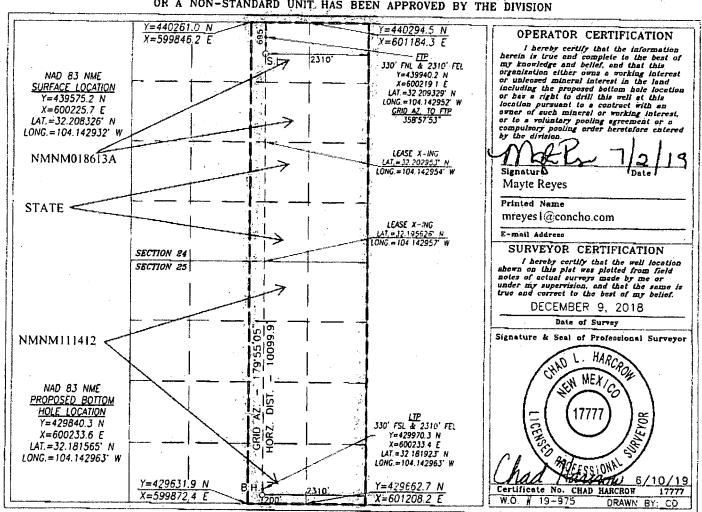

D AMENDED REPORT

DISTRICT IV 1220 9. 5T. TRANCIS DR. SANTA FF. NN 67505 Phone: (508) 478-3460 Par: (505) 478-3462

| API Number<br>30-015-46128 | Pool Code 98220 Purple Sa            | ool Name<br>ge; Wolfcamp Gas |  |  |  |
|----------------------------|--------------------------------------|------------------------------|--|--|--|
| Property Code<br>325762    | Property Name QUIEN SABE FEDERAL COM | Well Number<br>602H          |  |  |  |
| OGRID No. 229137           | Operator Name COG OPERATING, LLC     | Elevation<br>3123.9'         |  |  |  |

## Surface Location

| UL or lot No. | Section | Township | Range | Lot Idn | Feet from the | North/South line | Feet from the | East/West line | County |
|---------------|---------|----------|-------|---------|---------------|------------------|---------------|----------------|--------|
| В             | 24      | 24-S     | 27-E  |         | 695           | NORTH            | 2310          | ĘAST           | EDDY   |

## Bottom Hole Location If Different From Surface

| 1 | JL or lot No.   | Section | Township   | Range        | Lat ldn | Feet from the | North/South line | Feet from the | East/West line | County |
|---|-----------------|---------|------------|--------------|---------|---------------|------------------|---------------|----------------|--------|
|   | 0               | 25      | 24-5       | 27-E         |         | 200           | SOUTH            | 2310          | EAST           | EDDY   |
|   | Dedicated Acres | Joint o | r Infill C | onsolidation | Code Or | der No.       | <del>'</del>     |               | <del></del>    |        |
| L | 640             |         |            |              |         |               |                  |               |                |        |

NO ALLOWABLE WILL BE ASSIGNED TO THIS COMPLETION UNTIL ALL INTERESTS HAVE BEEN CONSOLIDATED OR A NON-STANDARD UNIT HAS BEEN APPROVED BY THE DIVISION