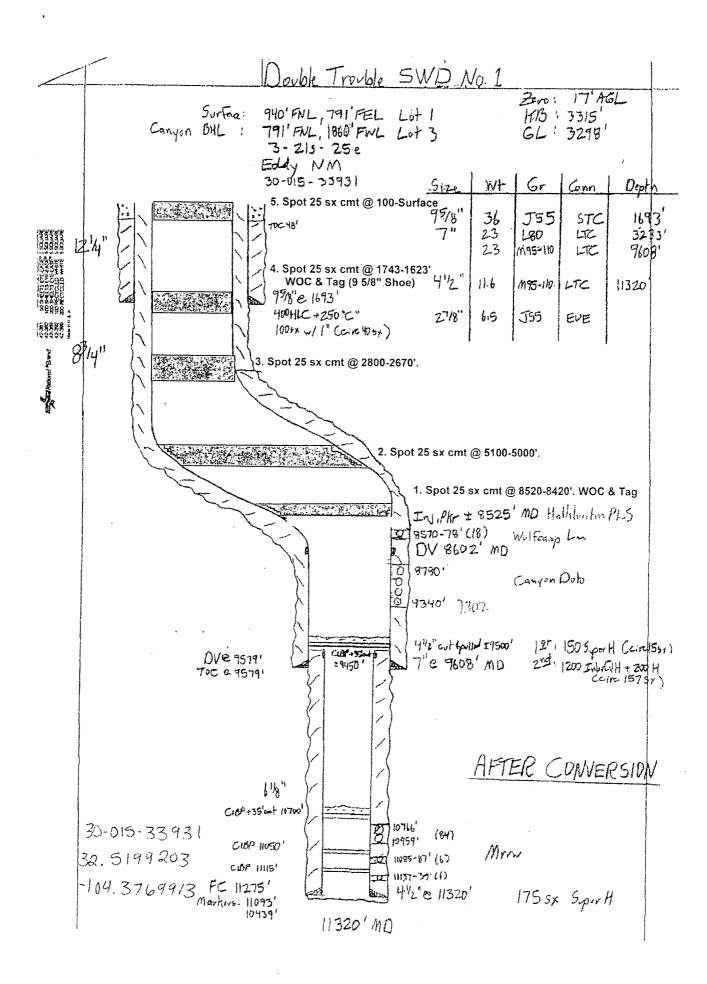

6. If Indian, Allottee or Tribe Name

| SUBMIT IN TRIPLICATE - Other instructions on page 2                                                                                                                                                                                                                                                                                                                                                                                                                                                                                                                                                                                                                                                                                                                                                                                                                                                                                                                                                                                                                                                                                                                                                                                                                                                                                                                                                                                                                                                                                                                                                                                                                                                                                                                                                                                                                                                                                                                                                                                                                                                                            |                                      |                                 |                    | 7. If Unit or CA/Agreement, Name and/or No.   |                                                                       |        |                 |
|--------------------------------------------------------------------------------------------------------------------------------------------------------------------------------------------------------------------------------------------------------------------------------------------------------------------------------------------------------------------------------------------------------------------------------------------------------------------------------------------------------------------------------------------------------------------------------------------------------------------------------------------------------------------------------------------------------------------------------------------------------------------------------------------------------------------------------------------------------------------------------------------------------------------------------------------------------------------------------------------------------------------------------------------------------------------------------------------------------------------------------------------------------------------------------------------------------------------------------------------------------------------------------------------------------------------------------------------------------------------------------------------------------------------------------------------------------------------------------------------------------------------------------------------------------------------------------------------------------------------------------------------------------------------------------------------------------------------------------------------------------------------------------------------------------------------------------------------------------------------------------------------------------------------------------------------------------------------------------------------------------------------------------------------------------------------------------------------------------------------------------|--------------------------------------|---------------------------------|--------------------|-----------------------------------------------|-----------------------------------------------------------------------|--------|-----------------|
| Type of Well     Oil Well                                                                                                                                                                                                                                                                                                                                                                                                                                                                                                                                                                                                                                                                                                                                                                                                                                                                                                                                                                                                                                                                                                                                                                                                                                                                                                                                                                                                                                                                                                                                                                                                                                                                                                                                                                                                                                                                                                                                                                                                                                                                                                      |                                      |                                 |                    | 8. Well Name and No. DOUBLE TROUBLE FEDERAL 1 |                                                                       |        |                 |
| Name of Operator     COG OPERATING LLC                                                                                                                                                                                                                                                                                                                                                                                                                                                                                                                                                                                                                                                                                                                                                                                                                                                                                                                                                                                                                                                                                                                                                                                                                                                                                                                                                                                                                                                                                                                                                                                                                                                                                                                                                                                                                                                                                                                                                                                                                                                                                         | Contact: /<br>E-Mail: abbym@bo       | ABIGAIL ANI<br>mandassociate    |                    |                                               | 9. API Well No.<br>30-015-33931-00-S1                                 |        |                 |
| 3a. Address<br>600 W ILLINOIS AVENUE<br>MIDLAND, TX 79701                                                                                                                                                                                                                                                                                                                                                                                                                                                                                                                                                                                                                                                                                                                                                                                                                                                                                                                                                                                                                                                                                                                                                                                                                                                                                                                                                                                                                                                                                                                                                                                                                                                                                                                                                                                                                                                                                                                                                                                                                                                                      | D W ILLINOIS AVENUE Ph: 432-580-7161 |                                 |                    |                                               | 10. Field and Pool or Exploratory Area CEMETERY-WOLFCAMP UNDESIGNATED |        |                 |
| 4. Location of Well (Footage, Sec., T                                                                                                                                                                                                                                                                                                                                                                                                                                                                                                                                                                                                                                                                                                                                                                                                                                                                                                                                                                                                                                                                                                                                                                                                                                                                                                                                                                                                                                                                                                                                                                                                                                                                                                                                                                                                                                                                                                                                                                                                                                                                                          | , R., M., or Survey Description)     | )                               |                    |                                               | 11. County or Parish, State                                           |        |                 |
| Sec 3 T21S R25E NENE Lot 1 940FNL 791FEL                                                                                                                                                                                                                                                                                                                                                                                                                                                                                                                                                                                                                                                                                                                                                                                                                                                                                                                                                                                                                                                                                                                                                                                                                                                                                                                                                                                                                                                                                                                                                                                                                                                                                                                                                                                                                                                                                                                                                                                                                                                                                       |                                      |                                 | •                  | EDDY COUNTY, NM                               |                                                                       |        |                 |
| 12. CHECK THE A                                                                                                                                                                                                                                                                                                                                                                                                                                                                                                                                                                                                                                                                                                                                                                                                                                                                                                                                                                                                                                                                                                                                                                                                                                                                                                                                                                                                                                                                                                                                                                                                                                                                                                                                                                                                                                                                                                                                                                                                                                                                                                                | PPROPRIATE BOX(ES)                   | TO INDICA                       | TE NATURE OI       | F NOTICE,                                     | REPORT, OR OT                                                         | HER D  | ATA             |
| TYPE OF SUBMISSION                                                                                                                                                                                                                                                                                                                                                                                                                                                                                                                                                                                                                                                                                                                                                                                                                                                                                                                                                                                                                                                                                                                                                                                                                                                                                                                                                                                                                                                                                                                                                                                                                                                                                                                                                                                                                                                                                                                                                                                                                                                                                                             |                                      |                                 | TYPE OF            | ACTION                                        |                                                                       |        |                 |
| Matica of Intent                                                                                                                                                                                                                                                                                                                                                                                                                                                                                                                                                                                                                                                                                                                                                                                                                                                                                                                                                                                                                                                                                                                                                                                                                                                                                                                                                                                                                                                                                                                                                                                                                                                                                                                                                                                                                                                                                                                                                                                                                                                                                                               | ☐ Acidize                            | ☐ Deep                          | pen                | ☐ Product                                     | ion (Start/Resume)                                                    | _ v    | Vater Shut-Off  |
| Notice of Intent                                                                                                                                                                                                                                                                                                                                                                                                                                                                                                                                                                                                                                                                                                                                                                                                                                                                                                                                                                                                                                                                                                                                                                                                                                                                                                                                                                                                                                                                                                                                                                                                                                                                                                                                                                                                                                                                                                                                                                                                                                                                                                               | ☐ Alter Casing                       | ☐ Hyd                           | raulic Fracturing  | ☐ Reclam                                      | ation                                                                 | □ V    | Vell Integrity  |
| ☐ Subsequent Report                                                                                                                                                                                                                                                                                                                                                                                                                                                                                                                                                                                                                                                                                                                                                                                                                                                                                                                                                                                                                                                                                                                                                                                                                                                                                                                                                                                                                                                                                                                                                                                                                                                                                                                                                                                                                                                                                                                                                                                                                                                                                                            | □ Casing Repair                      | □ New                           | Construction       | ☐ Recomp                                      | olete                                                                 |        | Other           |
| ☐ Final Abandonment Notice                                                                                                                                                                                                                                                                                                                                                                                                                                                                                                                                                                                                                                                                                                                                                                                                                                                                                                                                                                                                                                                                                                                                                                                                                                                                                                                                                                                                                                                                                                                                                                                                                                                                                                                                                                                                                                                                                                                                                                                                                                                                                                     | ☐ Change Plans                       |                                 | and Abandon        |                                               | arily Abandon                                                         |        |                 |
|                                                                                                                                                                                                                                                                                                                                                                                                                                                                                                                                                                                                                                                                                                                                                                                                                                                                                                                                                                                                                                                                                                                                                                                                                                                                                                                                                                                                                                                                                                                                                                                                                                                                                                                                                                                                                                                                                                                                                                                                                                                                                                                                | Convert to Injection                 | ☐ Plug                          |                    | ☐ Water I                                     | -                                                                     |        |                 |
| 1. Spot 25 sx cmt @ 8520'-84<br>2. Spot 25 sx cmt @ 5100-50<br>3. Spot 25 sx cmt @ 2800-26'<br>4. Spot 25 sx cmt @ 1743-16'<br>5. Spot 25 sx cmt @ 100'-Surl<br>6. Cut off well head, verify cer                                                                                                                                                                                                                                                                                                                                                                                                                                                                                                                                                                                                                                                                                                                                                                                                                                                                                                                                                                                                                                                                                                                                                                                                                                                                                                                                                                                                                                                                                                                                                                                                                                                                                                                                                                                                                                                                                                                               | ace.                                 | Ory Hole Mark                   | ker. 1.            | SEE                                           | ATTACHED DITIONS OF                                                   | FOR    |                 |
|                                                                                                                                                                                                                                                                                                                                                                                                                                                                                                                                                                                                                                                                                                                                                                                                                                                                                                                                                                                                                                                                                                                                                                                                                                                                                                                                                                                                                                                                                                                                                                                                                                                                                                                                                                                                                                                                                                                                                                                                                                                                                                                                | Electronic Submission #4             | PERATING L                      | .C, sent to the Ca | rlsbad                                        | n System AF                                                           | RTESIA | DISTRICT 1 2019 |
| Signature (Flectronic S                                                                                                                                                                                                                                                                                                                                                                                                                                                                                                                                                                                                                                                                                                                                                                                                                                                                                                                                                                                                                                                                                                                                                                                                                                                                                                                                                                                                                                                                                                                                                                                                                                                                                                                                                                                                                                                                                                                                                                                                                                                                                                        | Submission)                          |                                 | Date 06/04/2/      |                                               |                                                                       | RECE   | EIVED           |
| Signature (Electronic Submission) Date 06/04/2019  THIS SPACE FOR FEDERAL OR STATE OFFICE USE                                                                                                                                                                                                                                                                                                                                                                                                                                                                                                                                                                                                                                                                                                                                                                                                                                                                                                                                                                                                                                                                                                                                                                                                                                                                                                                                                                                                                                                                                                                                                                                                                                                                                                                                                                                                                                                                                                                                                                                                                                  |                                      |                                 |                    |                                               |                                                                       |        |                 |
|                                                                                                                                                                                                                                                                                                                                                                                                                                                                                                                                                                                                                                                                                                                                                                                                                                                                                                                                                                                                                                                                                                                                                                                                                                                                                                                                                                                                                                                                                                                                                                                                                                                                                                                                                                                                                                                                                                                                                                                                                                                                                                                                |                                      |                                 |                    |                                               |                                                                       |        | <i>m</i> 7 (0   |
| Approved By James                                                                                                                                                                                                                                                                                                                                                                                                                                                                                                                                                                                                                                                                                                                                                                                                                                                                                                                                                                                                                                                                                                                                                                                                                                                                                                                                                                                                                                                                                                                                                                                                                                                                                                                                                                                                                                                                                                                                                                                                                                                                                                              | a. C. Como                           | 모                               | Title S            | 16T                                           | · · · · · · · · · · · · · · · · · · ·                                 |        | 0-7-19<br>Date  |
| Conditions of approval, if any, are attache certify that the applicant holds legal or equivalent would enville the applicant to conduct the applicant the applicant to conduct the applicant t | litable title to those rights in the | not warrant or<br>subject lease | Office CF          | 0                                             |                                                                       |        |                 |
| The 18 U.S.C. Section 1001 and Title 43 U.S.C. Section 1212, make it a crime for any person knowingly and willfully to make to any department or agency of the United States any false, fictitious or fraudulent statements or representations as to any matter within its jurisdiction.                                                                                                                                                                                                                                                                                                                                                                                                                                                                                                                                                                                                                                                                                                                                                                                                                                                                                                                                                                                                                                                                                                                                                                                                                                                                                                                                                                                                                                                                                                                                                                                                                                                                                                                                                                                                                                       |                                      |                                 |                    |                                               |                                                                       |        |                 |
| (Instructions on page 2) ** BLM REVISED ** BLM REVISED ** BLM REVISED ** BLM REVISED **                                                                                                                                                                                                                                                                                                                                                                                                                                                                                                                                                                                                                                                                                                                                                                                                                                                                                                                                                                                                                                                                                                                                                                                                                                                                                                                                                                                                                                                                                                                                                                                                                                                                                                                                                                                                                                                                                                                                                                                                                                        |                                      |                                 |                    |                                               |                                                                       |        |                 |