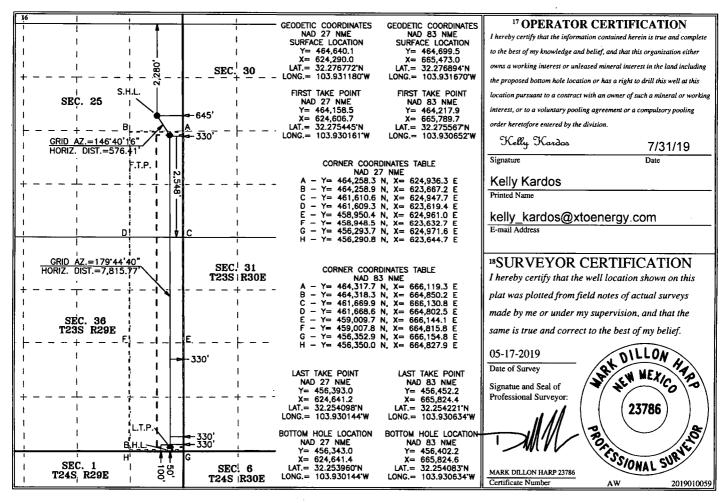

## WELL LOCATION AND ACREAGE DEDICATION PLAT

| <sup>1</sup> API Number 30-015-443 | <sup>2</sup> Pool Code<br>94 96526 | 100                                                 |                                  |  |
|------------------------------------|------------------------------------|-----------------------------------------------------|----------------------------------|--|
| <sup>4</sup> Property Code         | P                                  | <sup>5</sup> Property Name<br>REMUDA SOUTH 25 STATE | <sup>6</sup> Well Number<br>908H |  |
| <sup>7</sup> OGRID No.<br>005380   |                                    | <sup>9</sup> Elevation<br>3,095'                    |                                  |  |

<sup>10</sup> Surface Location

Foot from the

| OL OF IOU IIO.                                                           | Section | 1 Ownsnip | Kange | Lot Ian | reet from the | North/South line | Feet from the | East/West line | County |  |  |
|--------------------------------------------------------------------------|---------|-----------|-------|---------|---------------|------------------|---------------|----------------|--------|--|--|
| Н                                                                        | 25      | 23 S      | 29 E  |         | 2,280         | NORTH            | 645           | EAST           | EDDY   |  |  |
| <sup>11</sup> Bottom Hole Location If Different From Surface             |         |           |       |         |               |                  |               |                |        |  |  |
| UL or lot no.                                                            | Section | Township  | Range | Lot Idn | Feet from the | North/South line | Feet from the | East/West line | County |  |  |
| P                                                                        | 36      | 23 S      | 29 E  |         | 50            | SOUTH            | 330           | EAST           | EDDY   |  |  |
| 12 Dedicated Acres 13 Joint or Infill 14 Consolidation Code 15 Order No. |         |           |       |         |               |                  |               |                |        |  |  |
| 240                                                                      |         |           |       |         |               |                  |               |                |        |  |  |