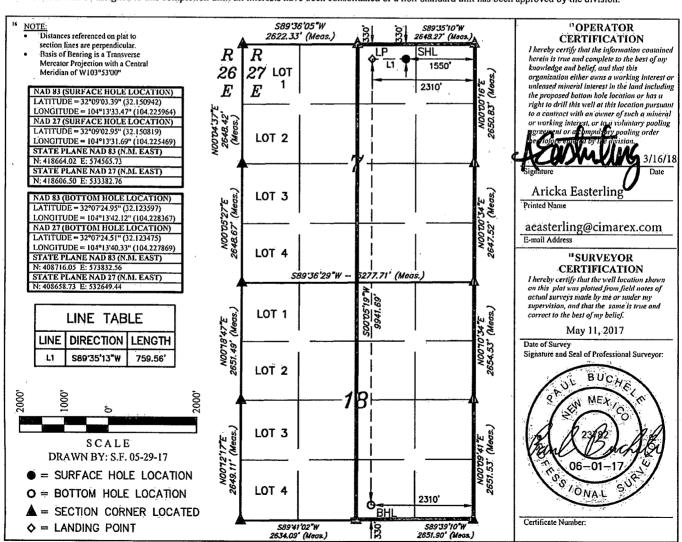

WELL LOCATION AND ACREAGE DEDICATION PLAT

| 30-015 46303                         |               |                                  | 9                                               | 2 Pool Code<br>98220 | Purple Sage Wolfcamp (gas) |                            |                       |                        |                      |
|--------------------------------------|---------------|----------------------------------|-------------------------------------------------|----------------------|----------------------------|----------------------------|-----------------------|------------------------|----------------------|
| <sup>4</sup> Property Code<br>317791 |               |                                  | <sup>5</sup> Property Name DAVINCI 7-18 FEDERAL |                      |                            |                            |                       |                        | • Well Number<br>35H |
| <sup>7</sup> ogrid №.<br>215099      |               | Operator Name CIMAREX ENERGY CO. |                                                 |                      |                            |                            |                       |                        | Flevation<br>3306.2' |
|                                      |               |                                  |                                                 |                      | Surface                    | Location                   |                       |                        |                      |
| UL or lot no.<br>B                   | Section<br>7  | Township<br>25S                  | Range<br>27E                                    | Lot Idn              | Feet from the 330          | North/South line<br>NORTH  | Feet from the<br>1550 | East/West line<br>EAST | County<br>EDDY       |
|                                      |               |                                  | 11                                              | Bottom H             | ole Location I             | f Different From           | Surface               |                        |                      |
| UL or lot no.                        | Section<br>18 | Township<br>25S                  | Range<br>27E                                    | Lot Idn              | Feet from the 330          | North/South line<br>SOUTII | Feet from the 2310    | East/West line<br>EAST | County<br>EDDY       |
| 12 Dedicated Acres 13 Joint or Inf   |               | Joint or Infill                  | 14 Consolidation Code                           |                      | 15 Order No.               |                            | •                     |                        |                      |