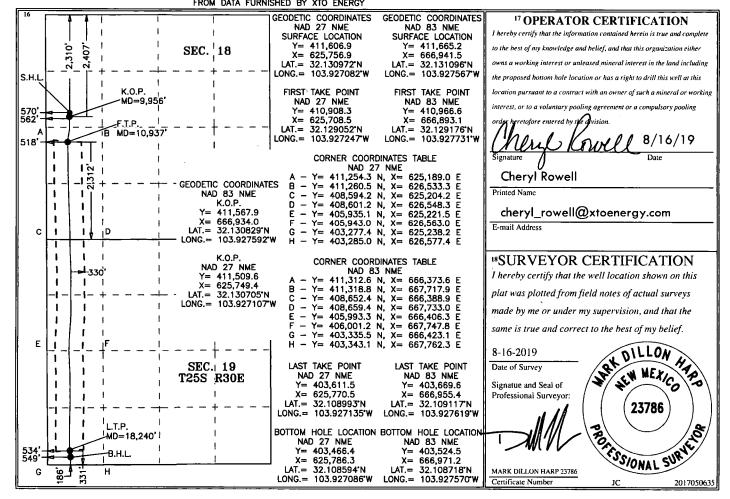

AMENDED REPORT

WELL LOCATION AND ACREAGE DEDICATION PLAT AS-DRILLED PLAT <sup>2</sup> Pool Code 3 Pool Name 30-015- 44899 98220 Purple Sage; Wolfcamp <sup>5</sup> Property Name <sup>6</sup> Well Number

Property Code 32*5593* POKER LAKE UNIT 18 BD 101H OGRID No. 8 Operator Name 9 Elevation 373075 XTO PERMIAN OPERATING, LLC 3,164

<sup>10</sup> Surface Location

| UL or lot no.                           | Section | Township | Range | Lot Idn | Feet from the | North/South line | Feet from the | East/West line | County |  |  |
|-----------------------------------------|---------|----------|-------|---------|---------------|------------------|---------------|----------------|--------|--|--|
| L2                                      | 18      | 25 S     | 30 E  |         | 2,310         | NORTH            | 570           | WEST           | EDDY   |  |  |
| "Development Help Lead's LCD'CC A D C C |         |          |       |         |               |                  |               |                |        |  |  |

| Bottom Hole Location in Different From Surface                           |         |          |       |            |               |                  |               |                |        |  |  |
|--------------------------------------------------------------------------|---------|----------|-------|------------|---------------|------------------|---------------|----------------|--------|--|--|
| UL or lot no.                                                            | Section | Township | Range | Lot Idn    | Feet from the | North/South line | Feet from the | East/West line | County |  |  |
| L4                                                                       | 19      | 25 S     | 30 E  |            | 186           | SOUTH            | 549           | WEST           | EDDY   |  |  |
| 12 Dedicated Acres 13 Joint or Infill 14 Consolidation Code 15 Order No. |         |          |       |            |               |                  |               |                |        |  |  |
| 482.62                                                                   |         |          |       |            |               |                  |               |                |        |  |  |
| 12 Dedicated Acre                                                        |         |          |       | Code 15 Or |               | 300111           | 349           | WEST           |        |  |  |

No allowable will be assigned to this completion until all interests have been consolidated or a non-standard unit has been approved by the division. NOTE: AS-DRILLED BOTTOM HOLE PLOTTED FROM DATA FURNISHED BY XTO ENERGY