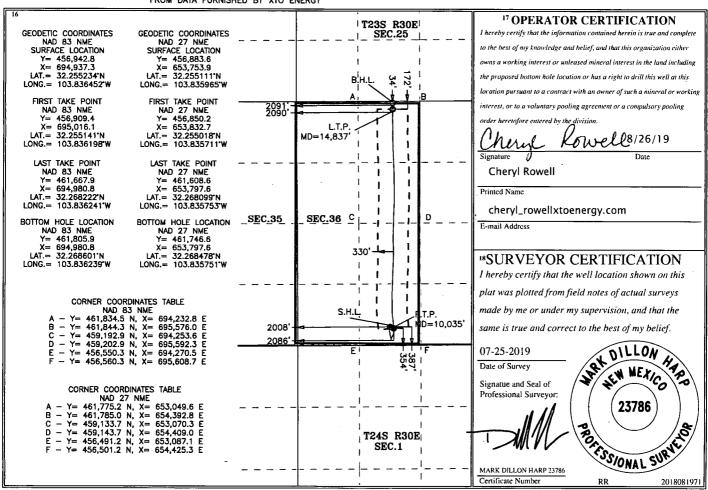

## AS-DRILLED PLAT WELL LOCATION AND ACREAGE DEDICATION PLAT <sup>2</sup> Pool Code 3 Pool Name 97944 30-015- 45314 **Bone Spring** <sup>5</sup> Property Name <sup>6</sup> Well Number

<sup>4</sup> Property Code 325562 LOS MEDANOS 36-23-30 STATE 703H 7 OGRID No. 8 Operator Name Elevation 373075 XTO PERMIAN OPERATING, LLC 3,411

Surface Location

|                                                 | UL or lot no.                       | Section | Township | Range | Lot Idn | Feet from the | North/South line | Feet from the | East/West line | County |
|-------------------------------------------------|-------------------------------------|---------|----------|-------|---------|---------------|------------------|---------------|----------------|--------|
|                                                 | N                                   | 36      | 23 S     | 30 E  |         | 387           | SOUTH            | 2,008         | WEST           | EDDY   |
| "Bottom Hole Location If Different From Surface |                                     |         |          |       |         |               |                  |               |                |        |
| i                                               | UL or lot no.                       | Section | Township | Range | Lot Idn | Feet from the | North/South line | Feet from the | East/West line | County |
|                                                 | С                                   | 36      | 23 S     | 30 E  |         | 34            | NORTH            | 2,091         | WEST           | EDDY   |
|                                                 | 12 Dedicated Ages 13 Joint on India |         |          |       |         |               |                  |               |                |        |

Dedicated Acres Joint or Infill Consolidation Code Order No. 320

No allowable will be assigned to this completion until all interests have been consolidated or a non-standard unit has been approved by the NOTE: AS-DRILLED BOTTOM HOLE PLOTTED division. FROM DATA FURNISHED BY XTO ENERGY