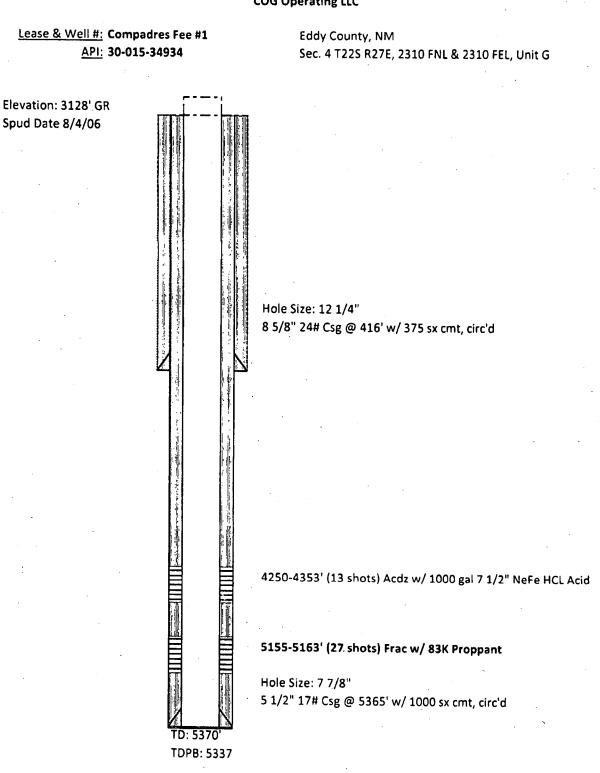

| Subrait 1 Copy To Appropriate District                                                                          | State of Norry Marriag                                                                                             | F                                                                                                                                                                                                                                                                                                                                                                                                                                                                                                                                                                                                                                                                                                                                                                                                                                                                                                                                                                                                                                                                                                        |
|-----------------------------------------------------------------------------------------------------------------|--------------------------------------------------------------------------------------------------------------------|----------------------------------------------------------------------------------------------------------------------------------------------------------------------------------------------------------------------------------------------------------------------------------------------------------------------------------------------------------------------------------------------------------------------------------------------------------------------------------------------------------------------------------------------------------------------------------------------------------------------------------------------------------------------------------------------------------------------------------------------------------------------------------------------------------------------------------------------------------------------------------------------------------------------------------------------------------------------------------------------------------------------------------------------------------------------------------------------------------|
| Öffice<br>District I – (575) 393-6161                                                                           | State of New Mexico<br>Energy, Minerals and Natural Resources                                                      | Form C-103<br>Revised July 18, 2013                                                                                                                                                                                                                                                                                                                                                                                                                                                                                                                                                                                                                                                                                                                                                                                                                                                                                                                                                                                                                                                                      |
| 1625 N. French Dr., Hobbs, NM 88240                                                                             |                                                                                                                    | WELL API NO.                                                                                                                                                                                                                                                                                                                                                                                                                                                                                                                                                                                                                                                                                                                                                                                                                                                                                                                                                                                                                                                                                             |
| <u>District II</u> – (575) 748-1283<br>811 S. First St., Artesia, NM 88210                                      | OIL CONSERVATION DIVISION                                                                                          | <b>30-015-34934</b><br>5. Indicate Type of Lease                                                                                                                                                                                                                                                                                                                                                                                                                                                                                                                                                                                                                                                                                                                                                                                                                                                                                                                                                                                                                                                         |
| <u>District III</u> – (505) 334-6178<br>1000 Rio Brazos Rd., Aztec, NM 87410                                    | 1220 South St. Francis Dr.                                                                                         | STATE 🛛 FEE 🗌                                                                                                                                                                                                                                                                                                                                                                                                                                                                                                                                                                                                                                                                                                                                                                                                                                                                                                                                                                                                                                                                                            |
| <u>District IV</u> – (505) 476-3460<br>1220 S. St. Francis Dr., Santa Fe, NM<br>87505                           | Santa Fe, NM 87505                                                                                                 | 6. State Oil & Gas Lease No.                                                                                                                                                                                                                                                                                                                                                                                                                                                                                                                                                                                                                                                                                                                                                                                                                                                                                                                                                                                                                                                                             |
|                                                                                                                 | ES AND REPORTS ON WELLS                                                                                            | 7. Lease Name or Unit Agreement Name                                                                                                                                                                                                                                                                                                                                                                                                                                                                                                                                                                                                                                                                                                                                                                                                                                                                                                                                                                                                                                                                     |
| DIFFERENT RESERVOIR. USE "APPLICA                                                                               | LS TO DRILL OR TO DEEPEN OR PLUG BACK TO A<br>TION FOR PERMIT" (FORM C-101) FOR SUCH                               | Compadres Fee 8. Well Number 1                                                                                                                                                                                                                                                                                                                                                                                                                                                                                                                                                                                                                                                                                                                                                                                                                                                                                                                                                                                                                                                                           |
| PROPOSALS.)<br>1. Type of Well: Oil Well 🛛 G                                                                    | as Well 🔲 Other                                                                                                    | 8. wen Number 1                                                                                                                                                                                                                                                                                                                                                                                                                                                                                                                                                                                                                                                                                                                                                                                                                                                                                                                                                                                                                                                                                          |
| 2. Name of Operator                                                                                             |                                                                                                                    | 9. OGRID Number                                                                                                                                                                                                                                                                                                                                                                                                                                                                                                                                                                                                                                                                                                                                                                                                                                                                                                                                                                                                                                                                                          |
| COG Operating, LLC 3. Address of Operator                                                                       |                                                                                                                    | 229137<br>10. Pool name or Wildcat                                                                                                                                                                                                                                                                                                                                                                                                                                                                                                                                                                                                                                                                                                                                                                                                                                                                                                                                                                                                                                                                       |
| 600 W. Illinois Ave, Midland, TX 7                                                                              | 9701                                                                                                               | Esperanza; Delaware                                                                                                                                                                                                                                                                                                                                                                                                                                                                                                                                                                                                                                                                                                                                                                                                                                                                                                                                                                                                                                                                                      |
| 4. Well Location                                                                                                |                                                                                                                    |                                                                                                                                                                                                                                                                                                                                                                                                                                                                                                                                                                                                                                                                                                                                                                                                                                                                                                                                                                                                                                                                                                          |
| Unit Letter <u>G</u> :                                                                                          | 2310 feet from the <u>N</u> line and                                                                               | 2310 feet from the <u>E</u> line                                                                                                                                                                                                                                                                                                                                                                                                                                                                                                                                                                                                                                                                                                                                                                                                                                                                                                                                                                                                                                                                         |
| Section 4                                                                                                       | Township 22S Range 27E                                                                                             | NMPM County Eddy                                                                                                                                                                                                                                                                                                                                                                                                                                                                                                                                                                                                                                                                                                                                                                                                                                                                                                                                                                                                                                                                                         |
|                                                                                                                 | 11. Elevation (Show whether DR, RKB, RT, GR, et <b>3128' GR</b>                                                    | ic.)                                                                                                                                                                                                                                                                                                                                                                                                                                                                                                                                                                                                                                                                                                                                                                                                                                                                                                                                                                                                                                                                                                     |
|                                                                                                                 |                                                                                                                    |                                                                                                                                                                                                                                                                                                                                                                                                                                                                                                                                                                                                                                                                                                                                                                                                                                                                                                                                                                                                                                                                                                          |
| 12. Check Ap                                                                                                    | propriate Box to Indicate Nature of Notice                                                                         | e, Report or Other Data                                                                                                                                                                                                                                                                                                                                                                                                                                                                                                                                                                                                                                                                                                                                                                                                                                                                                                                                                                                                                                                                                  |
| NOTICE OF INT                                                                                                   |                                                                                                                    | BSEQUENT REPORT OF:                                                                                                                                                                                                                                                                                                                                                                                                                                                                                                                                                                                                                                                                                                                                                                                                                                                                                                                                                                                                                                                                                      |
| ·                                                                                                               | PLUG AND ABANDON 🛛 REMEDIAL WO                                                                                     | •                                                                                                                                                                                                                                                                                                                                                                                                                                                                                                                                                                                                                                                                                                                                                                                                                                                                                                                                                                                                                                                                                                        |
| · <u> </u>                                                                                                      |                                                                                                                    | RILLING OPNS. P AND A                                                                                                                                                                                                                                                                                                                                                                                                                                                                                                                                                                                                                                                                                                                                                                                                                                                                                                                                                                                                                                                                                    |
| PULL OR ALTER CASING                                                                                            | MULTIPLE COMPL                                                                                                     | NT JOB                                                                                                                                                                                                                                                                                                                                                                                                                                                                                                                                                                                                                                                                                                                                                                                                                                                                                                                                                                                                                                                                                                   |
|                                                                                                                 |                                                                                                                    |                                                                                                                                                                                                                                                                                                                                                                                                                                                                                                                                                                                                                                                                                                                                                                                                                                                                                                                                                                                                                                                                                                          |
| OTHER:                                                                                                          |                                                                                                                    |                                                                                                                                                                                                                                                                                                                                                                                                                                                                                                                                                                                                                                                                                                                                                                                                                                                                                                                                                                                                                                                                                                          |
|                                                                                                                 | ed operations. (Clearly state all pertinent details, a<br>). SEE RULE 19.15.7.14 NMAC. For Multiple C<br>apletion. |                                                                                                                                                                                                                                                                                                                                                                                                                                                                                                                                                                                                                                                                                                                                                                                                                                                                                                                                                                                                                                                                                                          |
| <ol> <li>Spot 25 sx cmt @ 2750-</li> <li>Spot 25 sx cmt @ 2035-</li> <li>Perf &amp; Sqz 110 sx cmt @</li> </ol> |                                                                                                                    | 25 sx cmt @ 4200-4000'. WOC + TAG                                                                                                                                                                                                                                                                                                                                                                                                                                                                                                                                                                                                                                                                                                                                                                                                                                                                                                                                                                                                                                                                        |
|                                                                                                                 |                                                                                                                    | NM OIL CONSERVATION                                                                                                                                                                                                                                                                                                                                                                                                                                                                                                                                                                                                                                                                                                                                                                                                                                                                                                                                                                                                                                                                                      |
|                                                                                                                 | Notify OCD 24 hrs. prior to                                                                                        | ARTESIA DISTRICT                                                                                                                                                                                                                                                                                                                                                                                                                                                                                                                                                                                                                                                                                                                                                                                                                                                                                                                                                                                                                                                                                         |
|                                                                                                                 | any work done.                                                                                                     | OCT 0 3 2019                                                                                                                                                                                                                                                                                                                                                                                                                                                                                                                                                                                                                                                                                                                                                                                                                                                                                                                                                                                                                                                                                             |
| •                                                                                                               |                                                                                                                    |                                                                                                                                                                                                                                                                                                                                                                                                                                                                                                                                                                                                                                                                                                                                                                                                                                                                                                                                                                                                                                                                                                          |
| Spud Date:                                                                                                      | Dis Dalaara Data                                                                                                   | RECEIVED                                                                                                                                                                                                                                                                                                                                                                                                                                                                                                                                                                                                                                                                                                                                                                                                                                                                                                                                                                                                                                                                                                 |
| Spuu Date.                                                                                                      | Rig Release Date:                                                                                                  |                                                                                                                                                                                                                                                                                                                                                                                                                                                                                                                                                                                                                                                                                                                                                                                                                                                                                                                                                                                                                                                                                                          |
| # See Attached                                                                                                  | COA's Must be                                                                                                      | Plussed by 10/9/20                                                                                                                                                                                                                                                                                                                                                                                                                                                                                                                                                                                                                                                                                                                                                                                                                                                                                                                                                                                                                                                                                       |
| I hereby certify that the information ab                                                                        | ove is true and complete to the best of my knowled                                                                 | dge and belief.                                                                                                                                                                                                                                                                                                                                                                                                                                                                                                                                                                                                                                                                                                                                                                                                                                                                                                                                                                                                                                                                                          |
| · · · · ·                                                                                                       | · · · · · ·                                                                                                        |                                                                                                                                                                                                                                                                                                                                                                                                                                                                                                                                                                                                                                                                                                                                                                                                                                                                                                                                                                                                                                                                                                          |
| SIGNATURE Abisail Andos                                                                                         | con TITLE Resulatory                                                                                               | DATE 09/30/2019                                                                                                                                                                                                                                                                                                                                                                                                                                                                                                                                                                                                                                                                                                                                                                                                                                                                                                                                                                                                                                                                                          |
|                                                                                                                 |                                                                                                                    | asociates com                                                                                                                                                                                                                                                                                                                                                                                                                                                                                                                                                                                                                                                                                                                                                                                                                                                                                                                                                                                                                                                                                            |
| Type or print name Abigail And<br>For State Use Only                                                            | E-mail address:                                                                                                    | PHONE: 432-580-7/61                                                                                                                                                                                                                                                                                                                                                                                                                                                                                                                                                                                                                                                                                                                                                                                                                                                                                                                                                                                                                                                                                      |
|                                                                                                                 |                                                                                                                    |                                                                                                                                                                                                                                                                                                                                                                                                                                                                                                                                                                                                                                                                                                                                                                                                                                                                                                                                                                                                                                                                                                          |
| APPROVED BY                                                                                                     | TITLE Statt Mg-                                                                                                    | DATEDATEDATEDATEDATEDATEDATEDATEDATEDATEDATEDATEDATEDATEDATEDATEDATEDATEDATEDATEDATEDATEDATEDATEDATEDATEDATEDATEDATEDATEDATEDATEDATEDATEDATEDATEDATEDATEDATEDATEDATEDATEDATEDATEDATEDATEDATEDATEDATEDATEDATEDATEDATEDATEDATEDATEDATEDATEDATEDATEDATEDATEDATEDATEDATEDATEDATEDATEDATEDATEDATEDATEDATEDATEDATEDATEDATEDATEDATEDATEDATEDATEDATEDATEDATEDATEDATEDATEDATEDATEDATEDATEDATEDATEDATEDATEDATEDATEDATEDATEDATEDATEDATEDATEDATEDATEDATEDATEDATEDATEDATEDATEDATEDATEDATEDATEDATEDATEDATEDATEDATEDATEDATEDATEDATEDATEDATEDATEDATEDATEDATEDATEDATEDATEDATEDATEDATEDATEDATEDATEDATEDATEDATEDATEDATEDATEDATEDATEDATEDATEDATEDATEDATEDATEDATEDATEDATEDATEDATEDATEDATEDATEDATEDATEDATEDATEDATEDATEDATEDATEDATEDATEDATEDATEDATEDATEDATEDATEDATEDATEDATEDATEDATEDATEDATEDATEDATEDATEDATEDATEDATEDATEDATEDATEDATEDATEDATEDATEDATEATATEDATEATATEATATEATATEATATEATATEATATEATATEATATEATATEATATEATATEATATEATATEATATEATATEATATEATATEATATEATATEATATEATATEATATEATATEATATEATATEATATEATATEATATEATATEATATEATATEATATEATATE_ATATE_ATATE_ATATE_ATATE_ATATE_ATATE_ATATE_ATATE_ATATE_ATATE_ATATEATATEATATEATATEATATEATATATAT |
| Conditions of Approval (if any):                                                                                | /                                                                                                                  |                                                                                                                                                                                                                                                                                                                                                                                                                                                                                                                                                                                                                                                                                                                                                                                                                                                                                                                                                                                                                                                                                                          |
|                                                                                                                 |                                                                                                                    | ¢,                                                                                                                                                                                                                                                                                                                                                                                                                                                                                                                                                                                                                                                                                                                                                                                                                                                                                                                                                                                                                                                                                                       |
| · ·                                                                                                             |                                                                                                                    |                                                                                                                                                                                                                                                                                                                                                                                                                                                                                                                                                                                                                                                                                                                                                                                                                                                                                                                                                                                                                                                                                                          |
|                                                                                                                 |                                                                                                                    |                                                                                                                                                                                                                                                                                                                                                                                                                                                                                                                                                                                                                                                                                                                                                                                                                                                                                                                                                                                                                                                                                                          |