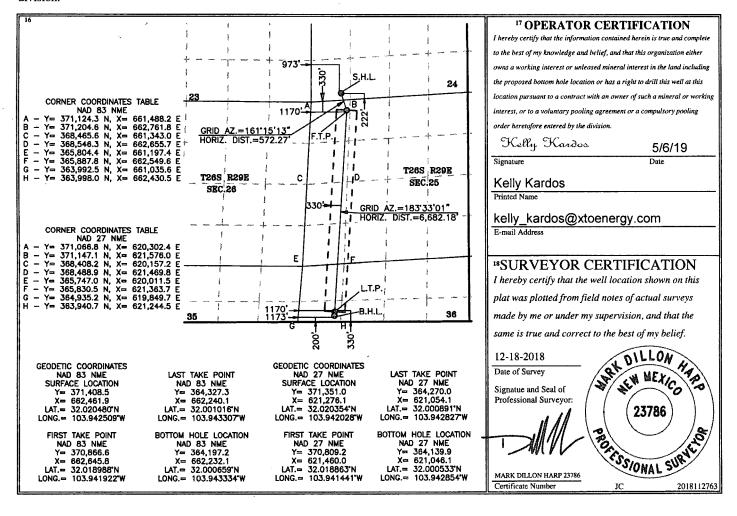

## WELL LOCATION AND ACREAGE DEDICATION PLAT

| <sup>1</sup> API Number<br>30-015-45589 |                          |                            | 98            | <sup>2</sup> Pool Code<br>220 |                         | <sup>3</sup> Pool Name<br>PURPLE SAGE; WOLFCAMP |               |                |                          |  |
|-----------------------------------------|--------------------------|----------------------------|---------------|-------------------------------|-------------------------|-------------------------------------------------|---------------|----------------|--------------------------|--|
| 4 Property Code                         |                          | <sup>5</sup> Property Name |               |                               |                         |                                                 |               | 6              | <sup>6</sup> Well Number |  |
| 324209                                  |                          | ROSS DRAW 25-36 FED        |               |                               |                         |                                                 |               |                | 122H                     |  |
| <sup>7</sup> OGRID No.                  |                          | <sup>8</sup> Operator Name |               |                               |                         |                                                 |               |                | <sup>9</sup> Elevation   |  |
| 005380                                  |                          | XTO ENERGY, INC.           |               |                               |                         |                                                 |               |                | 2,942'                   |  |
|                                         |                          |                            |               |                               | <sup>10</sup> Surface I | Location                                        |               |                |                          |  |
| UL or lot no.                           | Section                  | Township                   | Range         | Lot Idn                       | Feet from the           | North/South line                                | Feet from the | East/West line | County                   |  |
| М                                       | 24                       | 26 S                       | 29 E          |                               | 222                     | SOUTH                                           | 973           | WEST           | EDDY                     |  |
|                                         |                          | •                          | 11 Bo         | ttom Hol                      | e Location If           | Different Fron                                  | n Surface     |                |                          |  |
| UL or lot no.                           | Section                  | Township                   | Range         | Lot Idn                       | Feet from the           | North/South line                                | Feet from the | East/West line | County                   |  |
| L1                                      | 36                       | 26 S                       | 29 E          |                               | 200                     | SOUTH                                           | 1,173         | WEST           | EDDY                     |  |
| 12 Dedicated Acr                        | es <sup>13</sup> Joint o | r Infill 14 (              | Consolidation | Code 15 Or                    | der No.                 |                                                 |               |                |                          |  |
| 447.9                                   |                          |                            |               | 1                             |                         |                                                 |               |                |                          |  |