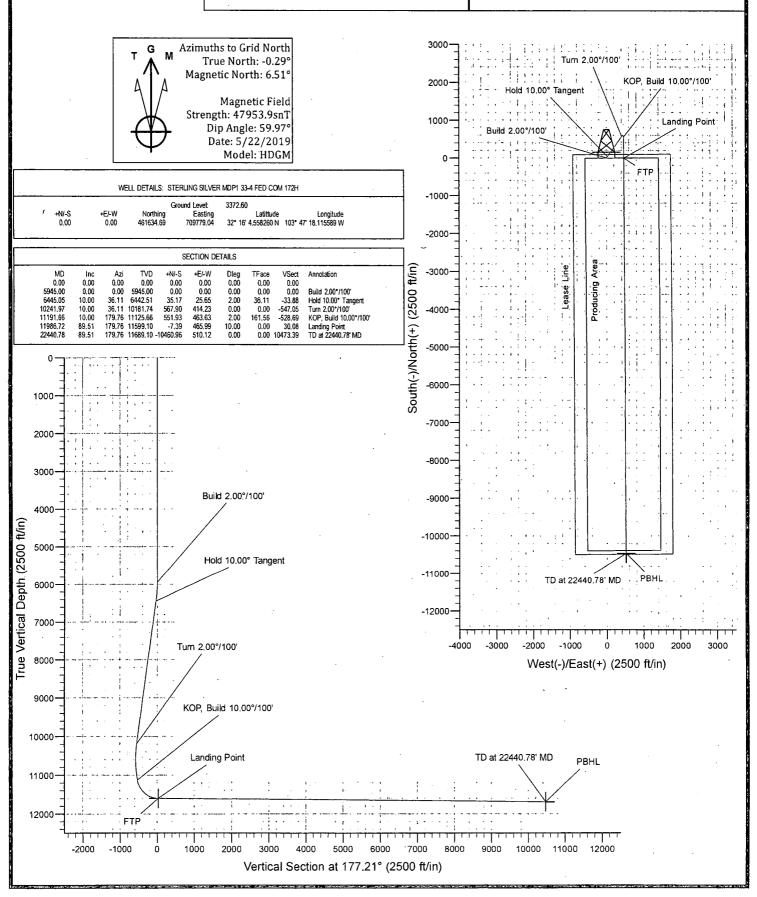

| 551.93                          | 463.63                  | KOP, Build 10.00°/100' |
| 11,986.72                               | 11,599.10                  | -7.39                           | 465.99                  | Landing Point          |
| 22,440.78                               | 11,689.10                  | -10,460.96                      | 510.12                  | TD at 22440.78' MD     |



Project: PRD NM DIRECTIONAL PLANS (NAD 1983)

Site: STERLING SILVER MDP1 33-4 FED COM

Well: STERLING SILVER MDP1 33-4 FED COM 172H

Wellbore: WB00

Design: Permitting Plan

PROJECT DETAILS: NM DIRECTIONAL PLANS (NAD 1983

Geodetic System: US State Plane 1983

Datum: North American Datum 1983

Ellipsoid: GRS 1980

Zone: New Mexico Eastern Zone

System Datum: Mean Sea Level



### 1. Geologic Formations

| TVD of target | 11689' | Pilot Hole Depth              | N/A  |
|---------------|--------|-------------------------------|------|
| MD at TD:     | 22440' | Deepest Expected fresh water: | 434' |

### Delaware Basin

| Formation       | TVD - RKB | Expected Fluids |  |  |
|-----------------|-----------|-----------------|--|--|
| Rustler         | 434       |                 |  |  |
| Salado          | 798       | Brine           |  |  |
| Castile         | 2,723     | Brine           |  |  |
| Lamar/Delaware  | 4,215     | . Brine         |  |  |
| Bell Canyon     | 4,241     | Oil/Gas         |  |  |
| Cherry Canyon   | 5,111     | Oil/Gas         |  |  |
| Brushy Canyon   | 6,398     | Losses          |  |  |
| Bone Spring     | 8,020     | Oil/Gas