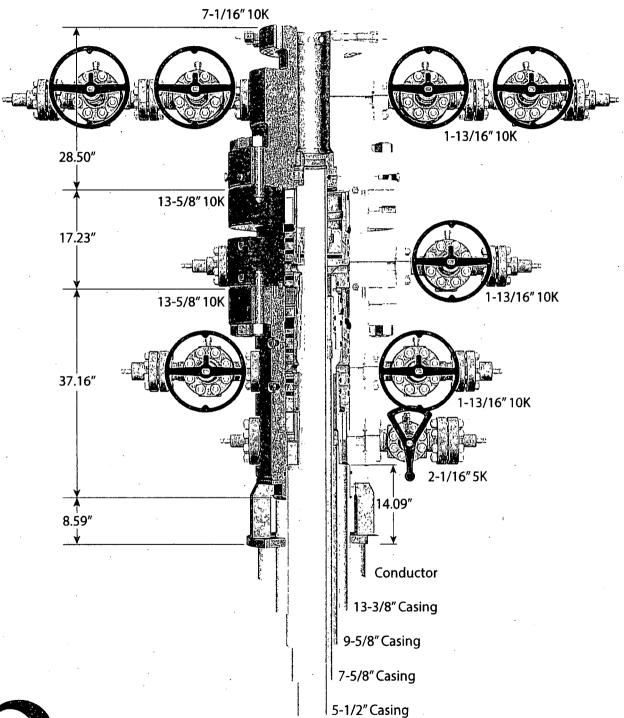

| Do not use the                                                                                                                                                                                                                                                                                                                                                                                                                                                                                                                                                                                                                                                                                                                                                                                                                                                                                                                                                                                                                                                                                                                                                                                                                                                                                                                                                                                                                                                                                                                                                                                                                                                                                                                                                                                                                                                                                                                                                                                                                                                                                                                 | is form for proposals to dr                                                             |                                        |                       |            |                          |                            |  |  |  |
|--------------------------------------------------------------------------------------------------------------------------------------------------------------------------------------------------------------------------------------------------------------------------------------------------------------------------------------------------------------------------------------------------------------------------------------------------------------------------------------------------------------------------------------------------------------------------------------------------------------------------------------------------------------------------------------------------------------------------------------------------------------------------------------------------------------------------------------------------------------------------------------------------------------------------------------------------------------------------------------------------------------------------------------------------------------------------------------------------------------------------------------------------------------------------------------------------------------------------------------------------------------------------------------------------------------------------------------------------------------------------------------------------------------------------------------------------------------------------------------------------------------------------------------------------------------------------------------------------------------------------------------------------------------------------------------------------------------------------------------------------------------------------------------------------------------------------------------------------------------------------------------------------------------------------------------------------------------------------------------------------------------------------------------------------------------------------------------------------------------------------------|-----------------------------------------------------------------------------------------|----------------------------------------|-----------------------|------------|--------------------------|----------------------------|--|--|--|
| abandoned we                                                                                                                                                                                                                                                                                                                                                                                                                                                                                                                                                                                                                                                                                                                                                                                                                                                                                                                                                                                                                                                                                                                                                                                                                                                                                                                                                                                                                                                                                                                                                                                                                                                                                                                                                                                                                                                                                                                                                                                                                                                                                                                   | 6. If Indian, Allottee or Tribe Name                                                    |                                        |                       |            |                          |                            |  |  |  |
| SUBMIT IN                                                                                                                                                                                                                                                                                                                                                                                                                                                                                                                                                                                                                                                                                                                                                                                                                                                                                                                                                                                                                                                                                                                                                                                                                                                                                                                                                                                                                                                                                                                                                                                                                                                                                                                                                                                                                                                                                                                                                                                                                                                                                                                      | SUBMIT IN TRIPLICATE - Other instructions on page 2                                     |                                        |                       |            |                          |                            |  |  |  |
| 1. Type of Well  Oil Well Gas Well Oth                                                                                                                                                                                                                                                                                                                                                                                                                                                                                                                                                                                                                                                                                                                                                                                                                                                                                                                                                                                                                                                                                                                                                                                                                                                                                                                                                                                                                                                                                                                                                                                                                                                                                                                                                                                                                                                                                                                                                                                                                                                                                         |                                                                                         | 8. Well Name and No.<br>STERLING SILVE | R MDP1 33-4 FD C 172H |            |                          |                            |  |  |  |
| Name of Operator     OXY USA INCORPORATED                                                                                                                                                                                                                                                                                                                                                                                                                                                                                                                                                                                                                                                                                                                                                                                                                                                                                                                                                                                                                                                                                                                                                                                                                                                                                                                                                                                                                                                                                                                                                                                                                                                                                                                                                                                                                                                                                                                                                                                                                                                                                      |                                                                                         |                                        |                       |            |                          |                            |  |  |  |
| 3a. Address<br>5 GREENWAY PLAZA SUITE<br>HOUSTON, TX 77046-0521                                                                                                                                                                                                                                                                                                                                                                                                                                                                                                                                                                                                                                                                                                                                                                                                                                                                                                                                                                                                                                                                                                                                                                                                                                                                                                                                                                                                                                                                                                                                                                                                                                                                                                                                                                                                                                                                                                                                                                                                                                                                | 5 GREENWAY PLAZA SUITE 110 Ph: 713-350-4997                                             |                                        |                       |            |                          |                            |  |  |  |
| 4. Location of Well (Footage, Sec., T                                                                                                                                                                                                                                                                                                                                                                                                                                                                                                                                                                                                                                                                                                                                                                                                                                                                                                                                                                                                                                                                                                                                                                                                                                                                                                                                                                                                                                                                                                                                                                                                                                                                                                                                                                                                                                                                                                                                                                                                                                                                                          | 4. Location of Well (Footage, Sec., T., R., M., or Survey Description)                  |                                        |                       |            |                          |                            |  |  |  |
| Sec 33 T23S R31E NWNW 96<br>32.267933 N Lat, 103.788368                                                                                                                                                                                                                                                                                                                                                                                                                                                                                                                                                                                                                                                                                                                                                                                                                                                                                                                                                                                                                                                                                                                                                                                                                                                                                                                                                                                                                                                                                                                                                                                                                                                                                                                                                                                                                                                                                                                                                                                                                                                                        |                                                                                         | •                                      |                       |            | EDDY COUNTY              | , NM                       |  |  |  |
| 12. CHECK THE AI                                                                                                                                                                                                                                                                                                                                                                                                                                                                                                                                                                                                                                                                                                                                                                                                                                                                                                                                                                                                                                                                                                                                                                                                                                                                                                                                                                                                                                                                                                                                                                                                                                                                                                                                                                                                                                                                                                                                                                                                                                                                                                               | PPROPRIATE BOX(ES) TO                                                                   | O INDICATE                             | NATURE O              | F NOTICE,  | REPORT, OR OTH           | ER DATA                    |  |  |  |
| TYPE OF SUBMISSION                                                                                                                                                                                                                                                                                                                                                                                                                                                                                                                                                                                                                                                                                                                                                                                                                                                                                                                                                                                                                                                                                                                                                                                                                                                                                                                                                                                                                                                                                                                                                                                                                                                                                                                                                                                                                                                                                                                                                                                                                                                                                                             |                                                                                         |                                        | TYPE OF               | ACTION     |                          |                            |  |  |  |
| Notice of Intent                                                                                                                                                                                                                                                                                                                                                                                                                                                                                                                                                                                                                                                                                                                                                                                                                                                                                                                                                                                                                                                                                                                                                                                                                                                                                                                                                                                                                                                                                                                                                                                                                                                                                                                                                                                                                                                                                                                                                                                                                                                                                                               | ☐ Acidize                                                                               | □ Deeper                               | 1                     | ☐ Product  | ion (Start/Resume)       | ☐ Water Shut-Off           |  |  |  |
|                                                                                                                                                                                                                                                                                                                                                                                                                                                                                                                                                                                                                                                                                                                                                                                                                                                                                                                                                                                                                                                                                                                                                                                                                                                                                                                                                                                                                                                                                                                                                                                                                                                                                                                                                                                                                                                                                                                                                                                                                                                                                                                                | ☐ Alter Casing                                                                          | Hydran                                 | ilic Fracturing       | ☐ Reclam   | ation                    | ■ Well Integrity           |  |  |  |
| ☐ Subsequent Report                                                                                                                                                                                                                                                                                                                                                                                                                                                                                                                                                                                                                                                                                                                                                                                                                                                                                                                                                                                                                                                                                                                                                                                                                                                                                                                                                                                                                                                                                                                                                                                                                                                                                                                                                                                                                                                                                                                                                                                                                                                                                                            | ☐ Casing Repair                                                                         | ☐ New C                                | onstruction           | Recomp     | olete                    | Other                      |  |  |  |
| ☐ Final Abandonment Notice                                                                                                                                                                                                                                                                                                                                                                                                                                                                                                                                                                                                                                                                                                                                                                                                                                                                                                                                                                                                                                                                                                                                                                                                                                                                                                                                                                                                                                                                                                                                                                                                                                                                                                                                                                                                                                                                                                                                                                                                                                                                                                     | ☐ Change Plans                                                                          | Plug and Abandon                       |                       | ☐ Tempor   | arily Abandon            | Change to Original A<br>PD |  |  |  |
| 13. Describe Proposed or Completed Ope                                                                                                                                                                                                                                                                                                                                                                                                                                                                                                                                                                                                                                                                                                                                                                                                                                                                                                                                                                                                                                                                                                                                                                                                                                                                                                                                                                                                                                                                                                                                                                                                                                                                                                                                                                                                                                                                                                                                                                                                                                                                                         | ☐ Convert to Injection                                                                  | Plug B                                 |                       | ☐ Water I  |                          |                            |  |  |  |
| testing has been completed. Final At determined that the site is ready for from the complete of the complete o | inal inspection. quests to amend the approve 1370' FWL 4-string)  (tation for your use. | ed APD beca                            | use of the folio      | wing chang | es:<br>eld Office        |                            |  |  |  |
| Thank you.                                                                                                                                                                                                                                                                                                                                                                                                                                                                                                                                                                                                                                                                                                                                                                                                                                                                                                                                                                                                                                                                                                                                                                                                                                                                                                                                                                                                                                                                                                                                                                                                                                                                                                                                                                                                                                                                                                                                                                                                                                                                                                                     |                                                                                         | IUL 2 3 20<br>CTII-ARTES               |                       | CD Ar      | tesia                    | ·                          |  |  |  |
| 14. I hereby certify that the foregoing is                                                                                                                                                                                                                                                                                                                                                                                                                                                                                                                                                                                                                                                                                                                                                                                                                                                                                                                                                                                                                                                                                                                                                                                                                                                                                                                                                                                                                                                                                                                                                                                                                                                                                                                                                                                                                                                                                                                                                                                                                                                                                     | Electronic Submission #466<br>For OXY USA IN                                            | NCORPORA <mark>TE</mark>               | D, sent to the        | Carlsbad   | •                        |                            |  |  |  |
| •                                                                                                                                                                                                                                                                                                                                                                                                                                                                                                                                                                                                                                                                                                                                                                                                                                                                                                                                                                                                                                                                                                                                                                                                                                                                                                                                                                                                                                                                                                                                                                                                                                                                                                                                                                                                                                                                                                                                                                                                                                                                                                                              | nmitted to AFMSS for process CHAPMAN                                                    |                                        |                       | ATORY SPI  | •                        | •                          |  |  |  |
|                                                                                                                                                                                                                                                                                                                                                                                                                                                                                                                                                                                                                                                                                                                                                                                                                                                                                                                                                                                                                                                                                                                                                                                                                                                                                                                                                                                                                                                                                                                                                                                                                                                                                                                                                                                                                                                                                                                                                                                                                                                                                                                                |                                                                                         |                                        | 112002                |            |                          |                            |  |  |  |
| Signature (Electronic S                                                                                                                                                                                                                                                                                                                                                                                                                                                                                                                                                                                                                                                                                                                                                                                                                                                                                                                                                                                                                                                                                                                                                                                                                                                                                                                                                                                                                                                                                                                                                                                                                                                                                                                                                                                                                                                                                                                                                                                                                                                                                                        | Submission)                                                                             | Г                                      | Pate 05/23/20         | 019        |                          |                            |  |  |  |
|                                                                                                                                                                                                                                                                                                                                                                                                                                                                                                                                                                                                                                                                                                                                                                                                                                                                                                                                                                                                                                                                                                                                                                                                                                                                                                                                                                                                                                                                                                                                                                                                                                                                                                                                                                                                                                                                                                                                                                                                                                                                                                                                | THIS SPACE FOR                                                                          | FEDERAL                                | OR STATE              | OFFICE U   | SE                       |                            |  |  |  |
| Approved By NDUNGU KAMAU                                                                                                                                                                                                                                                                                                                                                                                                                                                                                                                                                                                                                                                                                                                                                                                                                                                                                                                                                                                                                                                                                                                                                                                                                                                                                                                                                                                                                                                                                                                                                                                                                                                                                                                                                                                                                                                                                                                                                                                                                                                                                                       |                                                                                         |                                        | TitlePETROLE          | UM ENGINI  | ER                       | Date 07/08/2019            |  |  |  |
| Conditions of approval, if any, are attaches<br>certify that the applicant holds legal or equivalent would entitle the applicant to condu                                                                                                                                                                                                                                                                                                                                                                                                                                                                                                                                                                                                                                                                                                                                                                                                                                                                                                                                                                                                                                                                                                                                                                                                                                                                                                                                                                                                                                                                                                                                                                                                                                                                                                                                                                                                                                                                                                                                                                                      | itable title to those rights in the su                                                  | ibject lease                           | Office Carlsbac       | 1          |                          |                            |  |  |  |
|                                                                                                                                                                                                                                                                                                                                                                                                                                                                                                                                                                                                                                                                                                                                                                                                                                                                                                                                                                                                                                                                                                                                                                                                                                                                                                                                                                                                                                                                                                                                                                                                                                                                                                                                                                                                                                                                                                                                                                                                                                                                                                                                | U.S.C. Section 1212, make it a cri                                                      | me for any perso                       | n knowingly and       |            | ake to any department or | agency of the United       |  |  |  |