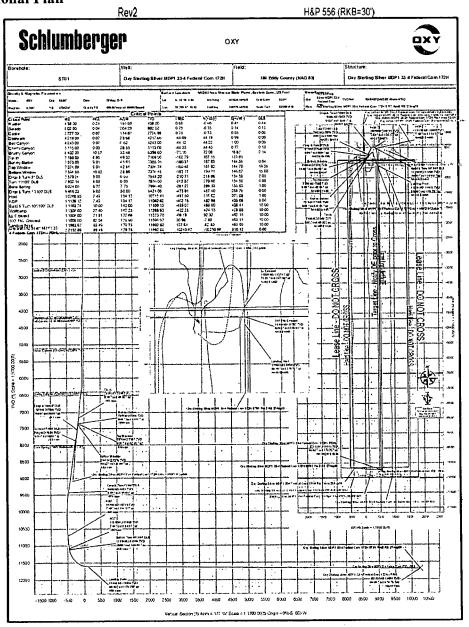

---------------------------|----------------|
| 30-015-45337 | Sterling Silver MDP1 33-4 Fed Com 172H | NMNM045236     |

## 1. Wellbore Diagram



## Oxy USA Inc. - Sterling Silver MDP1 33-4 Federal Com 172H

# 2. Cement Plug Details

TOC: 7,631', confirmed by tagging with drill string

BOC: 7,850'

| Casing String    | #/Sks | Wt.<br>(lb/gal) | Yld<br>(ft //sack) | H <sub>2</sub> 0<br>(gal/sk)) | 500# Comp.<br>Strength<br>(hours) | Slurry Description |
|------------------|-------|-----------------|--------------------|-------------------------------|-----------------------------------|--------------------|
| N/A, Plug Cement | 137   | 14.8            | 1.33               | 6.31                          | 4:44                              | Class C neat       |

#### 3. Directional Plan