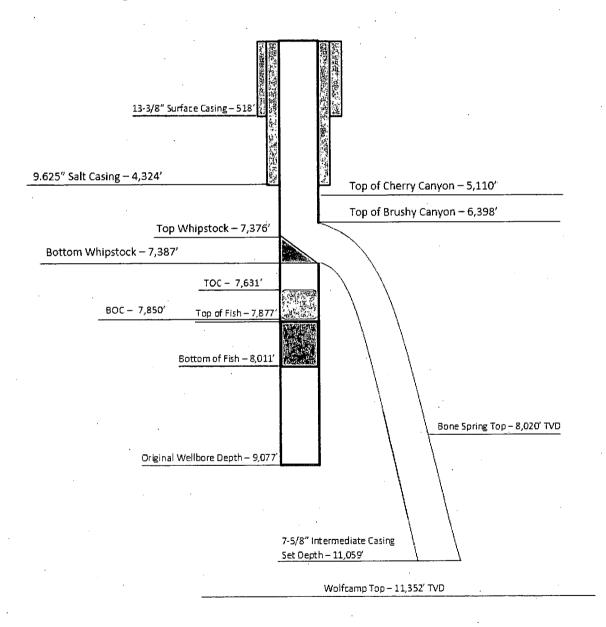

#### Oxy USA Inc. - Sterling Silver MDP1 33-4 Federal Com 172H

Oxy requests permission to side track due to a stuck BHA. The BHA was not retrieved after several fishing attempts. A 200' cement plug and an open hole whipstock are set in the 8.75" hole.

## 1. Wellbore Diagram

## Oxy USA Inc. - Sterling Silver MDP1 33-4 Federal Com 172H

# 2. Cement Plug Details

TOC: 7,631', confirmed by tagging with drill string

BOC: 7,850'

| Casing String    | #/Sks | Wt.<br>(lb/gal) | Yld<br>(ft //sack) | H <sub>2</sub> 0<br>(gal/sk)) | 500# Comp.<br>Strength<br>(hours) | Slurry Description |
|------------------|-------|-----------------|--------------------|-------------------------------|-----------------------------------|--------------------|
| N/A, Plug Cement | 137   | 14.8            | 1.33               | 6.31                          | 4:44                              | Class C neat       |