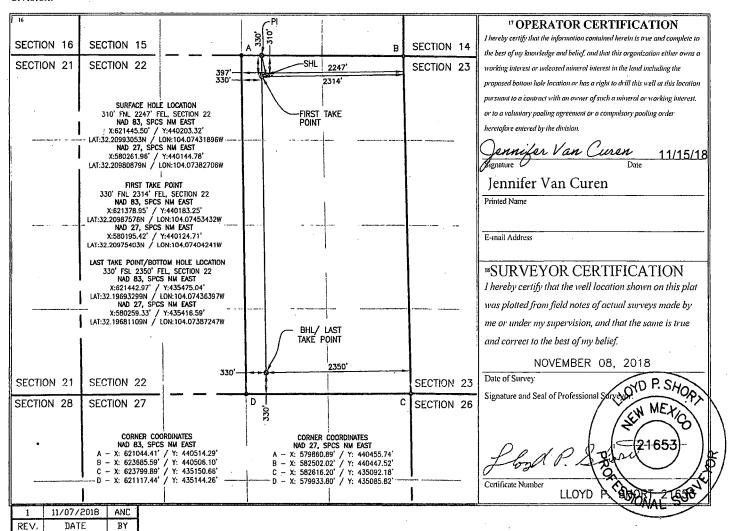

## State of New Mexico Energy, Minerals & Natural Resources Department OIL CONSERVATION DIVISION 1220 South St. Francis Dr. Santa Fe, NM 87505

Form C-102 Revised August 1, 2011 Submit one copy to appropriate District Office

☐ AMENDED REPORT