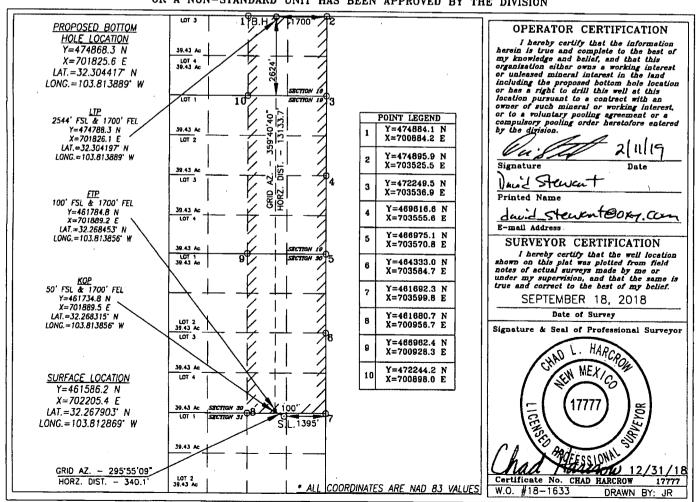

☐ AMENDED REPORT

| 30-015- 46531        | Poel Code 3 7 40 | TWYLE WESDIE Spring         |                     |  |
|----------------------|------------------|-----------------------------|---------------------|--|
| Property Code 326187 | •                | erty Name<br>18 FEDERAL COM | OM Well Number      |  |
| OGRID No.            | •                | ator Name<br>SA INC.        | Elevation<br>3345.2 |  |

## Surface Location

| UL or lot No. | Section | Township | Range | Lot Idn | Feet from the | North/South line | Feet from the | East/West line | County |
|---------------|---------|----------|-------|---------|---------------|------------------|---------------|----------------|--------|
| В             | 31      | 23-S     | 31-E  |         | 100           | NORTH            | 1395          | EAST           | EDDY   |

## Bottom Hole Location If Different From Surface

| UL or lot No.   | Section | Township    | Range       | Lot Idn | Feet from the | North/South line | Feet from the | East/West line | County |
|-----------------|---------|-------------|-------------|---------|---------------|------------------|---------------|----------------|--------|
| J               | 18      | 23-S        | 31-E        |         | 2624          | SOUTH            | 1700          | EAST           | EDDY   |
| Dedicated Acres | Joint o | r Infill Co | nsolidation | Code Or | der No.       | ·                |               | 1              | l      |
| 800             | Y       |             |             |         |               |                  |               |                |        |

NO ALLOWABLE WILL BE ASSIGNED TO THIS COMPLETION UNTIL ALL INTERESTS HAVE BEEN CONSOLIDATED OR A NON-STANDARD UNIT HAS BEEN APPROVED BY THE DIVISION

RG 12-24-19