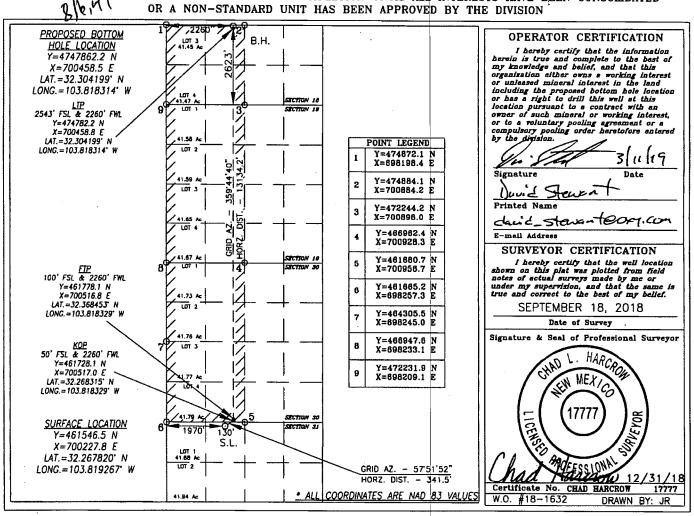

District Office

DISTRICT III
1000 RIO BRAZOS RD., AZTEC, NM 87410
Phone: (505) 334-6178 PAX: (505) 334-6170
DISTRICT IV
1220 S. ST. FRANCIS DR.. BANTA PR. NM 87505

| DISTRICT IV 1220 8. ST. FRANCIS DE., BANTA PE, NM 87505 Phone: (505) 476-3460 Fax: (505) 476-3462 |               |                                          |               |         |                | Di                          | STRIC   | TIL-ARTESIAO.        | Ç.D. □ amend   | ED REPOR |
|---------------------------------------------------------------------------------------------------|---------------|------------------------------------------|---------------|---------|----------------|-----------------------------|---------|----------------------|----------------|----------|
| Phone: (505) 478-34                                                                               | 60 Fax: (505) | 476-3462                                 | WELL LO       | CATIO   | N AND ACR      |                             | ICATI   |                      |                |          |
| api<br>30-01 <del>5</del>                                                                         | 33            | 1                                        | 33740 Ing/eW  |         |                | Pool Name Horet Bone Spring |         |                      |                |          |
| 326/87                                                                                            |               | Property Name PRECIOUS 30-18 FEDERAL COM |               |         |                |                             |         | Well Number<br>12H   |                |          |
| OGRID No.                                                                                         |               | Operator Name OXY USA INC.               |               |         |                |                             |         | Elevation<br>3344.1' |                |          |
|                                                                                                   |               |                                          |               |         | Surface Lo     | cation                      |         |                      |                |          |
| UL or lot No.                                                                                     | Section       | Townsh                                   | ip Range      | Lot Idn | Feet from the  | North/Sou                   | th line | Feet from the        | East/West line | County   |
| С                                                                                                 | 31            | 23-                                      | S 31-E        |         | 130            | NOF                         | TH      | 1970                 | WEST           | EDDY     |
|                                                                                                   |               |                                          | Bottom        | Hole L  | ocation If Dif | ferent Fro                  | m Sur   | face                 | <u> </u>       | A        |
| UL or lot No.                                                                                     | Section       | Townsh                                   | ip Range      | Lot Idn | Feet from the  | North/Sou                   | th line | Feet from the        | East/West line | County   |
| K                                                                                                 | 18            | 23-                                      | S 31-E        |         | 2623           | SOU                         | TH      | 2260                 | WEST           | EDDY     |
| Dedicated Acre                                                                                    | s Joint o     | r Infill                                 | Consolidation | Code (  | Order No.      | -                           |         | <u> </u>             | <u> </u>       |          |