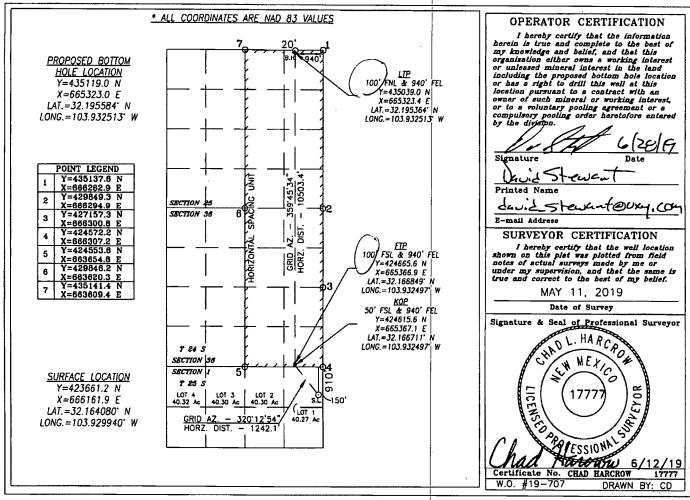

DISTRICT III 1000 RIO BRAZOS RD., AZTEC, NM 67410 Phone: (505) 334-6176 Fax: (505) 334-6170 DISTRICT IV 1220 S. ST. FRANCIS DR., SANTA PZ, NM 87505 Phone: (505) 476-3460 Pax: (505) 476-3462

|               | WELL LOCATION AND ACREAGE DEDICATION F | PLAT        |
|---------------|----------------------------------------|-------------|
| API Number    | Pool Code Po                           | ool Name    |
| 30-015-465    | 539 98220 Purple Suge                  | Wolfcamp    |
| Property Code | Property Name                          | Well Number |
| 320631        | CORRAL CANYON 36_25 FEDERAL COM        | 44H         |
| OGRID No.     | Operator Name                          | Elevation   |
| 16696         | OXY USA, INC.                          | 3143.6'     |

## Surface Location

| UL or lot No. | Section | Township | Range | Lot Idn | Feet from the | North/South line | Feet from the | East/West line | County |
|---------------|---------|----------|-------|---------|---------------|------------------|---------------|----------------|--------|
| 11            | 1       | 25-\$    | 29-E  |         | 910           | NORTH            | 150           | EAST           | EDDY   |

## Bottom Hole Location If Different From Surface

| UL or lot No.                                                | Section | Townshi | P | Range | Lot Idn | Feet from the | North/Sou | th line | Feet from the | East/West line | County |
|--------------------------------------------------------------|---------|---------|---|-------|---------|---------------|-----------|---------|---------------|----------------|--------|
| Α                                                            | 25      | 24-     | S | 29-E  |         | 20            | NOR       | TH      | 940           | EAST           | EDDY   |
| Dedicated Acres Joint or Infill Consolidation Code Order No. |         |         |   |       | đer No. |               |           |         | L             | <u> </u>       |        |
| 640                                                          | 1 7     |         |   |       |         |               |           |         |               |                |        |