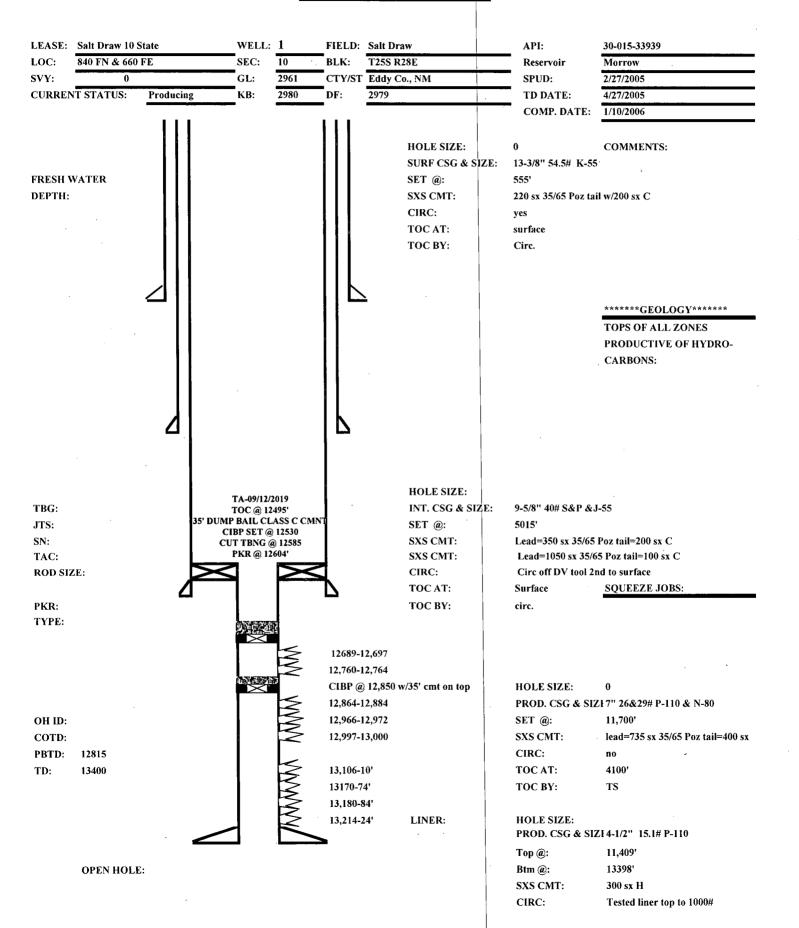

Submit 1 Copy To Appropriate District State of New Mexico Form C-103 Office Revised July 18, 2013 Energy, Minerals and Natural Resources District I - (575) 393-6161 WELL API NO. 1625 N. French Dr., Hobbs, NM 88240 30-015-33939 District II - (575) 748-1283 OIL CONSERVATION DIVISION 811 S. First St., Artesia, NM 88210 5. Indicate Type of Lease District III - (505) 334-6178 1220 South St. Francis Dr. STATE X FEE 1000 Rio Brazos Rd., Aztec, NM 87410 Santa Fe, NM 87505 6. State Oil & Gas Lease No. District IV - (505) 476-3460 1220 S. St. Francis Dr., Santa Fe, NM 87505 SUNDRY NOTICES AND REPORTS ON WELLS 7. Lease Name or Unit Agreement Name (DO NOT USE THIS FORM FOR PROPOSALS TO DRILL OR TO DEEPEN OR PLUG BACK TO A **SALT DRAW 10 STATE** DIFFERENT RESERVOIR. USE "APPLICATION FOR PERMIT" (FORM C-101) FOR SUCH PROPOSALS.) 8. Well Number 1. Type of Well: Oil Well X Gas Well Other 9. OGRID Number 2. Name of Operator CHISHOLM ENERGY OPERATING, LLC 372137 3. Address of Operator 801 CHERRY STREET, SUITE 1200-UNIT 20 10. Pool name or Wildcat FORT WORTH, TX 76102 MORROW 4. Well Location T 660 840 feet from the NORTH Unit Letter line and feet from the EAST line **NMPM** Township **EDDY** Section 10 25S Range 28E County 11. Elevation (Show whether DR, RKB, RT, GR, etc.) 12. Check Appropriate Box to Indicate Nature of Notice, Report or Other Data NOTICE OF JAKENTION TO: SUBSEQUENT REPORT OF: PERFORM REMEDIAL WORK REMEDIAL WORK PLUG AND ABANDON ALTERING CASING П TEMPORARILY ABANDÓN  $\mathbf{x}$ CHANGE PLANS COMMENCE DRILLING OPNS. P AND A PULL OR ALTER CASING MULTIPLE COMPL  $\Box$ CASING/CEMENT JOB  $\square$ DOWNHOLE COMMINGLE CLOSED-LOOP SYSTEM П **TEMPORARILY ABANDON** OTHER: OTHER:  $\mathbf{x}$ 13. Describe proposed or completed operations. (Clearly state all pertinent details, and give pertinent dates, including estimated date of starting any proposed work). SEE RULE 19.15.7.14 NMAC. For Multiple Completions: Attach wellbore diagram of proposed completion or recompletion. 09/09/2019-PACKER LOCATED @12604' 09/10/2019-CUT TUBMING @ 12,585'; POH LAID DOWN 279 JTS OF 2 3/8" TUBING 9/12/2019-SET CIBP @ 12530' MD, MADE TWO DUMP BAILER RUNS OF CLASS C CEMENT TO SPOT 35' CMNT ON TOP OF CIBP W/TOC @ 12495'MD 10/30/2019-MIT SCHEDULED; MIT FAILED; D. SMOLIK ON LOCATION PA PAPERWORK TO BE FILED ASAP Spud Date: Rig Release Date: I hereby certify that the information above is true and complete to the best of my knowledge and belief. SIGNATURE Gennifer Elrod SR. REGULATORY TECH TITLE E-mail address: jelrod@chisholmenergy.com Type or print name JENNIFER ELROD PHONE: 817-953-3728

## TEMORARILY ABANDONED WELLBORE DIAGRAM