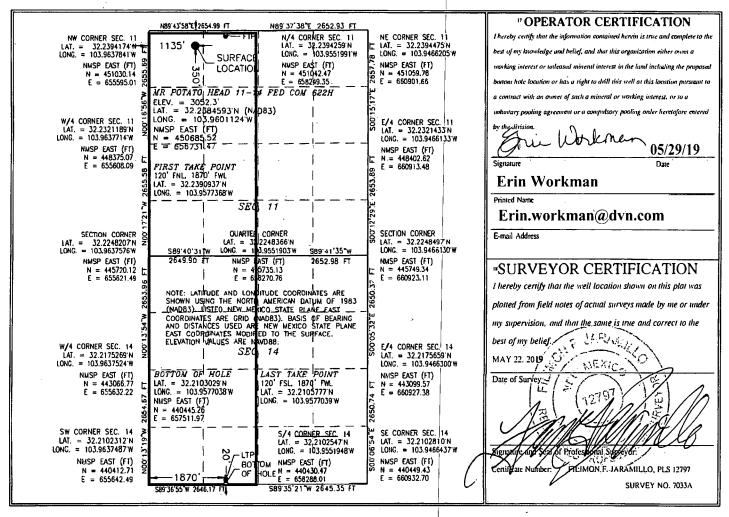

## WELL LOCATION AND ACREAGE DEDICATION PLAT

| 30 015 46721       |            |               |               | 98220   | e .                     | PU                        | RPLE SAGE: WOLFCAMP |                               |             |  |  |  |
|--------------------|------------|---------------|---------------|---------|-------------------------|---------------------------|---------------------|-------------------------------|-------------|--|--|--|
| Property of 326251 | Code       |               | •             | MR PO   | S Property<br>TATO HEAD | Yell Number 622H          |                     |                               |             |  |  |  |
| 'OGRID No. 6137    |            | -             | DEV           | ON ENER | Operator PRODUC         | ANY, L.P.                 |                     | <sup>7</sup> Elevation 3052.3 |             |  |  |  |
|                    |            |               |               |         | <sup>∞</sup> Surface 1  | Location                  |                     |                               |             |  |  |  |
| UL or lot no.      | Section 11 | Township 24 S | Range<br>29 E | Lot Idn | Feet from the 350       | North/South line<br>NORTH | Feet from the 1135  | East/West line WEST           | County EDDY |  |  |  |
|                    |            | :             | " Bot         | tom Hol | e Location If           | Different Fro             | om Surface          |                               | 1           |  |  |  |

UL or lot no. Section Township Range Lot Idn Feet from the North/South line Feet from the East/West line County 14 24 S 29 E 20 SOUTH 1870 WEST **EDDY** 12 Dedicated Acres Joint or Infill Consolidation Code Order No. 640

No allowable will be assigned to this completion until all interests have been consolidated or a non-standard unit has been approved by the division.

| Inten                                                | t <u>X</u>                            | As Dṛi          | led          |         |                                   |                          |                                |       |       |                           |         |             |                     | •            |
|------------------------------------------------------|---------------------------------------|-----------------|--------------|---------|-----------------------------------|--------------------------|--------------------------------|-------|-------|---------------------------|---------|-------------|---------------------|--------------|
| API#                                                 |                                       |                 | ]            |         |                                   |                          |                                |       |       |                           |         |             |                     |              |
| Operator Name: DEVON ENERGY PRODUCTION COMPANY, L.P. |                                       |                 |              |         |                                   |                          | Property Name:<br>MR POTATO HE |       |       |                           | 1-14    | FED         | Well Number<br>622H |              |
|                                                      |                                       |                 |              |         |                                   | •                        |                                |       |       |                           |         |             |                     |              |
| Kick (                                               | Off Point                             | (KOP)           |              |         |                                   |                          |                                |       |       |                           |         |             |                     |              |
| UL                                                   | UL Section Township Range Lot 24S 29E |                 |              |         |                                   |                          |                                | Feet  | 870   | From E/W FWL              |         | County EDDY |                     |              |
| Latitu                                               | Latitude 32.239277                    |                 |              |         |                                   |                          | Longitude -103.957732          |       |       |                           |         |             | NAD<br>83           |              |
| First <sup>-</sup>                                   | Take Poir                             | nt (FTP)        |              |         |                                   |                          |                                |       |       |                           |         |             |                     |              |
| UL<br>C                                              | Section 11                            | Township<br>24S | Range<br>29E | Lot     | Feet<br>120                       |                          | From NOR                       |       | Feet  |                           | Fron    | n E/W<br>ST | County<br>EDDY      |              |
| Latitu<br>32.2                                       | ide<br>239093                         | 7               |              | اـا     |                                   | Longitude<br>103.9577368 |                                |       |       | NAD<br>83                 |         |             | ., .,               |              |
| Last T                                               | ake Poin                              | t (LTP)         |              | , , , , |                                   |                          |                                |       |       |                           |         |             |                     |              |
| UL<br>N                                              | Section<br>14                         | Township<br>24S | Range<br>29E | Lot     | Feet From N/S Feet 120 SOUTH 1870 |                          |                                |       |       | From E/W County WEST EDDY |         |             |                     |              |
|                                                      |                                       |                 |              |         |                                   | ongitude<br>03.9577039   |                                |       |       | NAD<br>83                 |         |             |                     |              |
| L                                                    | • .                                   |                 |              | -       | <u> </u>                          |                          |                                |       |       |                           |         |             |                     |              |
| Is this                                              | well the                              | defining w      | ell for th   | e Horiz | ontal Sp                          | oacinį                   | g Unit?                        |       | Yes   | ]                         |         |             |                     |              |
| Is this                                              | well an i                             | nfill well?     |              | No      | ]                                 |                          |                                |       |       |                           |         |             |                     |              |
|                                                      | l is yes pl<br>ng Unit.               | ease provi      | de API if a  | availab | le, Oper                          | rator                    | Name                           | and w | ell n | umbei                     | r for l | Definir     | ng well fo          | r Horizontal |
| API#                                                 |                                       |                 |              |         |                                   |                          |                                |       |       |                           |         |             |                     |              |
| Operator Name:                                       |                                       |                 |              |         |                                   | Property Name:           |                                |       |       |                           |         |             | · · · · · · · · ·   | Well Number  |
|                                                      |                                       |                 |              |         |                                   |                          |                                |       |       |                           |         |             |                     |              |