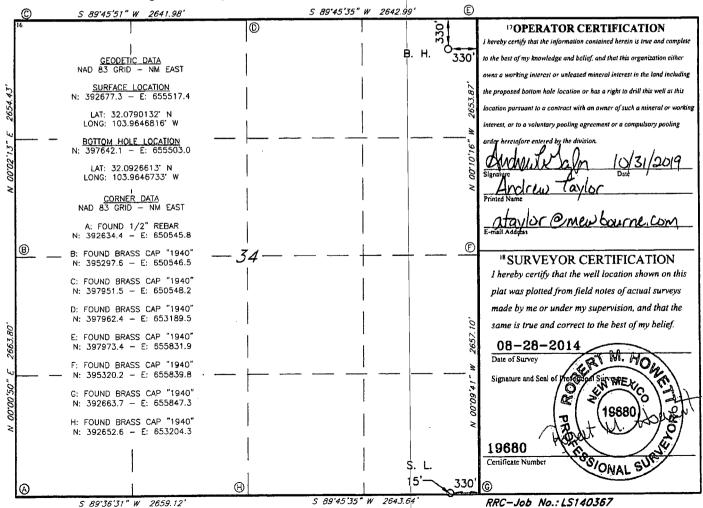

## State of New Mexico

Energy, Minerals & Natural Resources Department OIL CONSERVATION DIVISION 1 9 2019 1220 South St. Francis Dr.

Form C-102 Revised August 1, 2011 Submit one copy to appropriate District Office

Santa Fe, NM 87 DISTRICTI/ARTESIAO.C.D. 

AMENDED REPORT

|                             | API Number                               |              |                                   | 2Pool Code | N AND ACE             | W TOD !  | <u> </u>  | <sup>3</sup> Pool Nan                  |                     |        |
|-----------------------------|------------------------------------------|--------------|-----------------------------------|------------|-----------------------|----------|-----------|----------------------------------------|---------------------|--------|
| 30-6                        | 15-                                      | 44063        | 5                                 |            |                       |          |           |                                        |                     |        |
| 327                         |                                          |              | Froperty Name BISON WALLOW 34 W1P |            |                       | A FED    |           |                                        | 6 Well Number<br>1H |        |
| 147.                        | 7 OGRID NO.  14744 MEWBOURNE OIL COMPANY |              |                                   |            |                       |          |           | <sup>9</sup> Elevation<br><b>2982'</b> |                     |        |
|                             | ***************************************  |              |                                   |            | <sup>10</sup> Surface | Location |           |                                        |                     |        |
| UL or lot no.               | Section                                  | Township     | Range                             | Lot Idn    | Feet from the         | North/Sc | uth line  | Feet From the                          | East/West line      | County |
| P                           | 34                                       | 25S          | 29E                               |            | 15                    | SOU      | rh        | 330                                    | EAST                | EDDY   |
|                             |                                          |              | , 11 ]                            | Bottom F   | Hole Location         | If Diffe | ent Fr    | om Surface                             |                     |        |
| UL or lot no.               | Section                                  | Township     | Range                             | Lot Idn    | Feet from the         | North/Sc | outh line | Feet from the                          | East/West line      | County |
| A                           | 34                                       | 25S          | 29E                               |            | 330                   | NOR      | ГН        | 330                                    | EAST                | EDDY   |
| <sup>2</sup> Dedicated Acre | s 13 Joint                               | or Infill 14 | Consolidation                     | Code 15    | Order No.             |          |           |                                        |                     |        |