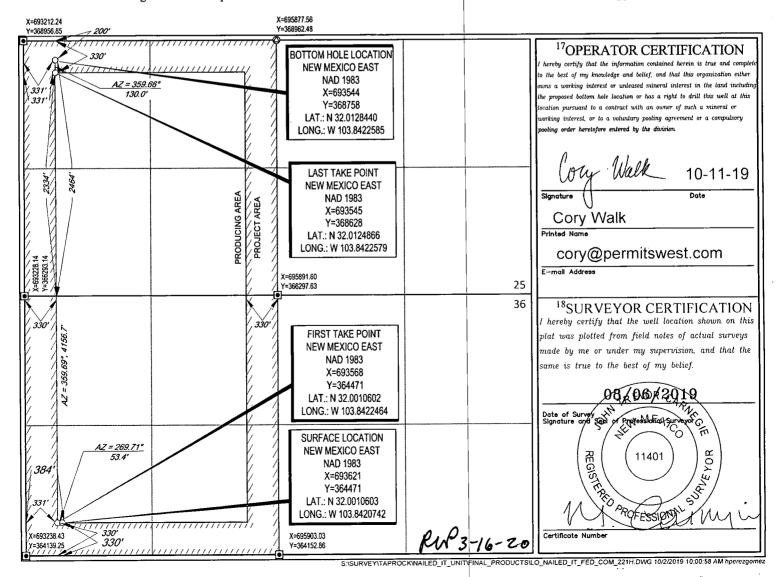

## Department Department OIL CONSERVATION DEMARD OCDARTESIA

1220 South St. Francis Dr. Santa Fe, NM 87505

AMENDED REPORT

WELL LOCATION AND ACREAGE DEDICATION PLAT

| <sup>1</sup> API Number<br>30-015 <b>- 46348</b> | <sup>2</sup> Pool Code<br>98220 | PURPLE SAGE; WOLFCAMP        |                                 |  |  |
|--------------------------------------------------|---------------------------------|------------------------------|---------------------------------|--|--|
| Property Code<br>327308                          | 5P1                             | roperty Name IT FED COM      | Well Number 221H                |  |  |
| <sup>7</sup> OGRID No.<br>372043                 |                                 | perator Name OPERATING, LLC. | <sup>9</sup> Elevation<br>3008' |  |  |

<sup>10</sup>Surface Location

| UL or lot no. | Section Township |      | Range | Lot Idn | Feet from the | North/South line | Feet from the | East/West line | County |
|---------------|------------------|------|-------|---------|---------------|------------------|---------------|----------------|--------|
| 4             | 36               | 26-S | 30-E  | -       | 330'          | SOUTH            | 384'          | WEST           | EDDY   |

11 Bottom Hole Location If Different From Surface

| UI              | or lot no.     | Section 25                               | Township<br>26-S | 30-E                 | Lot Idn<br>— | Feet from the 2464' | North/South<br>SOUTH | Feet from t | he East/West line WEST | EDDY |
|-----------------|----------------|------------------------------------------|------------------|----------------------|--------------|---------------------|----------------------|-------------|------------------------|------|
| <sup>12</sup> D | edicated Acres | 13 Joint or Infill 14 Consolidation Code |                  | de <sup>15</sup> Ord | er No.       |                     |                      |             |                        |      |