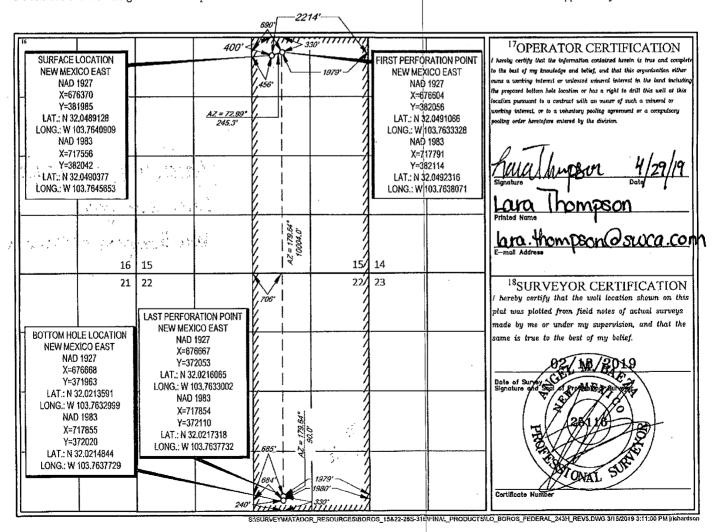

DED REPORT

WELL LOCATION AND ACREAGE DEDICATION PLAT API Number 98220 30-015-4 Purple Sage: Wolfcamp Property Name Well Number 326329 BOROS FEDERAL 243H Operator Name Elevation MATADOR PRODUCTION COMPANY 3224 10 Surface Location Feet from the East/West line County III. or lot no. Lot Ida North/South line Feet from the Section Township Range 15 26-S 31-E 400' NORTH 2214 EAST **EDDY** В <sup>11</sup>Bottom Hole Location If Different From Surface Feet from the North/South line East/West line County UL or lot no. Section Township Rang Lot Ide Feet from the 26-S 240' SOUTH 1980' 22 31-E EAST EDDY 12Dedicated Acres <sup>3</sup>Jaint or Infill Consolidation Code <sup>3</sup>Order No. 640