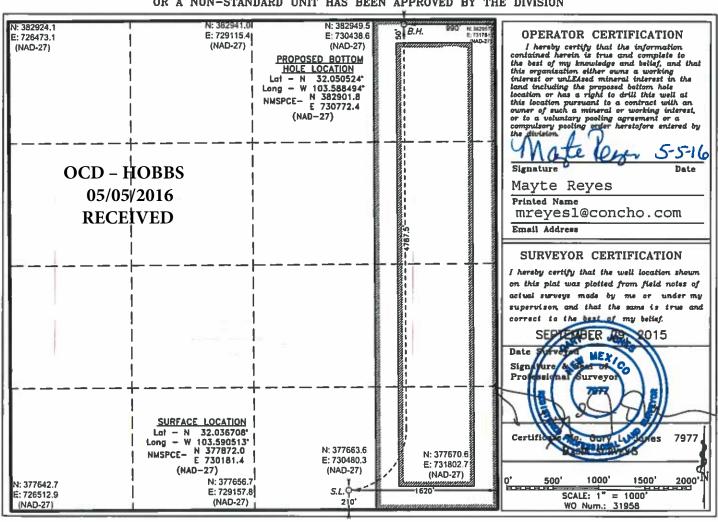

# WELL LOCATION AND ACREAGE DEDICATION PLAT

□ AMENDED REPORT

| API Number<br>30-025-42943 | <b>✓</b> | Pool Code<br>97900               | <b>✓</b> | Red Hills;        | Pool Name<br>Bone Spring | <b>\</b>          |          |
|----------------------------|----------|----------------------------------|----------|-------------------|--------------------------|-------------------|----------|
| Property Code<br>315647    |          |                                  | ✓        | Well Number<br>3H | <b>✓</b>                 |                   |          |
| OGRID No.<br>229137        |          | Operator Name COG OPERATING, LLC |          |                   |                          | Elevation<br>3263 | <b>✓</b> |
|                            |          |                                  | Surfac   | e Location        |                          |                   |          |

| UL or lot No. | Section | Township | Range | Lot Idn | Feet from the | North/South line | Feet from the | East/West line | County |
|---------------|---------|----------|-------|---------|---------------|------------------|---------------|----------------|--------|
| 0             | 17      | 26 S     | 33 E  |         | 210           | SOUTH            | 1620          | EAST           | LEA    |

## Bottom Hole Location If Different From Surface

| UL or lot No. | Section<br>17 | Township<br>26 S | Range<br>33 E | Lot Idn | Feet from the | North/South line | Feet from the | East/West line<br>EAST | County<br>LEA |
|---------------|---------------|------------------|---------------|---------|---------------|------------------|---------------|------------------------|---------------|
|               |               | Code Or          | der No.       |         |               |                  |               |                        |               |

NO ALLOWABLE WILL BE ASSIGNED TO THIS COMPLETION UNTIL ALL INTERESTS HAVE BEEN CONSOLIDATED OR A NON-STANDARD UNIT HAS BEEN APPROVED BY THE DIVISION