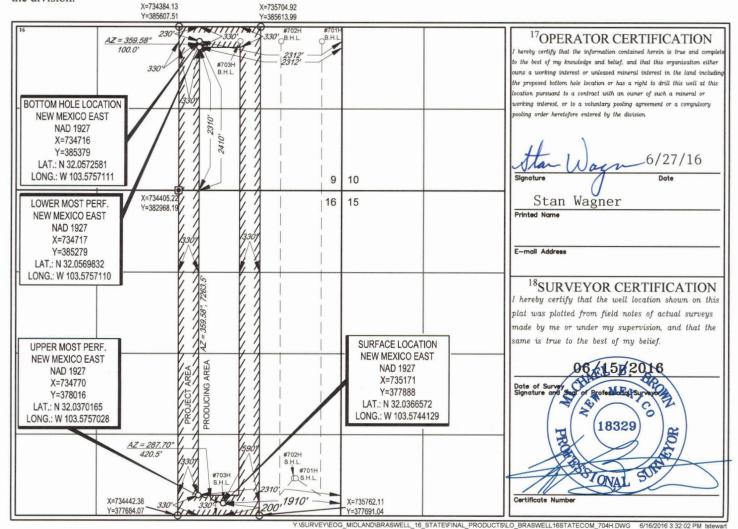

## WELL LOCATION AND ACREAGE DEDICATION PLAT

| <sup>1</sup> API Number<br>30-025-43320 |   | <sup>2</sup> Pool Code      | <sup>3</sup> Pool Name               |                          |  |  |
|-----------------------------------------|---|-----------------------------|--------------------------------------|--------------------------|--|--|
|                                         |   | 98097                       | WC-025 G-09 S263327G; Upper Wolfcamp |                          |  |  |
| <sup>4</sup> Property Code              |   | <sup>5</sup> P1             | roperty Name                         | <sup>6</sup> Well Number |  |  |
| 316008                                  |   | BRASWELL                    | 16 STATE COM                         | #704H                    |  |  |
| <sup>7</sup> OGRID №.                   | _ | <sup>8</sup> O <sub>1</sub> | perator Name                         | <sup>9</sup> Elevation   |  |  |
| 7377                                    |   | EOG RES                     | SOURCES, INC.                        | 3288'                    |  |  |

<sup>10</sup>Surface Location

| UL or lot no. | Section | Township | Range | Lot Idn | Feet from the | North/South line | Feet from the | East/West line | County |
|---------------|---------|----------|-------|---------|---------------|------------------|---------------|----------------|--------|
| 0             | 16      | 26-S     | 33-E  | -       | 200'          | SOUTH            | 1910'         | EAST           | LEA    |

| UL or lot no.                                  | Section                  | Township   | Range           | Lot Idn              | Feet from the | North/South line | Feet from the | East/West line | County |
|------------------------------------------------|--------------------------|------------|-----------------|----------------------|---------------|------------------|---------------|----------------|--------|
| J                                              | 9                        | 26-S       | 33-E            | -                    | 2410'         | SOUTH            | 2312'         | EAST           | LEA    |
| <sup>12</sup> Dedicated Acres<br><b>240.00</b> | <sup>13</sup> Joint or I | nfill 14Co | onsolidation Co | de <sup>15</sup> Ord | er No.        |                  |               |                | ×      |