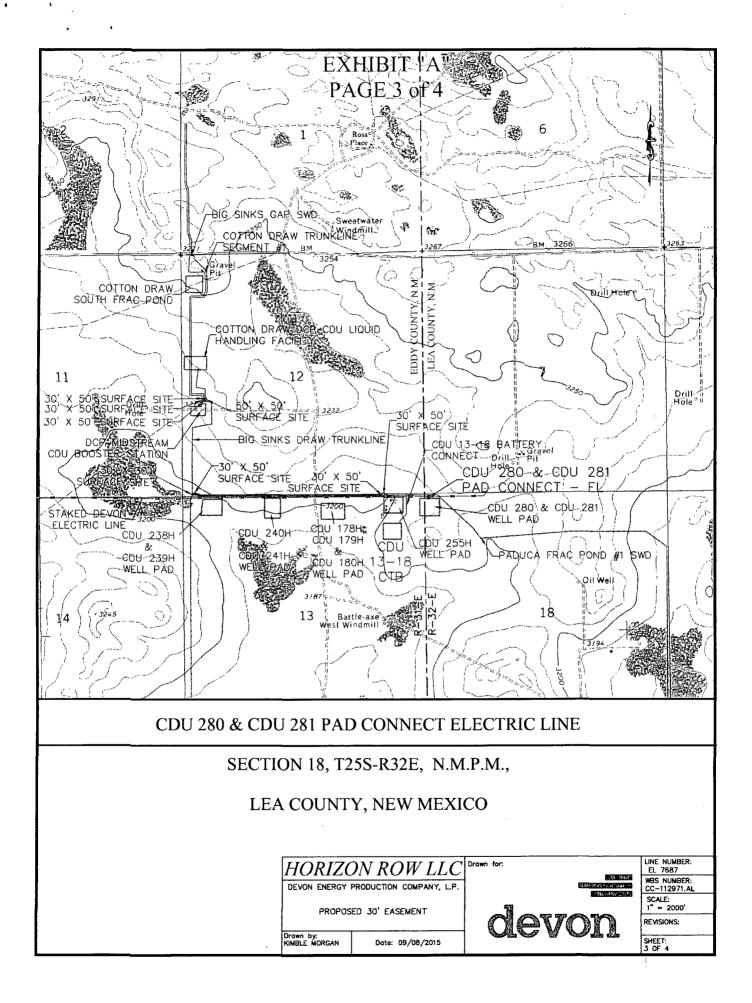

, T25S-R32E, N.M.P.M., Lea County, New Mexico from said point a 1" iron pipe w/BC 1916 for the west quarter corner of Section 18, T25S-R32E bears S 02°58'10" W a distance of 2585.99', covering **47.06' or 2.85** rods and having an area of **0.032 acres**.

### **NOTES:**

Bearings, distances and coordinates shown herein are based on New Mexico State Plane Coordinate System, NAD 83, East Zone 3001, US Survey Feet, all distances are grid.

I, B.L. Laman, New Mexico PLS No. 22404, hereby certify this survey to reflect an actual survey made on the ground under my supervision. This survey meets the minimum standards for surveying in New Mexico.

B.L. LamanPLS 22404Date Signed: 09/16/2015Horizon Row, LLC571 State Street, Jasper, TX(409) 202-511175951Employee of Horizon Row, LLC



Sheet 2 of 4



| EXHIBIT "A"<br>PAGE 4 of 4                                              |