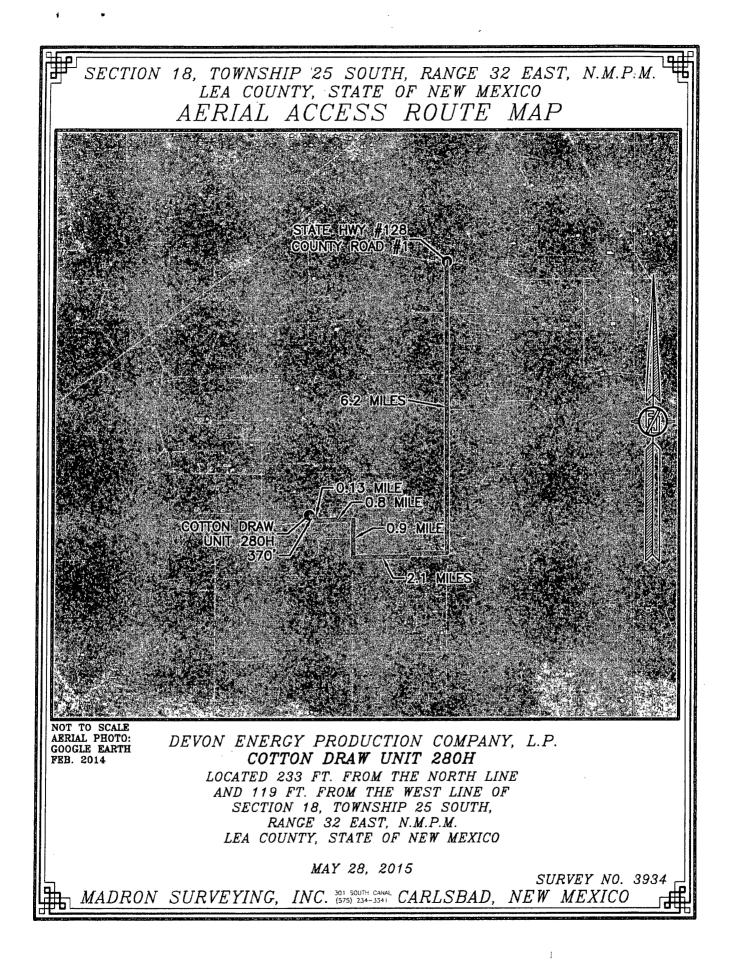

= 409373.85<br>E = 730710.06<br>S/4 CORNER SEC. 18<br>LAT. = $32.1230778$ 'N<br>LONG. = 103.7144835'W<br>NMSP EAST (FT)<br>N = 409061.90<br>E = 732918.48<br>2647.67 FT S89'40'5 | N = 411713,20<br>E = 735572.57                                                                                        | Linda Good<br>Printed Name<br>linda.good@dvn.com<br>E-mail Address<br><sup>13</sup> SURVEYOR CERTIFICATION<br>I hereby certify that the well location shown on this plat was<br>plotted from field notes of actual surveys made by me or under<br>my supervision, and that the same is true and correct to the<br>best of my belief.<br>MAY 28, 2015<br>Date of Survey (<br>12797<br>Survey (<br>Certificate Number:<br>MAY 18, 2015<br>Date of Survey (<br>12797<br>SURVEY NO. 3935                  |

٩٣













PETRA 7/1/2015 11:33:02 AM



# SECTION 18, T25S-R32E, N.M.P.M., LEA COUNTY, NEW MEXICO

### **ELECTRIC LINE PLAT**

### **LEGAL DESCRIPTION**

# FOR

#### **DEVON ENERGY PRODUCTION COMPANY, L.P.**

# BUREAU OF LAND MANAGEMENT

#### **30' EASEMENT DESCRIPTION:**

**BEING** an easement thirty (30) feet in width lying fifteen (15) feet on the right side and fifteen (15) feet on the left side of the survey centerline described below, being out of Lot 1 of Section 18, Township 25 South, Range 32 East, N.M.P.M., Lea County, New Mexico, and being out of a parcel of land owned by the Bureau of Land Management. Said centerline of easement being more particularly described as follows:

Commencing from a 3" iron pipe w/ BC 1916 for the northwest corner of Section 18, T25S-R32E, N.M.P.M., Lea Cou