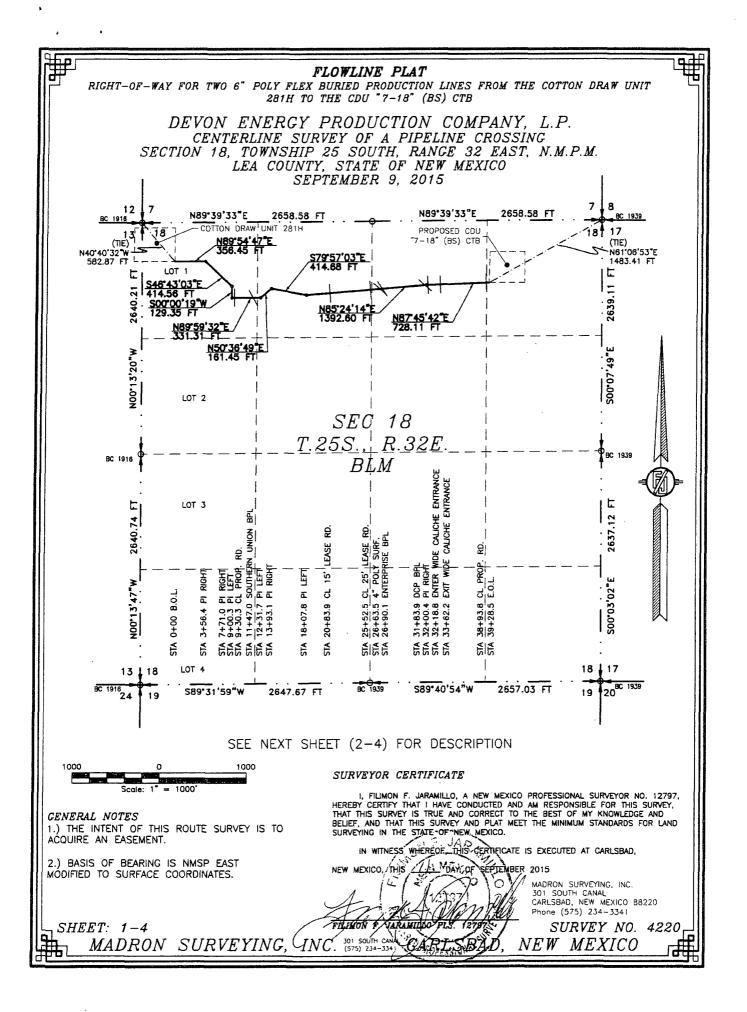

# SECTION 18, T25S-R32E, N.M.P.M., LEA COUNTY, NEW MEXICO

### **ELECTRIC LINE PLAT**

### **LEGAL DESCRIPTION**

# FOR

#### **DEVON ENERGY PRODUCTION COMPANY, L.P.**

# BUREAU OF LAND MANAGEMENT

#### **30' EASEMENT DESCRIPTION:**

**BEING** an easement thirty (30) feet in width lying fifteen (15) feet on the right side and fifteen (15) feet on the left side of the survey centerline described below, being out of Lot 1 of Section 18, Township 25 South, Range 32 East, N.M.P.M., Lea County, New Mexico, and being out of a parcel of land owned by the Bureau of Land Management. Said centerline of easement being more particularly described as follows:

Commencing from a 3" iron pipe w/ BC 1916 for the northwest corner of Section 18, T25S-R32E, N.M.P.M., Lea County, New Mexico;

Thence S 83°38'19" E a distance of 126.84' to the **Point of Beginning** of this easement having coordinates of Northing=414306.18, Easting=730376.56 feet and continuing the following courses;

Thence S 23°45'02" E a distance of 47.06' to the **Point of Ending** having coordinates of Northing=414263.11, Easting=730395.51 feet in Lot 1 of Section 18, T25S-R32E, N.M.P.M., Lea County, New Mexico from said point a 1" iron pipe w/BC 1916 for the west quarter corner of Section 18, T25S-R32E bears S 02°58'10" W a distance of 2585.99', covering **47.06' or 2.85** rods and having an area of **0.032 acres**.

### **NOTES:**

Bearings, distances and coordinates shown herein are based on New Mexico State Plane Coordinate System, NAD 83, East Zone 3001, US Survey Feet, all distances are grid.

I, B.L. Laman, New Mexico PLS No. 22404, hereby certify this survey to reflect an actual survey made on the ground under my supervision. This survey meets the minimum standards for surveying in New Mexico.