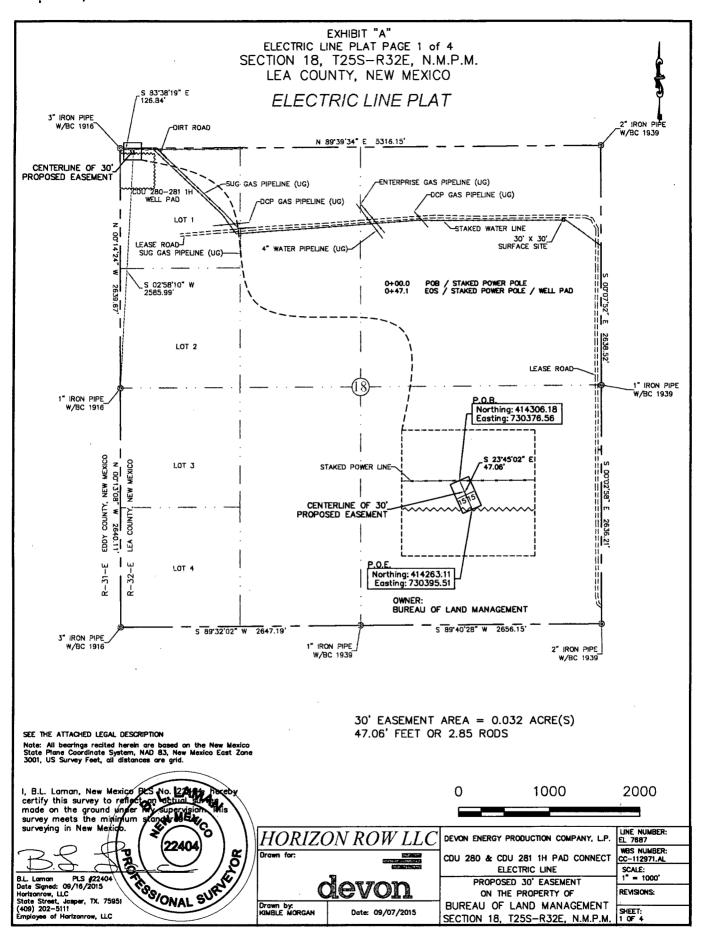

# SECTION 18, T25S-R32E, N.M.P.M., LEA COUNTY, NEW MEXICO

#### **30' EASEMENT DESCRIPTION:**

**BEING** an easement thirty (30) feet in width lying fifteen (15) feet on the right side and fifteen (15) feet on the left side of the survey centerline described below, being out of Lot 1 of Section 18, Township 25 South, Range 32 East, N.M.P.M., Lea County, New Mexico, and being out of a parcel of land owned by the Bureau of Land Management. Said centerline of easement being more particularly described as follows:

Commencing from a 3" iron pipe w/ BC 1916 for the northwest corner of Section 18, T25S-R32E, N.M.P.M., Lea County, New Mexico;

Thence S 83°38'19" E a distance of 126.84' to the **Point of Beginning** of this easement having coordinates of Northing=414306.18, Easting=730376.56 feet and continuing the following courses;

Thence S 23°45'02" E a distance of 47.06' to the **Point of Ending** having coordinates of Northing=414263.11, Easting=730395.51 feet in Lot 1 of Section 18, T25S-R32E, N.M.P.M., Lea County, New Mexico from said point a 1" iron pipe w/BC 1916 for the west quarter corner of Section 18, T25S-R32E bears S 02°58'10" W a distance of 2585.99', covering **47.06' or 2.85** rods and having an area of **0.032 acres**.

### **NOTES:**

Bearings, distances and coordinates shown herein are based on New Mexico State Plane Coordinate System, NAD 83, East Zone 3001, US Survey Feet, all distances are grid.

I, B.L. Laman, New Mexico PLS No. 22404, hereby certify this survey to reflect an actual survey made on the ground under my supervision. This survey meets the minimum standards for surveying in New Mexico.