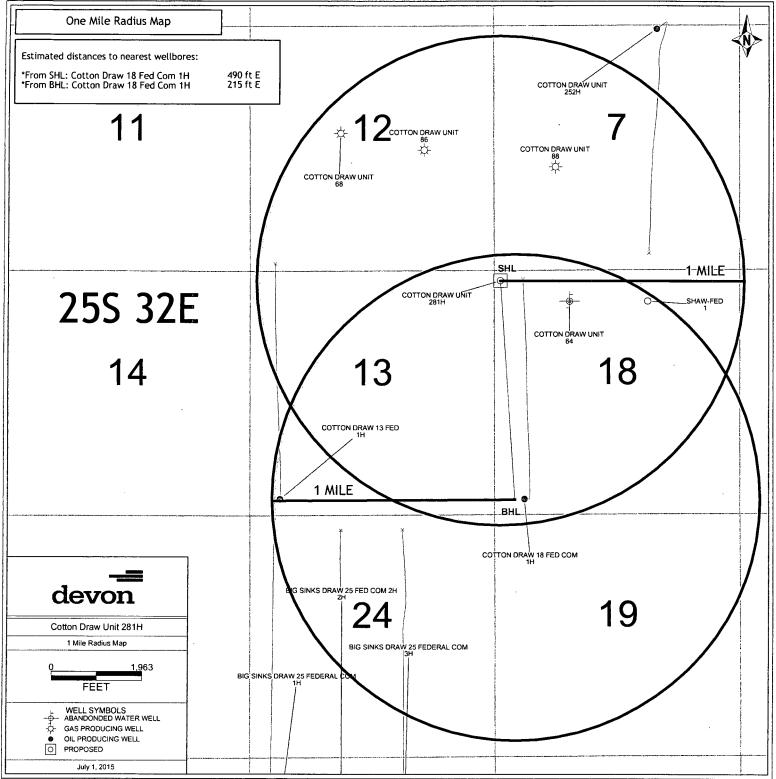

409373.85<br>E = 730710.06<br>S/4 CORNER SEC. 18<br>LAT. = $32.1230778$ 'N<br>LONG. = 103.7144835'W<br>NMSP EAST (FT)<br>N = 409061.90<br>E = 732918.48<br>2647.67 FT S89'40'5 | N = 411713,20<br>E = 735572.57                                                                                        | Linda Good<br>Printed Name<br>linda.good@dvn.com<br>E-mail Address<br><sup>13</sup> SURVEYOR CERTIFICATION<br>I hereby certify that the well location shown on this plat was<br>plotted from field notes of actual surveys made by me or under<br>my supervision, and that the same is true and correct to the<br>best of my belief.<br>MAY 28, 2015<br>Date of Survey (<br>12797<br>Survey (<br>Certificate Number:<br>MAY 18, 2015<br>Date of Survey (<br>12797<br>SURVEY NO. 3935                  |

٩٣













PETRA 7/1/2015 11:33:02 AM



# SECTION 18, T25S-R32E, N.M.P.M., LEA COUNTY, NEW MEXICO

### **ELECTRIC LINE PLAT**

### **LEGAL DESCRIPTION**

# FOR

#### **DEVON ENERGY PRODUCTION COMPANY, L.P.**

# BUREAU OF LAND MANAGEMENT

#### **30' EASEMENT DESCRIPTION:**

**BEING** an easement thirty (30) feet in width lying fifteen (15) feet on the right side and fifteen (15) feet on the left side of the survey centerline described below, being out of Lot 1 of Section 18, Township 25 South, Range 32 East, N.M.P.M., Lea County, New Mexico, and being out of a parcel of land owned by the Bureau of Land Management. Said centerline of easement being more particularly described as follows:

Commencing from a 3" iron pipe w/ BC 1916 for the northwest corner of Section 18, T25S-R32E, N.M.P.M., Lea Count