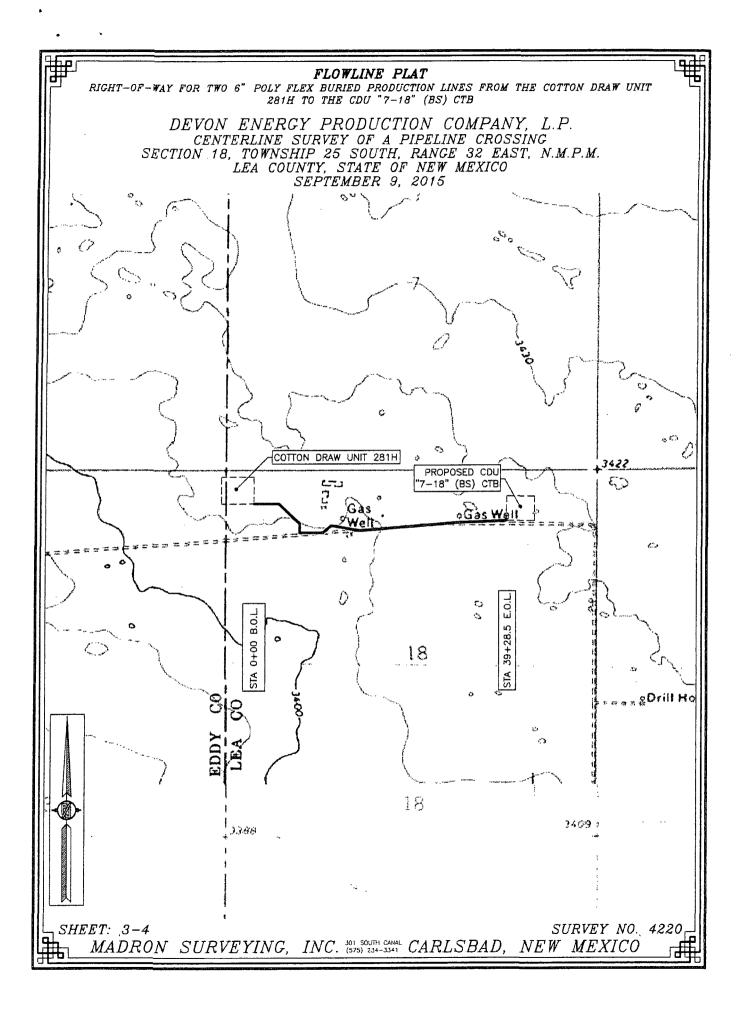

# SECTION 18, T25S-R32E, N.M.P.M., LEA COUNTY, NEW MEXICO

### **ELECTRIC LINE PLAT**

### **LEGAL DESCRIPTION**

# FOR

#### **DEVON ENERGY PRODUCTION COMPANY, L.P.**

# BUREAU OF LAND MANAGEMENT

#### **30' EASEMENT DESCRIPTION:**

**BEING** an easement thirty (30) feet in width lying fifteen (15) feet on the right side and fifteen (15) feet on the left side of the survey centerline described below, being out of Lot 1 of Section 18, Township 25 South, Range 32 East, N.M.P.M., Lea County, New Mexico, and being out of a parcel of land owned by the Bureau of Land Management. Said centerline of easement being more particularly described as follows:

Commencing from a 3" iron pipe w/ BC 1916 for the northwest corner of Section 18, T25S-R32E, N.M.P.M., Lea County, New Mexico;

Thence S 83°38'19" E a distance of 126.84' to the **Point of Beginning** of this easement having coordinates of Northing=414306.18, Easting=730376.56 feet and continuing the following courses;

Thence S 23°45'02" E a distance of 47.06' to the **Point of Ending** having coordinates of Northing=414263.11, Easting=730395.51 feet in Lot 1 of Section 18, T25S-R32E, N.M.P.M., Lea County, New Mexico from said point a 1" iron pipe w/BC 1916 for the west quarter corner of Section 18, T25S-R32E bears S 02°58'10" W a distance of 2585.99', covering **47.06' or 2.85** rods and having an area of **0.032 acres**.

### **NOTES:**

Bearings, distances and coordinates shown herein are based on New Mexico State Plane Coordinate System, NAD 83, East Zone 3001, US Survey Feet, all distances are grid.

I, B.L. Laman, New Mexico PLS No. 22404, hereby certify this survey to reflect an actual survey made on the ground under my supervision. This survey meets the minimum standards for surveying in New Mexico.