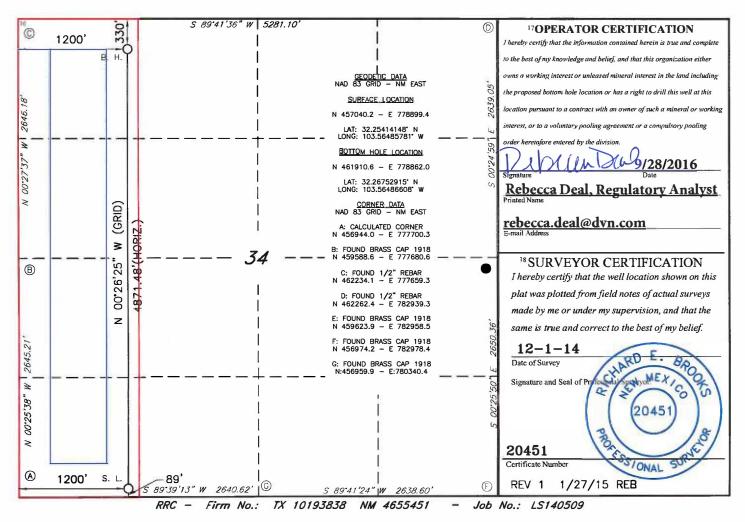

## WELL LOCATION AND ACREAGE DEDICATION PLAT

Santa Fe, NM 87505

| 1                                           |            | 2 Pool Code  |                                                               | <sup>3</sup> Pool Name |                                       |           |                |                                 |                |                      |        |
|---------------------------------------------|------------|--------------|---------------------------------------------------------------|------------------------|---------------------------------------|-----------|----------------|---------------------------------|----------------|----------------------|--------|
| 3                                           |            | 96193        |                                                               |                        | Brinninstool; Delaware                |           |                |                                 |                |                      |        |
| <sup>4</sup> Property Code<br><b>316826</b> |            |              |                                                               |                        | <sup>5</sup> Property Name<br>THISTLE |           |                |                                 |                | 6 Well Number<br>23H |        |
| <sup>7</sup> OGRID 1<br>6137                | DEVON      | ENERG        | <sup>8</sup> Operator Name<br>NERGY PRODUCTION COMPANY, L. P. |                        |                                       |           |                | <sup>9</sup> Elevation<br>3632' |                |                      |        |
| <sup>10</sup> Surface Location              |            |              |                                                               |                        |                                       |           |                |                                 |                |                      |        |
| UL or lot no.                               | Section    | Township     | Range                                                         | Lot Idn                | Feet from t                           | he No     | rth/South line | Feet From the                   | East/West line |                      | County |
| Μ                                           | 34         | 23S          | 33E                                                           |                        | 89                                    | S         | OUTH           | 1200                            | WEST           |                      | LEA    |
|                                             |            |              | 11                                                            | Bottom H               | Iole Locat                            | ion If Di | fferent Fr     | om Surface                      |                |                      |        |
| UL or lot no.                               | Section    | Township     | Range                                                         | Lot Idn                | Feet from t                           | he No     | rth/South line | Feet from the                   | East/West line |                      | County |
| D                                           | 34         | 23S          | 33E                                                           |                        | 330                                   | N         | ORTH           | 1200                            | WEST           |                      | LEA    |
| 12 Dedicated Acres                          | s 13 Joint | or Infill 14 | Consolidation                                                 | Code 15                | Order No.                             |           |                |                                 |                |                      |        |
| 160                                         |            |              |                                                               |                        |                                       |           |                |                                 |                |                      |        |