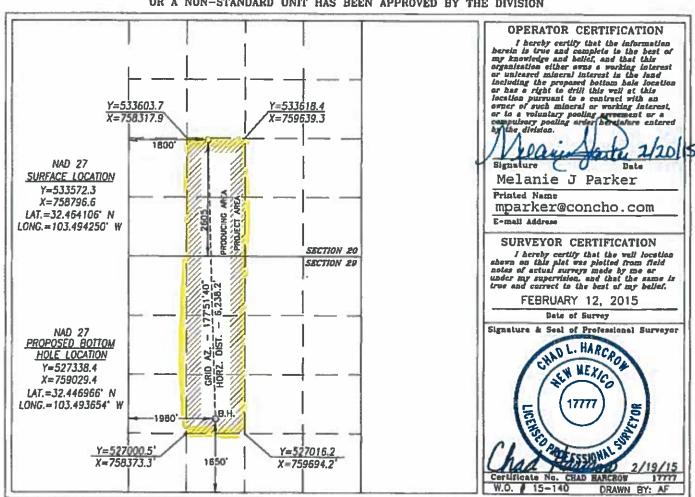

1220 SOUTH ST. FRANCIS DR. Santa Fe, New Mexico 87505

Form C-102

Revised August 1, 2011
Submit one copy to appropriate

District Office

DISTRICT III
1000 BIO BRAZOS RD., AZTEC, NM 87410
Phosa: (800) 334-8178 FAE: (800) 334-8178
DISTRICT IV
1220 E. ST. FRANCIS BE. SANTA FR. NM 87958
PAGE: (802) 478-3450 FAE: (802) 478-3450

200

☐ AMENDED REPORT

|   |               | WELL LOCATION AND   | ACREAGE DEDICATION PLAT |             |
|---|---------------|---------------------|-------------------------|-------------|
|   | API Number    | Pool Code Pool Name |                         |             |
|   | 30-025-42421  | 97962               | WC-025 G07 S213430M;    | Bone Spring |
| i | Property Code | Prop                | Well Number             |             |
|   | 39678         | OSPREY 2            | 7H                      |             |
|   | OGRID No.     | Opera               | Elevation               |             |
|   | 229137        | COG OPE             | 3715.9                  |             |

| Surface Location                                                   |               |                  |               |         |                     |                           |                     |                        |        |
|--------------------------------------------------------------------|---------------|------------------|---------------|---------|---------------------|---------------------------|---------------------|------------------------|--------|
| UL or lot No.                                                      | Section<br>20 | Township<br>21-S | Renge<br>34-E | Lot Idn | Feet from the 2605' | North/South line<br>SOUTH | Feet from the 1800' | East/West line<br>WEST | County |
| Bottom Hole Location If Different From Surface                     |               |                  |               |         |                     |                           |                     |                        |        |
| VL or lot No.                                                      | Section       | Township         | Range         | Lot Idn | Feet from the       | North/South line          | Feet from the       | East/West line         | County |
| К                                                                  | 29            | 21-S             | 34-E          |         | 1650                | SOUTH                     | 1980                | WEST                   | LEA    |
| Deficated Acres   Joint or Infill   Consultation Code   Code   No. |               |                  |               |         |                     |                           |                     |                        |        |

Curfoon Innation

NO ALLOWABLE WILL BE ASSIGNED TO THIS COMPLETION UNTIL ALL INTERESTS HAVE BEEN CONSOLIDATED OR A NON-STANDARD UNIT HAS BEEN APPROVED BY THE DIVISION