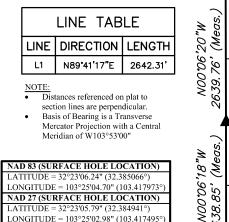

## WELL LOCATION AND ACREAGE DEDICATION PLAT

- = SURFACE HOLE LOCATION • = BOTTOM HOLE LOCATION
- $\blacktriangle$  = SECTION CORNER LOCATED

LATITUDE = 32°23'05.79" (32.384941°) LONGITUDE = 103°25'02.98" (103.417495°) STATE PLANE NAD 83 (N.M. EAST) N: 505027.33" E: 823901.20' STATE PLANE NAD 27 (N.M. EAST) N: 504966.65' E: 782717.70'

NAD 83 (BOTTOM HOLE LOCATION) LATITUDE = 32°24'44.77" (32.412437°) LONGITUDE = 103°24'58.48" (103.416244°) NAD 27 (BOTTOM HOLE LOCATION) LATITUDE = 32°24'44.32" (32.412312°) LONGITUDE = 103°24'56.75" (103.415765°) STATE PLANE NAD 83 (N.M. EAST) N: 514989.78' E: 824349.62' STATE PLANE NAD 27 (N.M. EAST) N: 514928.82' E: 783166.30'