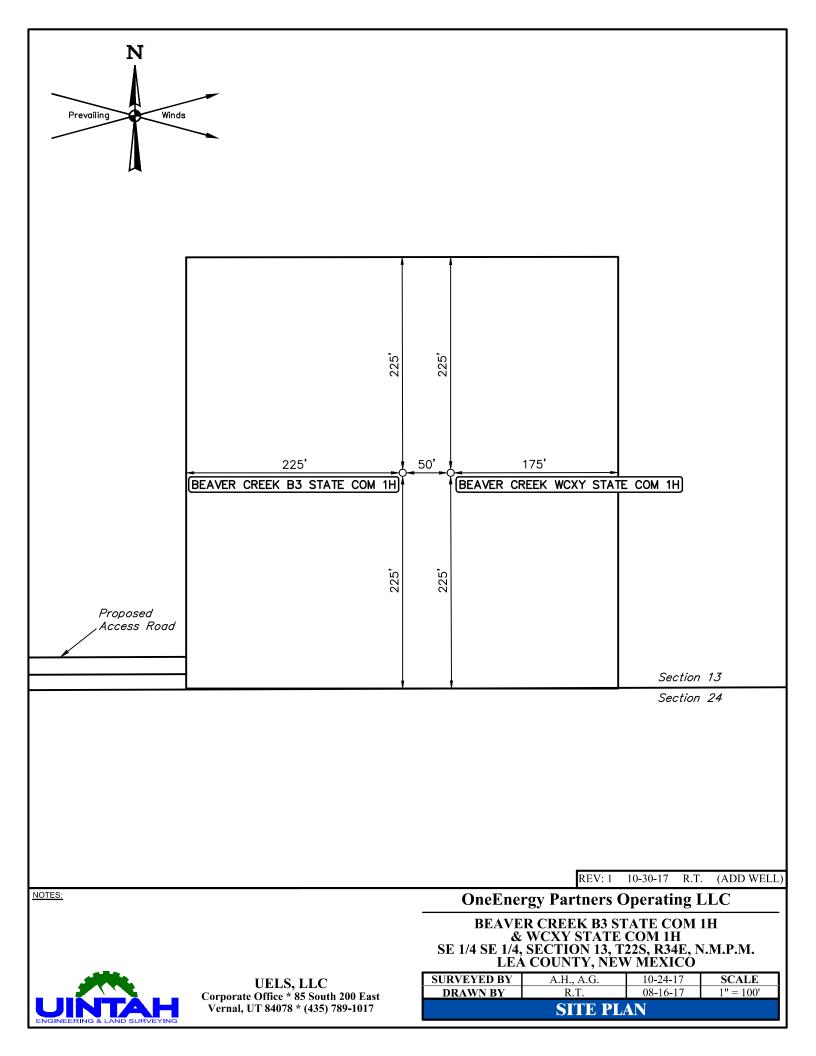

s & Natural Resources Department OIL CONSERVATION DIVISION 1220 South St. Francis Dr. Santa Fe, NM 87505

AMENDED REPORT

## WELL LOCATION AND ACREAGE DEDICATION PLAT



- = SURFACE HOLE LOCATION • = BOTTOM HOLE LOCATION
- $\blacktriangle$  = SECTION CORNER LOCATED



LATITUDE = 32°23'05.79" (32.384941°) LONGITUDE = 103°25'02.98" (103.417495°) STATE PLANE NAD 83 (N.M. EAST) N: 505027.33" E: 823901.20' STATE PLANE NAD 27 (N.M. EAST) N: 504966.65' E: 782717.70'

NAD 83 (BOTTOM HOLE LOCATION) LATITUDE = 32°24'44.77" (32.412437°) LONGITUDE = 103°24'58.48" (103.416244°) NAD 27 (BOTTOM HOLE LOCATION) LATITUDE = 32°24'44.32" (32.412312°) LONGITUDE = 103°24'56.75" (103.415765°) STATE PLANE NAD 83 (N.M. EAST) N: 514989.78' E: 824349.62' STATE PLANE NAD 27 (N.M. EAST) N: 514928.82' E: 783166.30'