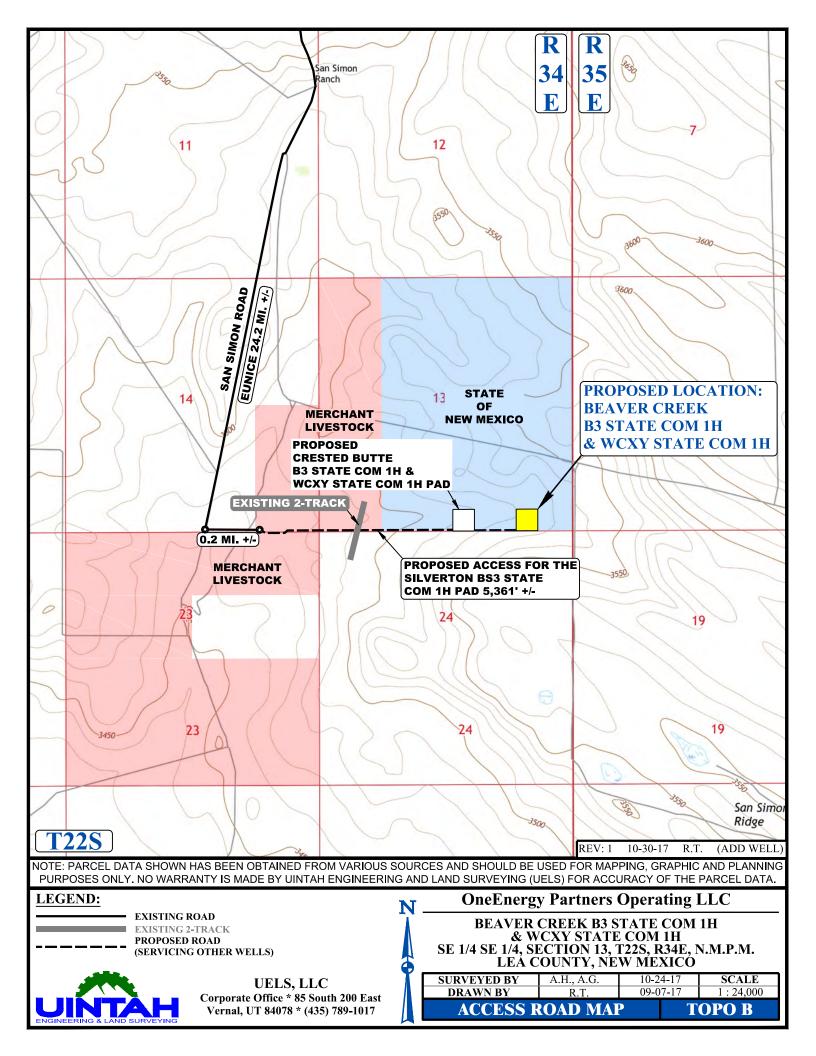

## WELL LOCATION AND ACREAGE DEDICATION PLAT

- = SURFACE HOLE LOCATION • = BOTTOM HOLE LOCATION
- $\blacktriangle$  = SECTION CORNER LOCATED

LATITUDE = 32°23'05.79" (32.384941°) LONGITUDE = 103°25'02.98" (103.417495°) STATE PLANE NAD 83 (N.M. EAST) N: 505027.33" E: 823901.20' STATE PLANE NAD 27 (N.M. EAST) N: 504966.65' E: 782717.70'

NAD 83 (BOTTOM HOLE LOCATION) LATITUDE = 32°24'44.77" (32.412437°) LONGITUDE = 103°24'58.48" (103.416244°) NAD 27 (BOTTOM HOLE LOCATION) LATITUDE = 32°24'44.32" (32.412312°) LONGITUDE = 103°24'56.75" (103.415765°) STATE PLANE NAD 83 (N.M. EAST) N: 514989.78' E: 824349.62' STATE PLANE NAD 27 (N.M. EAST) N: 514928.82' E: 783166.30'