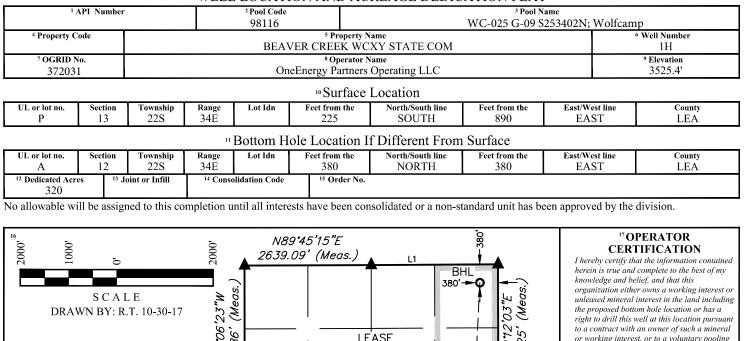

## WELL LOCATION AND ACREAGE DEDICATION PLAT

- = SURFACE HOLE LOCATION • = BOTTOM HOLE LOCATION
- $\blacktriangle$  = SECTION CORNER LOCATED

LATITUDE = 32°23'05.79" (32.384941°) LONGITUDE = 103°25'02.98" (103.417495°) STATE PLANE NAD 83 (N.M. EAST) N: 505027.33" E: 823901.20' STATE PLANE NAD 27 (N.M. EAST) N: 504966.65' E: 782717.70'

NAD 83 (BOTTOM HOLE LOCATION) LATITUDE = 32°24'44.77" (32.412437°) LONGITUDE = 103°24'58.48" (103.416244°) NAD 27 (BOTTOM HOLE LOCATION) LATITUDE = 32°24'44.32" (32.412312°) LONGITUDE = 103°24'56.75" (103.415765°) STATE PLANE NAD 83 (N.M. EAST) N: 514989.78' E: 824349.62' STATE PLANE NAD 27 (N.M. EAST) N: 514928.82' E: 783166.30'