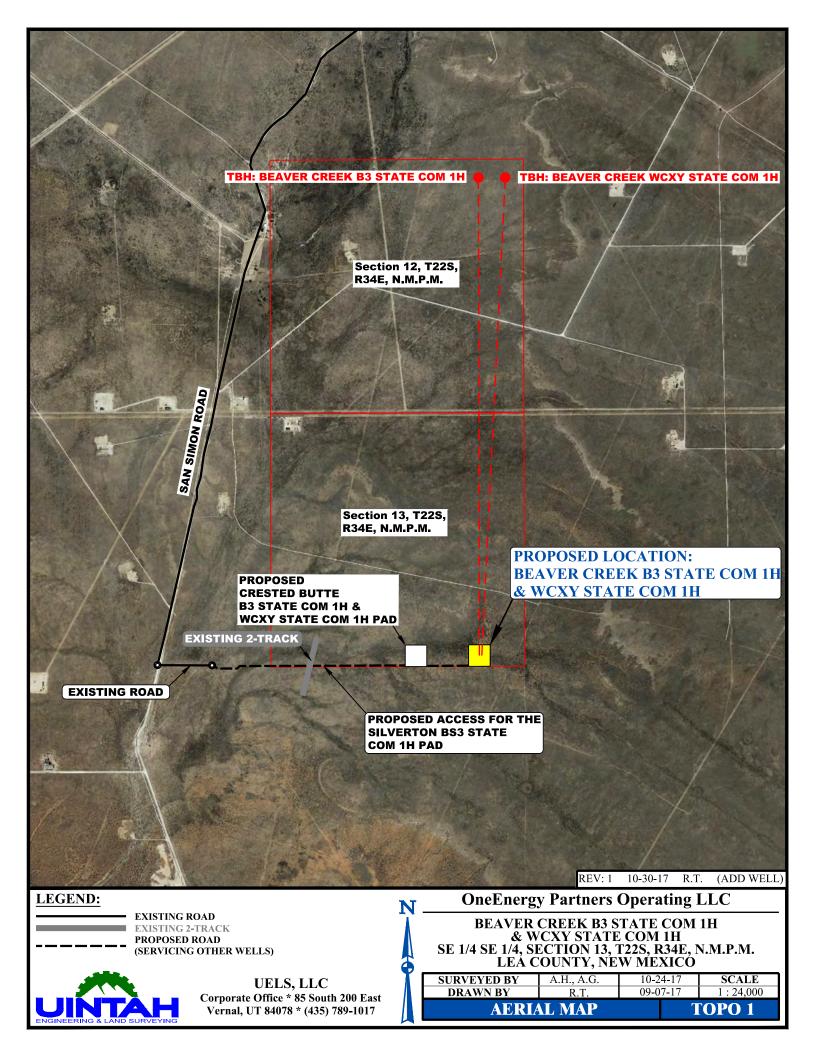

## WELL LOCATION AND ACREAGE DEDICATION PLAT

- = SURFACE HOLE LOCATION • = BOTTOM HOLE LOCATION
- $\blacktriangle$  = SECTION CORNER LOCATED

LATITUDE = 32°23'05.79" (32.384941°) LONGITUDE = 103°25'02.98" (103.417495°) STATE PLANE NAD 83 (N.M. EAST) N: 505027.33" E: 823901.20' STATE PLANE NAD 27 (N.M. EAST) N: 504966.65' E: 782717.70'

NAD 83 (BOTTOM HOLE LOCATION) LATITUDE = 32°24'44.77" (32.412437°) LONGITUDE = 103°24'58.48" (103.416244°) NAD 27 (BOTTOM HOLE LOCATION) LATITUDE = 32°24'44.32" (32.412312°) LONGITUDE = 103°24'56.75" (103.415765°) STATE PLANE NAD 83 (N.M. EAST) N: 514989.78' E: 824349.62' STATE PLANE NAD 27 (N.M. EAST) N: 514928.82' E: 783166.30'