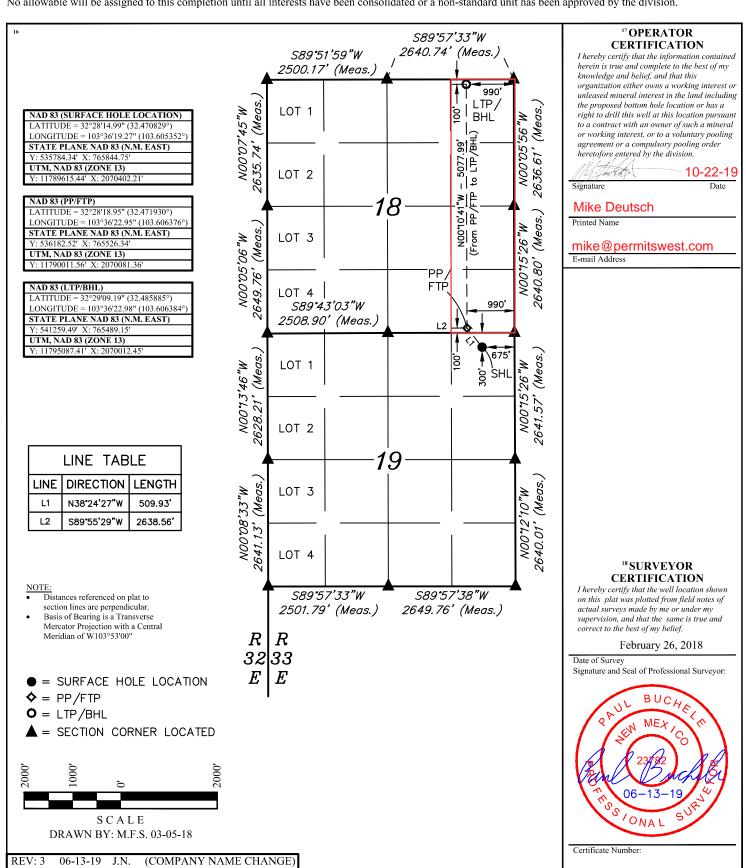

## WELL LOCATION AND ACREAGE DEDICATION PLAT

| 30-025- 47057                        |  | <sup>2</sup> Pool Code<br>97895 | 3 Pool Name<br>WC-025 G-08 S213304D; BONE SPRING |                                   |  |
|--------------------------------------|--|---------------------------------|--------------------------------------------------|-----------------------------------|--|
| <sup>4</sup> Property Code<br>327861 |  |                                 | operty Name<br>SHOE FED COM                      | <sup>6</sup> Well Number<br>602H  |  |
| <sup>7</sup> OGRID No. 325830        |  |                                 | perator Name<br>ENT ENERGY                       | <sup>9</sup> Elevation<br>3793.0' |  |

## <sup>10</sup> Surface Location

| UL or lot no.<br>A                              | Section<br>19 | Township<br>21S | Range<br>33E | Lot Idn | Feet from the 300 | North/South line<br>NORTH | Feet from the 675 | East/West line<br>EAST | County<br>LEA |
|-------------------------------------------------|---------------|-----------------|--------------|---------|-------------------|---------------------------|-------------------|------------------------|---------------|
| "Bottom Hole Location If Different From Surface |               |                 |              |         |                   |                           |                   |                        |               |

|   | UL or lot no.<br>A                        | Secti<br>18 | ,             | Township<br>21S | Range<br>33E   | Lot Idn      | Feet from the 100 | North/South line<br>NORTH | Feet from the<br>990 | East/West line<br>EAST | County<br>LEA |
|---|-------------------------------------------|-------------|---------------|-----------------|----------------|--------------|-------------------|---------------------------|----------------------|------------------------|---------------|
| ſ | 12 Dedicated Acres 13 Joint or Infill 160 |             | int or Infill | 14 Conso        | olidation Code | 15 Order No. |                   |                           |                      |                        |               |

No allowable will be assigned to this completion until all interests have been consolidated or a non-standard unit has been approved by the division.