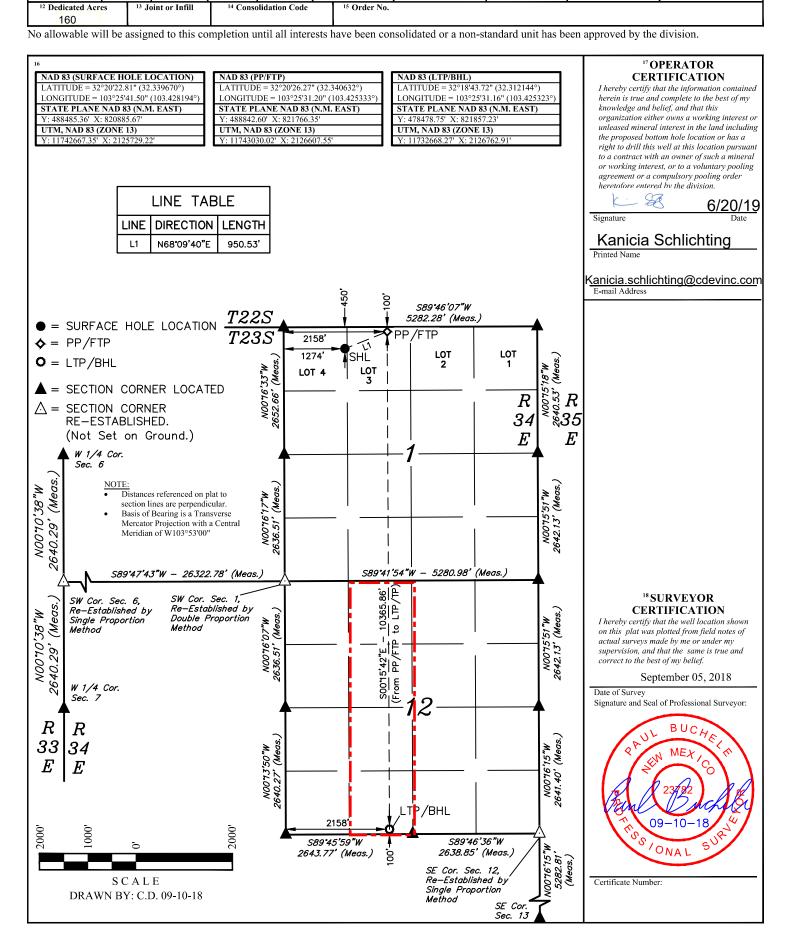

# WELL LOCATION AND ACREAGE DEDICATION PLAT

| <sup>1</sup> API Number 30-025-47061 |  | <sup>2</sup> Pool Code<br>2205 | 3 Pool Name<br>ANTELOPE RIDGE:BONE    | SPRING. NORTH                     |
|--------------------------------------|--|--------------------------------|---------------------------------------|-----------------------------------|
| 326211                               |  |                                | operty Name<br>AN 36 FED COM          | <sup>6</sup> Well Number<br>#301H |
| <sup>7</sup> OGRID №.<br>372165      |  |                                | perator Name<br>DURCE PRODUCTION, LLC | <sup>9</sup> Elevation<br>3386.0' |

## <sup>10</sup> Surface Location

|                                                 | UL or lot no.<br>4                                                                                                                                     | Section<br>1 | Township<br>23S | Range<br>34E | Lot Idn | Feet from the<br>450 | North/South line<br>NORTH |  |  |  |  |
|-------------------------------------------------|--------------------------------------------------------------------------------------------------------------------------------------------------------|--------------|-----------------|--------------|---------|----------------------|---------------------------|--|--|--|--|
| "Bottom Hole Location If Different From Surface |                                                                                                                                                        |              |                 |              |         |                      |                           |  |  |  |  |
|                                                 | UL or lot no. Section Township Range Lot Idn Feet from the North/South line Feet from the East/West line County   N 12 23S 34E 100 SOUTH 2158 WEST LEA |              |                 |              |         |                      |                           |  |  |  |  |

# WELL LOCATION AND ACREAGE DEDICATION PLAT

| <sup>1</sup> API Number 30-025-47061 | <sup>2</sup> Pool Code<br>97293 | OJO CHISO:BONE SPRIN                                              | IG. SOUTH |  |  |  |
|--------------------------------------|---------------------------------|-------------------------------------------------------------------|-----------|--|--|--|
| 326211                               | PAC-                            | <sup>5</sup> Property Name<br>PAC-MAN 36 FED COM                  |           |  |  |  |
| <sup>7</sup> OGRID No.<br>372165     |                                 | <sup>8</sup> Operator Name<br>CENTENNIAL RESOURCE PRODUCTION, LLC |           |  |  |  |

## <sup>10</sup> Surface Location

Lot Idn

| UL or lot no.<br>4                                                                                                                                     | Section<br>1 | Township<br>23S | Range<br>34E  | Lot Idn      | Feet from the<br>450 | North/South line<br>NORTH | Feet from the<br>1274 | East/West line<br>WEST | County<br>LEA |
|--------------------------------------------------------------------------------------------------------------------------------------------------------|--------------|-----------------|---------------|--------------|----------------------|---------------------------|-----------------------|------------------------|---------------|
| "Bottom Hole Location If Different From Surface                                                                                                        |              |                 |               |              |                      |                           |                       |                        |               |
| UL or lot no. Section Township Range Lot Idn Feet from the North/South line Feet from the East/West line County   N 12 23S 34E 100 SOUTH 2158 WEST LEA |              |                 |               |              |                      |                           | •                     |                        |               |
| 12 Dedicated Acres 13 Joint or Infill                                                                                                                  |              | 14 Conso        | lidation Code | 15 Order No. |                      |                           |                       |                        |               |

#### WELL LOCATION AND ACREAGE DEDICATION PLAT

| <sup>1</sup> API Number |  | <sup>2</sup> Pool Code | <sup>2</sup> Pool Code <sup>3</sup> Pool Name |               |  |  |
|-------------------------|--|------------------------|-----------------------------------------------|---------------|--|--|
| 30-025-47061            |  |                        |                                               |               |  |  |
| 4 Property Code         |  | 5 Pr                   | roperty Name                                  | 6 Well Number |  |  |
|                         |  | PAC-MAN 36 FED COM     |                                               |               |  |  |
| 7 OGRID No.             |  | 8 O]                   | 9 Elevation                                   |               |  |  |
| 372165                  |  | CENTENNIAL RESC        | 3386.0'                                       |               |  |  |

## <sup>10</sup> Surface Location

|                                                                                                                                                        | UL or lot no.<br>4                              | Section<br>1 | Township<br>23S | Range<br>34E  | Lot Idn      | Feet from the<br>450 | North/South line<br>NORTH | Feet from the<br>1274 | East/West line<br>WEST | County<br>LEA |
|--------------------------------------------------------------------------------------------------------------------------------------------------------|-------------------------------------------------|--------------|-----------------|---------------|--------------|----------------------|---------------------------|-----------------------|------------------------|---------------|
| •                                                                                                                                                      | "Bottom Hole Location If Different From Surface |              |                 |               |              |                      |                           |                       |                        |               |
| UL or lot no. Section Township Range Lot Idn Feet from the North/South line Feet from the East/West line County   N 12 23S 34E 100 SOUTH 2158 WEST LEA |                                                 |              |                 |               |              |                      |                           |                       |                        |               |
|                                                                                                                                                        | 12 Dedicated Acres 13 Joint or Infill           |              | 14 Consc        | lidation Code | 15 Order No. |                      |                           |                       |                        |               |