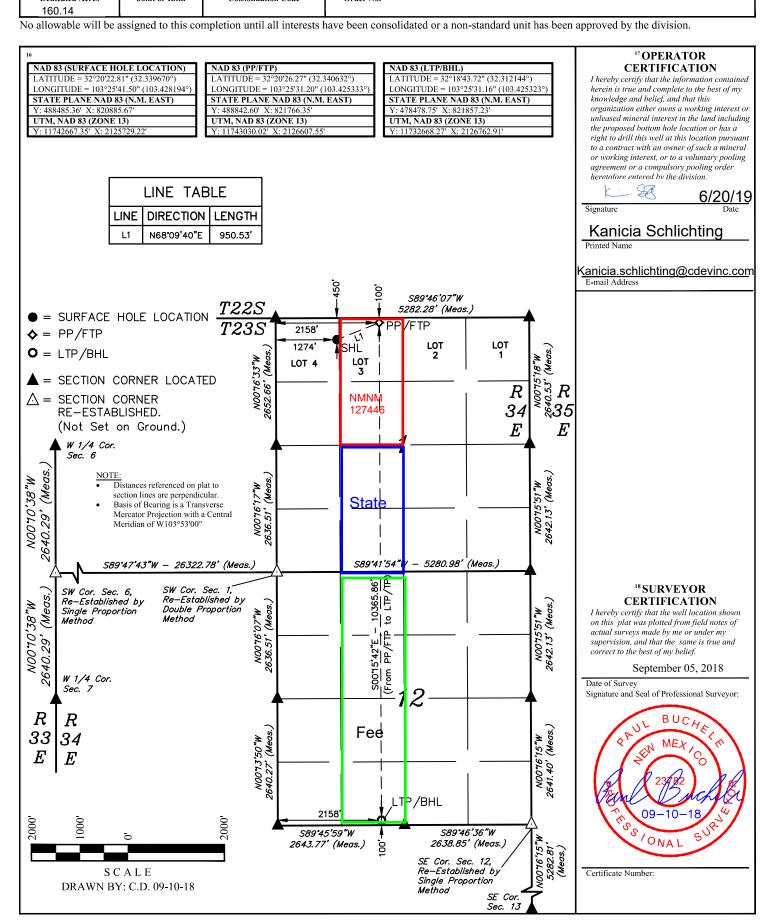

# WELL LOCATION AND ACREAGE DEDICATION PLAT

| <sup>1</sup> API Number 30-025-47061 |  | <sup>2</sup> Pool Code<br>2205 | 3 Pool Name<br>ANTELOPE RIDGE:BONE    | SPRING. NORTH                     |
|--------------------------------------|--|--------------------------------|---------------------------------------|-----------------------------------|
| 326211                               |  |                                | operty Name<br>AN 36 FED COM          | <sup>6</sup> Well Number<br>#301H |
| <sup>7</sup> OGRID №.<br>372165      |  |                                | perator Name<br>DURCE PRODUCTION, LLC | <sup>9</sup> Elevation<br>3386.0' |

## <sup>10</sup> Surface Location

|                                                 | UL or lot no.<br>4                                                                                                                                     | Section<br>1 | Township<br>23S | Range<br>34E | Lot Idn | Feet from the<br>450 | North/South line<br>NORTH |  |  |  |  |
|-------------------------------------------------|--------------------------------------------------------------------------------------------------------------------------------------------------------|--------------|-----------------|--------------|---------|----------------------|---------------------------|--|--|--|--|
| "Bottom Hole Location If Different From Surface |                                                                                                                                                        |              |                 |              |         |                      |                           |  |  |  |  |
|                                                 | UL or lot no. Section Township Range Lot Idn Feet from the North/South line Feet from the East/West line County   N 12 23S 34E 100 SOUTH 2158 WEST LEA |              |                 |              |         |                      |                           |  |  |  |  |

# WELL LOCATION AND ACREAGE DEDICATION PLAT

| <sup>1</sup> API Number 30-025-47061 | <sup>2</sup> Pool Code<br>97293 | OJO CHISO:BONE SPRIN                                              | IG. SOUTH |  |  |  |
|--------------------------------------|---------------------------------|-------------------------------------------------------------------|-----------|--|--|--|
| 326211                               | PAC-                            | <sup>5</sup> Property Name<br>PAC-MAN 36 FED COM                  |           |  |  |  |
| <sup>7</sup> OGRID No.<br>372165     |                                 | <sup>8</sup> Operator Name<br>CENTENNIAL RESOURCE PRODUCTION, LLC |           |  |  |  |

## <sup>10</sup> Surface Location

Lot Idn

| UL or lot no.<br>4                                                                                                                                     | Section<br>1 | Township<br>23S | Range<br>34E  | Lot Idn      | Feet from the<br>450 | North/South line<br>NORTH | Feet from the<br>1274 | East/West line<br>WEST | County<br>LEA |
|--------------------------------------------------------------------------------------------------------------------------------------------------------|--------------|-----------------|---------------|--------------|----------------------|---------------------------|-----------------------|------------------------|---------------|
| "Bottom Hole Location If Different From Surface                                                                                                        |              |                 |               |              |                      |                           |                       |                        |               |
| UL or lot no. Section Township Range Lot Idn Feet from the North/South line Feet from the East/West line County   N 12 23S 34E 100 SOUTH 2158 WEST LEA |              |                 |               |              |                      |                           | •                     |                        |               |
| 12 Dedicated Acres 13 Joint or Infill                                                                                                                  |              | 14 Conso        | lidation Code | 15 Order No. |                      |                           |                       |                        |               |

#### WELL LOCATION AND ACREAGE DEDICATION PLAT

| <sup>1</sup> API Number |  | <sup>2</sup> Pool Code | <sup>2</sup> Pool Code <sup>3</sup> Pool Name |               |  |  |
|-------------------------|--|------------------------|-----------------------------------------------|---------------|--|--|
| 30-025-47061            |  |                        |                                               |               |  |  |
| 4 Property Code         |  | 5 Pr                   | roperty Name                                  | 6 Well Number |  |  |
|                         |  | PAC-MAN 36 FED COM     |                                               |               |  |  |
| 7 OGRID No.             |  | 8 O]                   | 9 Elevation                                   |               |  |  |
| 372165                  |  | CENTENNIAL RESC        | 3386.0'                                       |               |  |  |

## <sup>10</sup> Surface Location

|                                                                                                                                                        | UL or lot no.<br>4                              | Section<br>1 | Township<br>23S | Range<br>34E  | Lot Idn      | Feet from the<br>450 | North/South line<br>NORTH | Feet from the<br>1274 | East/West line<br>WEST | County<br>LEA |
|--------------------------------------------------------------------------------------------------------------------------------------------------------|-------------------------------------------------|--------------|-----------------|---------------|--------------|----------------------|---------------------------|-----------------------|------------------------|---------------|
| •                                                                                                                                                      | "Bottom Hole Location If Different From Surface |              |                 |               |              |                      |                           |                       |                        |               |
| UL or lot no. Section Township Range Lot Idn Feet from the North/South line Feet from the East/West line County   N 12 23S 34E 100 SOUTH 2158 WEST LEA |                                                 |              |                 |               |              |                      |                           |                       |                        |               |
|                                                                                                                                                        | 12 Dedicated Acres 13 Joint or Infill           |              | 14 Consc        | lidation Code | 15 Order No. |                      |                           |                       |                        |               |