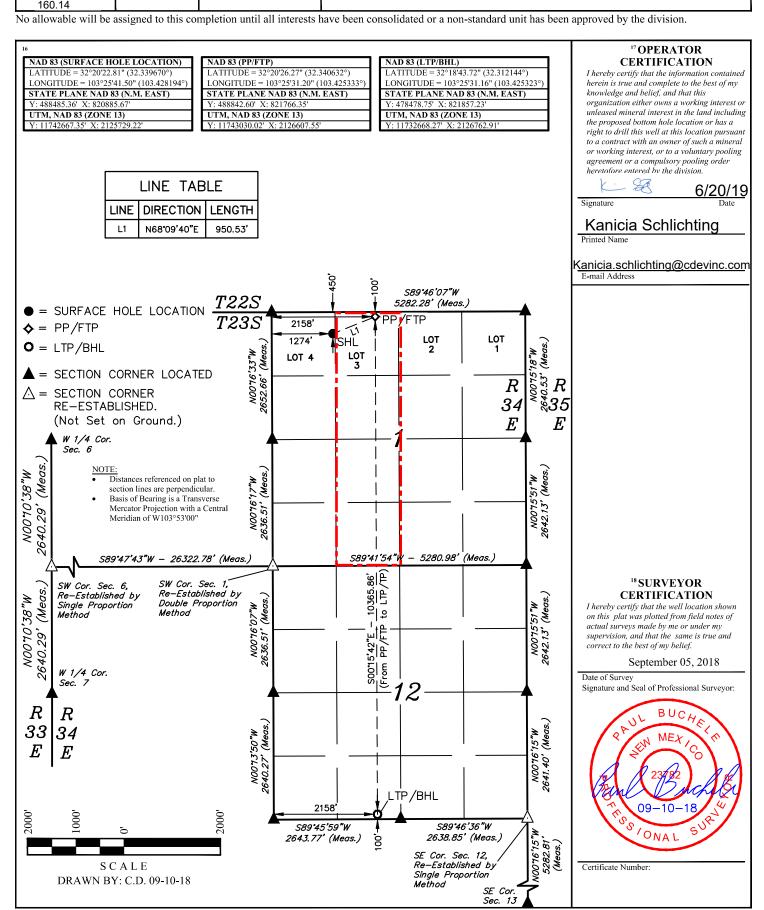

# WELL LOCATION AND ACREAGE DEDICATION PLAT

| <sup>1</sup> API Number 30-025-47061 |  | <sup>2</sup> Pool Code<br>2205 | 3 Pool Name<br>ANTELOPE RIDGE:BONE    | SPRING. NORTH                     |
|--------------------------------------|--|--------------------------------|---------------------------------------|-----------------------------------|
| 326211                               |  |                                | operty Name<br>AN 36 FED COM          | <sup>6</sup> Well Number<br>#301H |
| <sup>7</sup> OGRID №.<br>372165      |  |                                | perator Name<br>DURCE PRODUCTION, LLC | <sup>9</sup> Elevation<br>3386.0' |

## <sup>10</sup> Surface Location

|                                                 | UL or lot no.<br>4                                                                                                                                     | Section<br>1 | Township<br>23S | Range<br>34E | Lot Idn | Feet from the<br>450 | North/South line<br>NORTH |  |  |  |  |
|-------------------------------------------------|--------------------------------------------------------------------------------------------------------------------------------------------------------|--------------|-----------------|--------------|---------|----------------------|---------------------------|--|--|--|--|
| "Bottom Hole Location If Different From Surface |                                                                                                                                                        |              |                 |              |         |                      |                           |  |  |  |  |
|                                                 | UL or lot no. Section Township Range Lot Idn Feet from the North/South line Feet from the East/West line County   N 12 23S 34E 100 SOUTH 2158 WEST LEA |              |                 |              |         |                      |                           |  |  |  |  |

# WELL LOCATION AND ACREAGE DEDICATION PLAT

| <sup>1</sup> API Number 30-025-47061 | <sup>2</sup> Pool Code<br>97293 | OJO CHISO:BONE SPRIN                                              | IG. SOUTH |  |  |  |
|--------------------------------------|---------------------------------|-------------------------------------------------------------------|-----------|--|--|--|
| 326211                               | PAC-                            | <sup>5</sup> Property Name<br>PAC-MAN 36 FED COM                  |           |  |  |  |
| <sup>7</sup> OGRID No.<br>372165     |                                 | <sup>8</sup> Operator Name<br>CENTENNIAL RESOURCE PRODUCTION, LLC |           |  |  |  |

## <sup>10</sup> Surface Location

Lot Idn

| UL or lot no.<br>4                                                                                                                                     | Section<br>1 | Township<br>23S | Range<br>34E  | Lot Idn      | Feet from the<br>450 | North/South line<br>NORTH | Feet from the<br>1274 | East/West line<br>WEST | County<br>LEA |
|--------------------------------------------------------------------------------------------------------------------------------------------------------|--------------|-----------------|---------------|--------------|----------------------|---------------------------|-----------------------|------------------------|---------------|
| "Bottom Hole Location If Different From Surface                                                                                                        |              |                 |               |              |                      |                           |                       |                        |               |
| UL or lot no. Section Township Range Lot Idn Feet from the North/South line Feet from the East/West line County   N 12 23S 34E 100 SOUTH 2158 WEST LEA |              |                 |               |              |                      |                           | •                     |                        |               |
| 12 Dedicated Acres 13 Joint or Infill                                                                                                                  |              | 14 Conso        | lidation Code | 15 Order No. |                      |                           |                       |                        |               |

#### WELL LOCATION AND ACREAGE DEDICATION PLAT

| <sup>1</sup> API Number |  | <sup>2</sup> Pool Code | <sup>2</sup> Pool Code <sup>3</sup> Pool Name |               |  |  |
|-------------------------|--|------------------------|-----------------------------------------------|---------------|--|--|
| 30-025-47061            |  |                        |                                               |               |  |  |
| 4 Property Code         |  | 5 Pr                   | roperty Name                                  | 6 Well Number |  |  |
|                         |  | PAC-MAN 36 FED COM     |                                               |               |  |  |
| 7 OGRID No.             |  | 8 O]                   | 9 Elevation                                   |               |  |  |
| 372165                  |  | CENTENNIAL RESC        | 3386.0'                                       |               |  |  |

## <sup>10</sup> Surface Location

|                                                                                                                                                        | UL or lot no.<br>4                              | Section<br>1 | Township<br>23S | Range<br>34E  | Lot Idn      | Feet from the<br>450 | North/South line<br>NORTH | Feet from the<br>1274 | East/West line<br>WEST | County<br>LEA |
|--------------------------------------------------------------------------------------------------------------------------------------------------------|-------------------------------------------------|--------------|-----------------|---------------|--------------|----------------------|---------------------------|-----------------------|------------------------|---------------|
| •                                                                                                                                                      | "Bottom Hole Location If Different From Surface |              |                 |               |              |                      |                           |                       |                        |               |
| UL or lot no. Section Township Range Lot Idn Feet from the North/South line Feet from the East/West line County   N 12 23S 34E 100 SOUTH 2158 WEST LEA |                                                 |              |                 |               |              |                      |                           |                       |                        |               |
|                                                                                                                                                        | 12 Dedicated Acres 13 Joint or Infill           |              | 14 Consc        | lidation Code | 15 Order No. |                      |                           |                       |                        |               |