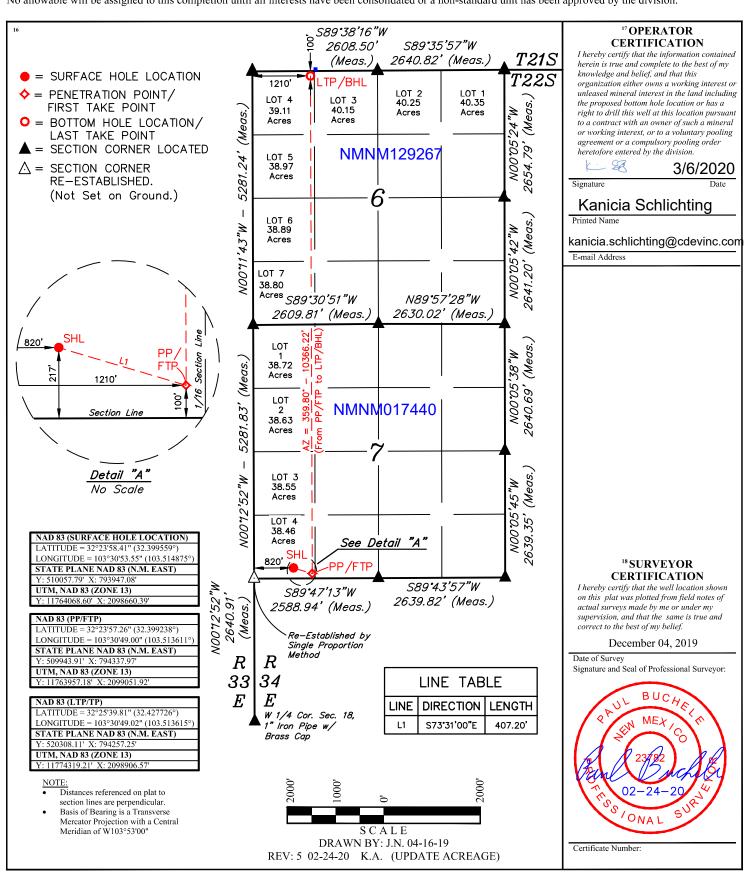

# WELL LOCATION AND ACREAGE DEDICATION PLAT

| 30-025-47119                         | <sup>2</sup> Pool Code<br>28432 | Grama Ridge; Bone Sp                  | e; Bone Spring, West              |  |  |
|--------------------------------------|---------------------------------|---------------------------------------|-----------------------------------|--|--|
| <sup>4</sup> Property Code<br>328145 | ⁵ Pr<br>Halle Berrv 7 F         | <sup>6</sup> Well Number<br>701H      |                                   |  |  |
| <sup>7</sup> OGRID №.<br>372165      |                                 | perator Name<br>DURCE PRODUCTION, LLC | <sup>9</sup> Elevation<br>3507.9' |  |  |

### <sup>10</sup> Surface Location

| 4 | 7 | 22S | 34E |          | 217            | SOUTH            | 820     | WEST | LEA |
|---|---|-----|-----|----------|----------------|------------------|---------|------|-----|
|   |   |     | 11  | Rottom H | ole Location I | f Different From | Surface |      |     |

#### Bottom Hole Location It Different From Surface

Feet from the North/South line

| UL or lot no.<br>4           | Secti<br>6 | ion              | Township<br>22S | Range<br>34E | Lot Idn       | Feet from the 100 | North/South line<br>NORTH | Feet from the 1210 | East/West line<br>WEST | County<br>LEA |
|------------------------------|------------|------------------|-----------------|--------------|---------------|-------------------|---------------------------|--------------------|------------------------|---------------|
| 12 Dedicated Acres<br>630.28 |            | <sup>13</sup> Jo | int or Infill   | 14 Conso     | lidation Code | 15 Order No.      |                           |                    |                        |               |

No allowable will be assigned to this completion until all interests have been consolidated or a non-standard unit has been approved by the division.

<u>District I</u> 1625 N. French Dr., Hobbs, NM 88240 Phone: (575) 393-6161 Fax: (575) 393-0720

## WELL LOCATION AND ACREAGE DEDICATION PLAT

| 30-025-47119                         | • | <sup>2</sup> Pool Code<br>28432 | Grama Ridge; Bone Spring, West        |                                   |  |  |
|--------------------------------------|---|---------------------------------|---------------------------------------|-----------------------------------|--|--|
| <sup>4</sup> Property Code<br>328145 |   | ⁵ Pr<br>Halle Berrv 7 F         | roperty Name<br>Federal Com           | <sup>6</sup> Well Number<br>701H  |  |  |
| <sup>7</sup> OGRID No.<br>372165     |   |                                 | perator Name<br>OURCE PRODUCTION, LLC | <sup>9</sup> Elevation<br>3507.9' |  |  |

### <sup>10</sup> Surface Location

|                                                  | 4 | 7 | 22S | 34E |  | 217 | SOUTH | 820 | WEST | LEA |  |
|--------------------------------------------------|---|---|-----|-----|--|-----|-------|-----|------|-----|--|
| " Bottom Hole Location If Different From Surface |   |   |     |     |  |     |       |     |      |     |  |

North/South line

| UL or lot no.<br>4           | Sect<br>6 | ion              | Township<br>22S | Range<br>34E | Lot Idn       | Feet from the<br>100 |     | North/South line<br>NORTH | Feet from the 1210 | East/West line<br>WEST | County<br>LEA |
|------------------------------|-----------|------------------|-----------------|--------------|---------------|----------------------|-----|---------------------------|--------------------|------------------------|---------------|
| 12 Dedicated Acres<br>630.28 |           | <sup>13</sup> Jo | int or Infill   | 14 Conso     | lidation Code | 15 Order I           | No. |                           |                    |                        |               |

No allowable will be assigned to this completion until all interests have been consolidated or a non-standard unit has been approved by the division.