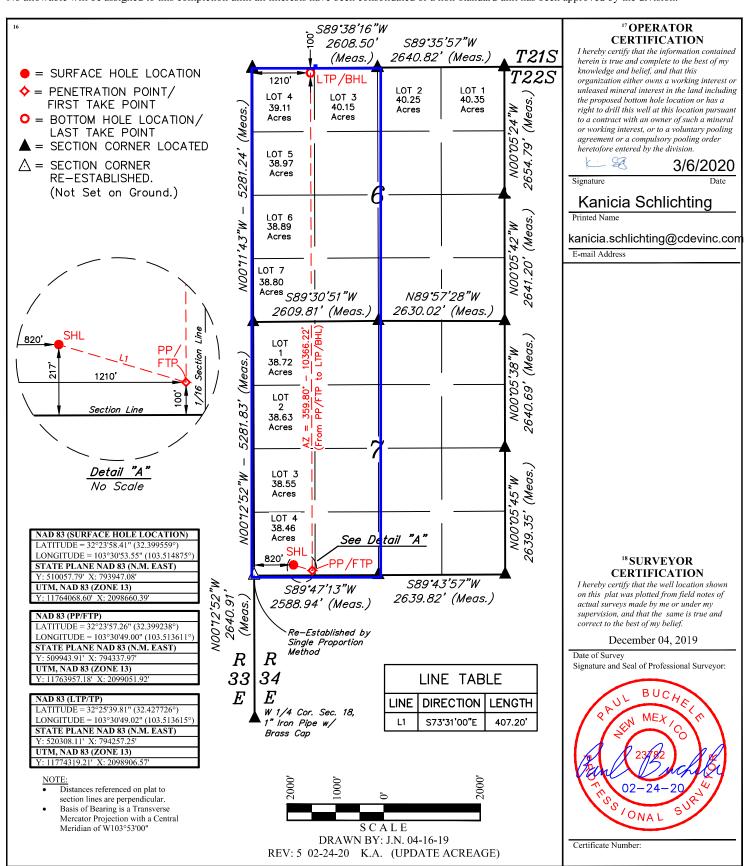

# WELL LOCATION AND ACREAGE DEDICATION PLAT

| 30-025-47119                         | <sup>2</sup> Pool Code<br>28432 | Grama Ridge; Bone Sp                  | e; Bone Spring, West              |  |  |
|--------------------------------------|---------------------------------|---------------------------------------|-----------------------------------|--|--|
| <sup>4</sup> Property Code<br>328145 | ⁵ Pr<br>Halle Berrv 7 F         | <sup>6</sup> Well Number<br>701H      |                                   |  |  |
| <sup>7</sup> OGRID №.<br>372165      |                                 | perator Name<br>DURCE PRODUCTION, LLC | <sup>9</sup> Elevation<br>3507.9' |  |  |

### <sup>10</sup> Surface Location

| 4 | 7 | 22S | 34E |          | 217            | SOUTH            | 820     | WEST | LEA |
|---|---|-----|-----|----------|----------------|------------------|---------|------|-----|
|   |   |     | 11  | Rottom H | ole Location I | f Different From | Surface |      |     |

#### Bottom Hole Location It Different From Surface

Feet from the North/South line

| UL or lot no.<br>4           | Secti<br>6 | ion              | Township<br>22S | Range<br>34E | Lot Idn       | Feet from the 100 | North/South line<br>NORTH | Feet from the 1210 | East/West line<br>WEST | County<br>LEA |
|------------------------------|------------|------------------|-----------------|--------------|---------------|-------------------|---------------------------|--------------------|------------------------|---------------|
| 12 Dedicated Acres<br>630.28 |            | <sup>13</sup> Jo | int or Infill   | 14 Conso     | lidation Code | 15 Order No.      |                           |                    |                        |               |

No allowable will be assigned to this completion until all interests have been consolidated or a non-standard unit has been approved by the division.

<u>District I</u> 1625 N. French Dr., Hobbs, NM 88240 Phone: (575) 393-6161 Fax: (575) 393-0720

## WELL LOCATION AND ACREAGE DEDICATION PLAT

| 30-025-47119                         | • | <sup>2</sup> Pool Code<br>28432 | Grama Ridge; Bone Spring, West        |                                   |  |  |
|--------------------------------------|---|---------------------------------|---------------------------------------|-----------------------------------|--|--|
| <sup>4</sup> Property Code<br>328145 |   | ⁵ Pr<br>Halle Berrv 7 F         | roperty Name<br>Federal Com           | <sup>6</sup> Well Number<br>701H  |  |  |
| <sup>7</sup> OGRID No.<br>372165     |   |                                 | perator Name<br>OURCE PRODUCTION, LLC | <sup>9</sup> Elevation<br>3507.9' |  |  |

### <sup>10</sup> Surface Location

|                                                  | 4 | 7 | 22S | 34E |  | 217 | SOUTH | 820 | WEST | LEA |  |
|--------------------------------------------------|---|---|-----|-----|--|-----|-------|-----|------|-----|--|
| " Bottom Hole Location If Different From Surface |   |   |     |     |  |     |       |     |      |     |  |

North/South line

| UL or lot no.<br>4           | Sect<br>6 | ion              | Township<br>22S | Range<br>34E | Lot Idn       | Feet from the<br>100 |     | North/South line<br>NORTH | Feet from the 1210 | East/West line<br>WEST | County<br>LEA |
|------------------------------|-----------|------------------|-----------------|--------------|---------------|----------------------|-----|---------------------------|--------------------|------------------------|---------------|
| 12 Dedicated Acres<br>630.28 |           | <sup>13</sup> Jo | int or Infill   | 14 Conso     | lidation Code | 15 Order I           | No. |                           |                    |                        |               |

No allowable will be assigned to this completion until all interests have been consolidated or a non-standard unit has been approved by the division.