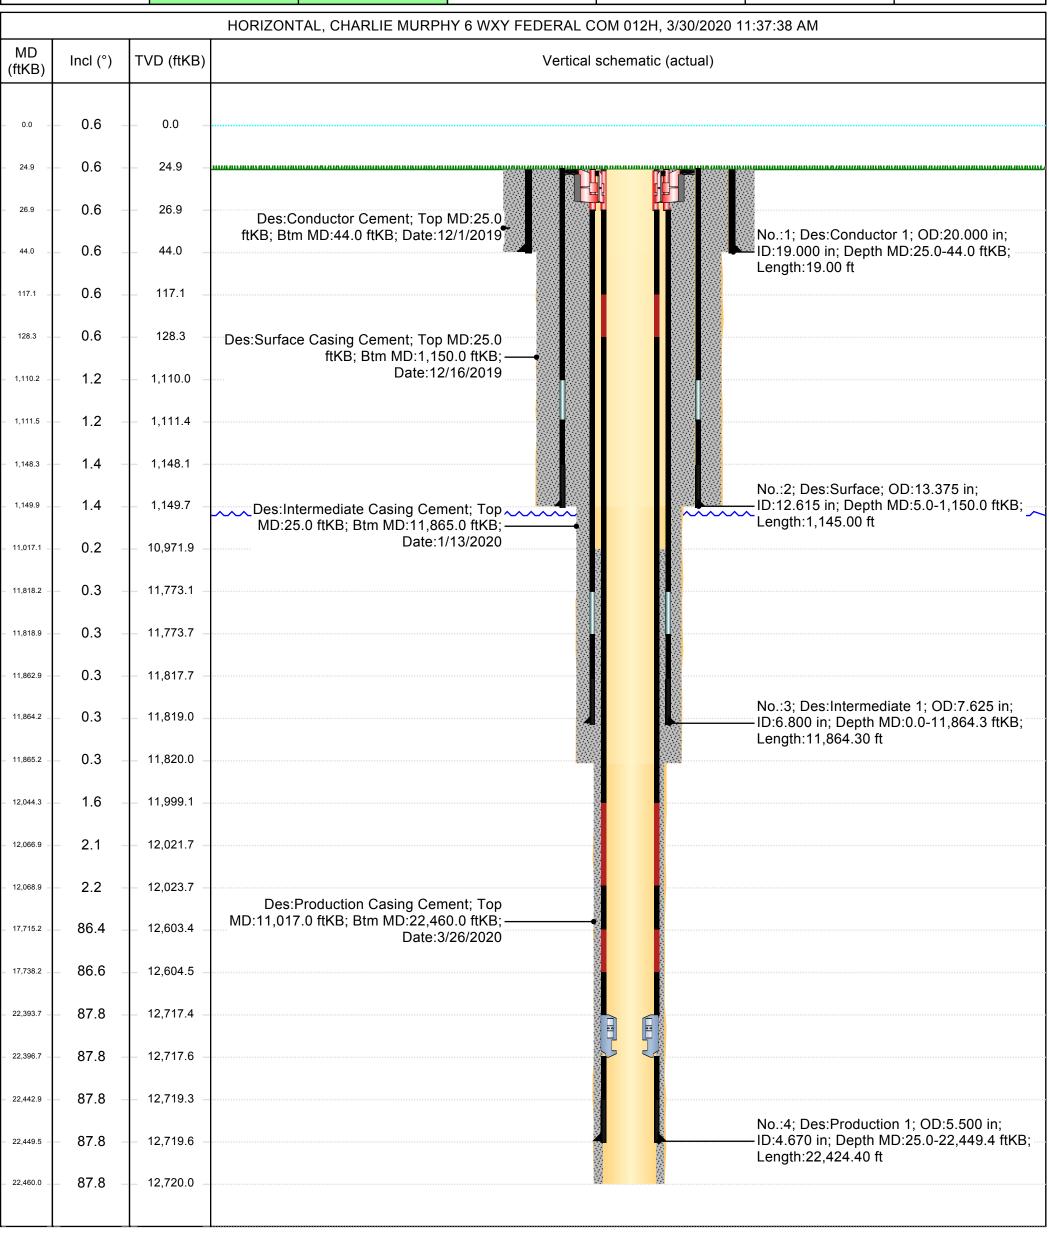

32.078880 N Lat, 103.401917 W Lon

| Cl               | - Nah C 14004  | API          | SPUD Date    |                         |  |
|------------------|----------------|--------------|--------------|-------------------------|--|
| Charile          | e Murphy 6 WXY | FC 12H       | 30-025-46486 | 12/13/2019              |  |
| TD Date          | TD             | PBTD         | Rig Released | <b>Ground Elevation</b> |  |
| 3/18/2020        | 22460          |              | 3/26/2020    | 3272                    |  |
| Casing detail    | Surface        | Intermediate | Production   | Liner                   |  |
| Date             | 12/14/2019     | 1/12/2020    | 3/25/2020    |                         |  |
| Hole size        | 17 1/2         | 9 7/8        | 6 3/4        |                         |  |
| Casing size      | 13 3/8         | 7 5/8        | 5 1/2        |                         |  |
| Weight           | 54.5           | 29.7         | 23           |                         |  |
| Туре             | J55            | P110         | P110         |                         |  |
| Thread           | STC            | Buttress     | TLW          |                         |  |
| Тор              | 0              | 0            | 0            |                         |  |
| Depth (MD)       | 1150           | 11865        | 22449        |                         |  |
| Amount jnts      | 29             | 283          | 491          |                         |  |
| Cement detail    | Surface        | Intermediate | Production   | Liner                   |  |
| Date             | 12/16/2019     | 1/13/2020    | 3/26/2020    | ľ                       |  |
| Top depth KB     | 0              | 8500         | 11017        |                         |  |
| Bottom depth KB  | 1150           | 11865        | 22460        |                         |  |
| Lead sks         | 830            | 915          |              |                         |  |
| Yield            | 1.55           | 5.53         |              |                         |  |
| Tail sks         | 345            | 230          | 970          |                         |  |
| Yield            | 1.32           | 1.38         | 1.37         |                         |  |
| Spacer           | 50 BBLS        | 60 BBLS      | 40 bbls      |                         |  |
| Class            | С              | С            | С            |                         |  |
| Circulate to     | 634            | 0            | 0            |                         |  |
| surface (sks)    | 634            |              | U            |                         |  |
| Top meas.        | CIRCULATE      | CALCULATION  | Calculations |                         |  |
| method           | CIRCULATE      | CALCULATION  | Calculations |                         |  |
| TOC              | 0              | 8500         | 11017        |                         |  |
| Pressure testing | Surface        | Intermediate | Production   | Liner                   |  |
| Date             | 1/3/2020       | 3/3/2020     |              |                         |  |
| PSI              | 1600           | 4800         |              |                         |  |
| Time (min)       | 30             | 30           |              |                         |  |
| Bled off         | 0              | 0            |              |                         |  |
| Drop             | 0%             | 0%           | #DIV/0!      |                         |  |
| Good test        | Yes            | Yes          | Yes          |                         |  |

## Wellbore Schematic Well Name: CHARLIE MURPHY 6 WXY FEDERAL COM 012H