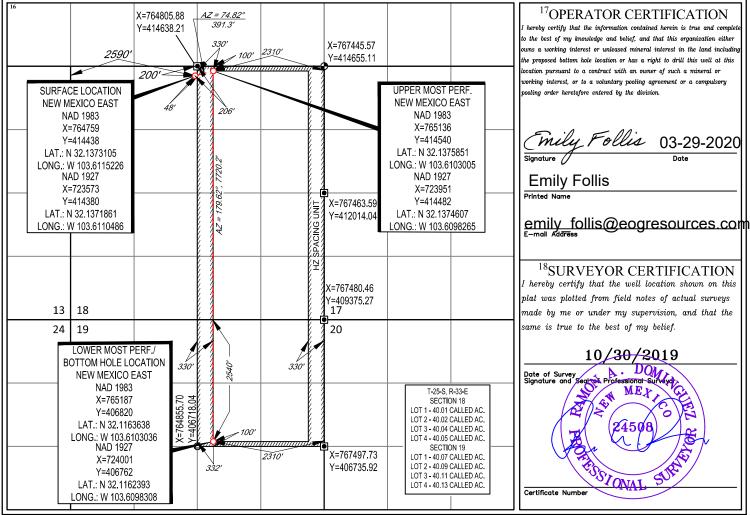

## WELL LOCATION AND ACREAGE DEDICATION PLAT

| 3002546                                                      | r                        | 9818                     | <sup>2</sup> Pool Code<br>30 | wo                    | WC-025 G-09 S253309P; UPR WOLFCAMP |                        |               |                | ИР           |                          |  |  |
|--------------------------------------------------------------|--------------------------|--------------------------|------------------------------|-----------------------|------------------------------------|------------------------|---------------|----------------|--------------|--------------------------|--|--|
|                                                              |                          |                          |                              |                       | <sup>5</sup> Property              | roperty Name           |               |                |              | <sup>6</sup> Well Number |  |  |
| 326336 ICY 18 FED                                            |                          |                          |                              |                       |                                    | 722H                   |               |                |              |                          |  |  |
| <sup>7</sup> OGRID No. <sup>8</sup> Operator Name            |                          |                          |                              |                       |                                    | <sup>9</sup> Elevation |               |                |              |                          |  |  |
| 7377                                                         |                          | EOG RESOURCES, INC.      |                              |                       |                                    |                        |               | 3488'          |              |                          |  |  |
| <sup>10</sup> Surface Location                               |                          |                          |                              |                       |                                    |                        |               |                |              |                          |  |  |
| UL or lot no.                                                | Section                  | Township                 | Range                        | Lot Idn               | Feet from the                      | North/South line       | Feet from the | East/West line |              | County                   |  |  |
| C                                                            | 18                       | 25-S                     | 33-E                         | -                     | 200'                               | NORTH                  | 2590'         | WES            | ST           | LEA                      |  |  |
| <sup>11</sup> Bottom Hole Location If Different From Surface |                          |                          |                              |                       |                                    |                        |               |                |              |                          |  |  |
| UL or lot no.                                                | Section                  | Township                 | Range                        | Lot Idn               | Feet from the                      | North/South line       | Feet from the | Ea             | st/West line | County                   |  |  |
| G                                                            | 19                       | 25-S                     | 33-E                         | -                     | 2540'                              | NORTH                  | 2310'         | EAST           |              | LEA                      |  |  |
| <sup>12</sup> Dedicated Acres 480.28                         | <sup>13</sup> Joint or J | infill <sup>14</sup> Cor | asolidation Coc              | le <sup>15</sup> Orde | er No.                             |                        |               |                |              |                          |  |  |

No allowable will be assigned to this completion until all interests have been consolidated or a non-standard unit has been approved by the division.

S:\SURVEY\EOG\_MIDLAND\ICY\_18\_FED\FINAL\_PRODUCTS\LO\_ICY\_18\_FED\_722H\_REV2\_C102.DWG 3/23/2020 3:48:44 PM rdomingue