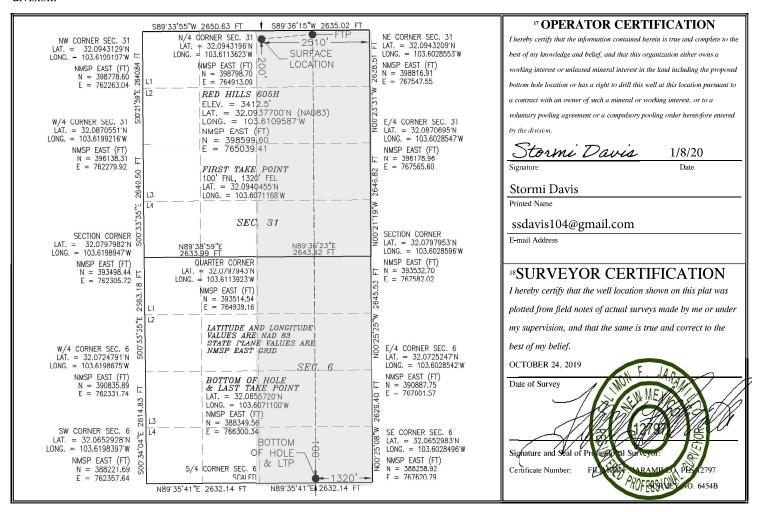

## WELL LOCATION AND ACREAGE DEDICATION PLAT

| <sup>1</sup> API Number    |                        | <sup>2</sup> Pool Code   | <sup>3</sup> Pool Name               |  |  |
|----------------------------|------------------------|--------------------------|--------------------------------------|--|--|
| 30-025- <b>47183</b>       |                        | 98158                    | WC-025 G-09 S253236A; Upper Wolfcamp |  |  |
| <sup>4</sup> Property Code |                        | <sup>6</sup> Well Number |                                      |  |  |
| 5467                       |                        | 605H                     |                                      |  |  |
| <sup>7</sup> OGRID No.     |                        | <sup>9</sup> Elevation   |                                      |  |  |
| 12361                      | KAISER-FRANCIS OIL CO. |                          |                                      |  |  |

|                   | <sup>™</sup> Surface Location                                |          |               |         |               |                  |                    |                |        |  |  |  |  |
|-------------------|--------------------------------------------------------------|----------|---------------|---------|---------------|------------------|--------------------|----------------|--------|--|--|--|--|
| UL or lot no.     | Section                                                      | Township | Range         | Lot Idn | Feet from the | North/South line | Feet from the      | East/West line | County |  |  |  |  |
| В                 | 31                                                           | 25 S     | 33 E          |         | 200           | NORTH            | 2510               | EAST           | LEA    |  |  |  |  |
|                   | <sup>11</sup> Bottom Hole Location If Different From Surface |          |               |         |               |                  |                    |                |        |  |  |  |  |
| UL or lot no.     | Section                                                      | Township | Range         | Lot Idn | Feet from the | North/South line | Feet from the      | East/West line | County |  |  |  |  |
| 0                 |                                                              |          | I I           |         |               |                  |                    |                |        |  |  |  |  |
| U                 | 6                                                            | 26 S     | 33 E          | ļ i     | 100           | SOUTH            | 1320               | EAST           | LEA    |  |  |  |  |
| 12 Dedicated Acre |                                                              |          | Consolidation | 1 Code  | 100           | SOUTH            | 1320  15 Order No. | EAST           | LEA    |  |  |  |  |