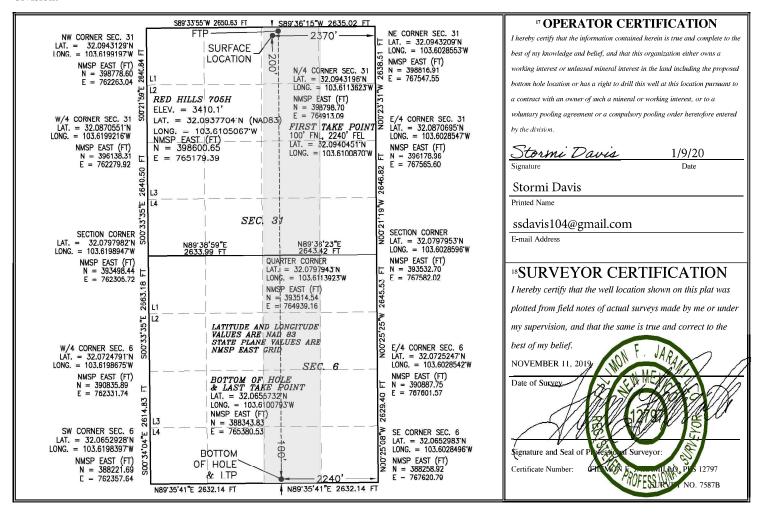

Form C-102 Revised August 1, 2011

Submit one copy to appropriate OCD - HOBBS District Office

AMENDED REPORT

RECEIVED WELL LOCATION AND ACREAGE DEDICATION PLAT WC-025 G-08 \$253235G;

05|13|2020

| <sup>1</sup> API Number    |  | <sup>2</sup> Pool Code | <sup>3</sup> Pool Name LWR BONE SPRING |                               |  |
|----------------------------|--|------------------------|----------------------------------------|-------------------------------|--|
| 30-025- <b>47184</b>       |  | <b>XXXX</b> 97903      | WX-N2X XX-XXXX XX XXXXIX XI XXXX       | <b>XBXDX XpX</b> D <b>X</b> g |  |
| <sup>4</sup> Property Code |  | <sup>5</sup> Pro       | <sup>5</sup> Property Name             |                               |  |
| 5467                       |  | RED 1                  | 705H                                   |                               |  |
| <sup>7</sup> OGRID No.     |  | 8 Op                   | <sup>9</sup> Elevation                 |                               |  |
| 12361                      |  | KAISER-FI              | RANCIS OIL CO.                         | 3410.1                        |  |

■ Surface Location

| Surface Location                                             |         |               |                  |         |               |                  |               |                |        |  |  |
|--------------------------------------------------------------|---------|---------------|------------------|---------|---------------|------------------|---------------|----------------|--------|--|--|
| UL or lot no.                                                | Section | Township      | Range            | Lot Idn | Feet from the | North/South line | Feet from the | East/West line | County |  |  |
| В                                                            | 31      | 25 S          | 33 E             |         | 200           | NORTH            | 2370          | EAST           | LEA    |  |  |
| <sup>11</sup> Bottom Hole Location If Different From Surface |         |               |                  |         |               |                  |               |                |        |  |  |
| UL or lot no.                                                | Section | Township      | Range            | Lot Idn | Feet from the | North/South line | Feet from the | East/West line | County |  |  |
| 0                                                            | 6       | 26 S          | 33 E             |         | 100           | SOUTH            | 2240          | EAST           | LEA    |  |  |
| <sup>12</sup> Dedicated Acres                                |         | Consolidation | nsolidation Code |         | 15 Order No.  |                  |               |                |        |  |  |
| 320                                                          |         |               |                  |         |               |                  |               |                |        |  |  |