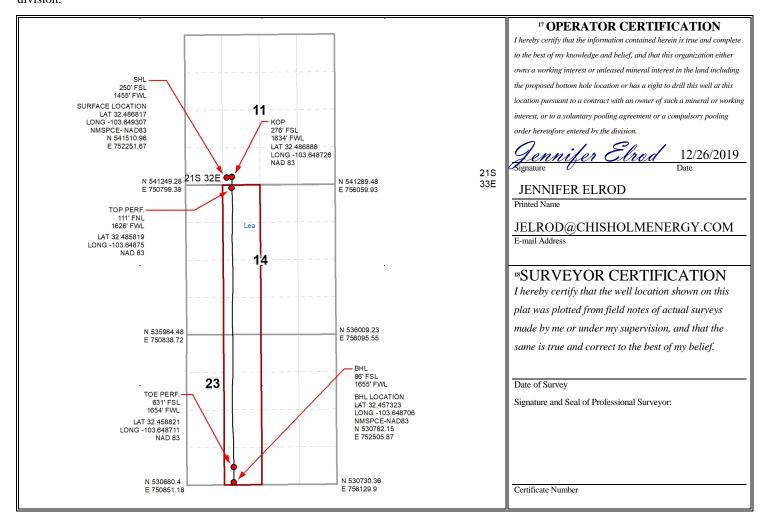

## State of New Mexico Energy, Minerals & Natural Resources Department OIL CONSERVATION DIVISION

1220 South St. Francis Dr. Santa Fe, NM 87505

Form C-102 Revised August 1, 2011 Submit one copy to appropriate District Office

AS DRILLED

## WELL LOCATION AND ACREAGE DEDICATION PLAT

| <sup>1</sup> API Number    |  | <sup>2</sup> Pool Code         | <sup>3</sup> Pool Name |  |  |  |  |  |
|----------------------------|--|--------------------------------|------------------------|--|--|--|--|--|
| 30-025-46350               |  | 97921                          | NE SPRING              |  |  |  |  |  |
| <sup>4</sup> Property Code |  | AZTEC 14-23 3BS FEDERAL COM    |                        |  |  |  |  |  |
| 7 OGRID No.                |  | 8 O <sub>l</sub>               | <sup>9</sup> Elevation |  |  |  |  |  |
| 372137                     |  | CHISHOLM ENERGY OPERATING, LLC |                        |  |  |  |  |  |

<sup>10</sup> Surface Location

| UL or lot no.                                                                                                        | Section    | Township | Range | Lot Idn | Feet from the | North/South line | Feet from the | East/West line | County |  |
|----------------------------------------------------------------------------------------------------------------------|------------|----------|-------|---------|---------------|------------------|---------------|----------------|--------|--|
| N                                                                                                                    | 11         | 21S 32E  |       |         | 250           | 250 SOUTH        |               | WEST           | LEA    |  |
| <sup>11</sup> Bottom Hole Location If Different From Surface                                                         |            |          |       |         |               |                  |               |                |        |  |
| UL or lot no.                                                                                                        | Section    | Township | Range | Lot Idn | Feet from the | North/South line | Feet from the | East/West line | County |  |
| N                                                                                                                    | 23 21S 32E |          |       | 86      | SOUTH         | 1655             | WEST          | LEA            |        |  |
| <sup>12</sup> Dedicated Acres <sup>13</sup> Joint or Infill <sup>14</sup> Consolidation Code <sup>15</sup> Order No. |            |          |       |         |               |                  |               |                |        |  |