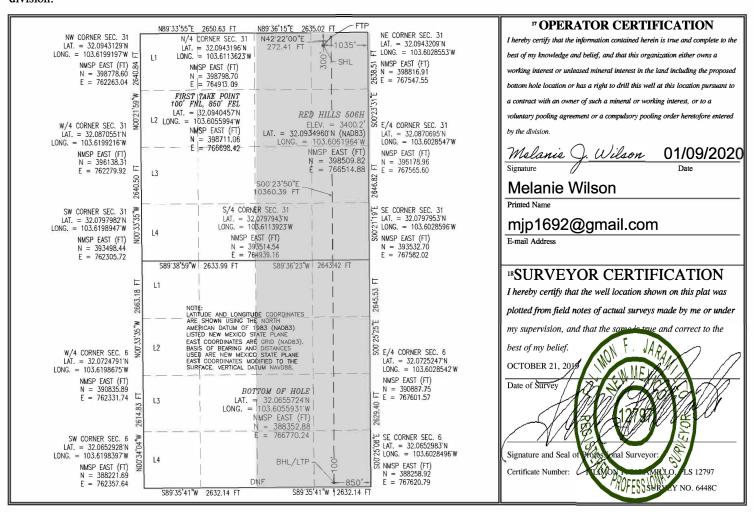

## WELL LOCATION AND ACREAGE DEDICATION PLAT

|                                                              |                        | • • • • • • • • • • • • • • • • • • • • |       | 011101                 | 111112 1101             | En IOE DEDIN                      | DITTION I BI  |                |                        |             |  |
|--------------------------------------------------------------|------------------------|-----------------------------------------|-------|------------------------|-------------------------|-----------------------------------|---------------|----------------|------------------------|-------------|--|
| <sup>1</sup> API Number                                      |                        |                                         |       | <sup>2</sup> Pool Code |                         | <sup>3</sup> Pool Name            |               |                |                        |             |  |
| 30-025 -47189                                                |                        |                                         | 98    | 1 <b>58</b>            |                         | WC-025 G-08 S253236A;UPR WOLFCAMP |               |                |                        |             |  |
| <sup>4</sup> Property Code                                   |                        | <sup>5</sup> Property Name              |       |                        |                         |                                   | 6             |                |                        | Well Number |  |
| 5467                                                         |                        | RED HILLS FEDERAL                       |       |                        |                         |                                   |               |                | <b>506H</b>            |             |  |
| <sup>7</sup> OGRID No.                                       |                        | 8 Operator Name                         |       |                        |                         |                                   |               |                | <sup>9</sup> Elevation |             |  |
| 12361                                                        |                        | KAISER-FRANCIS OIL CO.                  |       |                        |                         |                                   |               |                | 3400.2                 |             |  |
| <sup>10</sup> Surface Location                               |                        |                                         |       |                        |                         |                                   |               |                |                        |             |  |
| UL or lot no.                                                | Section                | Township                                | Range | Lot Idn                | Feet from the           | North/South line                  | Feet from the | East/West line |                        | County      |  |
| A                                                            | 31                     | 25 S                                    | 33 E  |                        | 300                     | NORTH                             | 1035          | EAST           |                        | LEA         |  |
| <sup>11</sup> Bottom Hole Location If Different From Surface |                        |                                         |       |                        |                         |                                   |               |                |                        |             |  |
| UL or lot no.                                                | Section                | Township                                | Range | Lot Idn                | Feet from the           | North/South line                  | Feet from the | East/West line |                        | County      |  |
| P                                                            | 6                      | 26 S                                    | 33 E  |                        | 100                     | SOUTH                             | 850           | EAST           |                        | LEA         |  |
| 12 Dedicated Acre                                            | es <sup>13</sup> Joint | or Infill 14 Consolidation Code         |       | 1 Code                 | <sup>15</sup> Order No. |                                   |               |                |                        |             |  |
| 640                                                          |                        |                                         |       |                        |                         |                                   |               |                |                        |             |  |