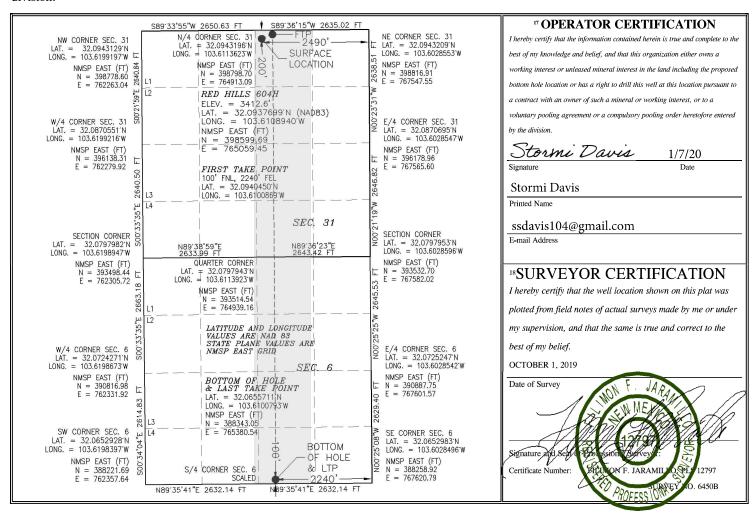

## WELL LOCATION AND ACREAGE DEDICATION PLAT

| <sup>1</sup> API Number    |                                                     | <sup>2</sup> Pool Code | <sup>3</sup> Pool Name               | <sup>3</sup> Pool Name |  |
|----------------------------|-----------------------------------------------------|------------------------|--------------------------------------|------------------------|--|
| 30-025-47190               |                                                     | 98158                  | WC-025 G-09 S253236A; Upper Wolfcamp |                        |  |
| <sup>4</sup> Property Code | <sup>5</sup> Property Name <sup>6</sup> Well Number |                        |                                      |                        |  |
| 5467                       |                                                     | RE                     | 604H                                 |                        |  |
| <sup>7</sup> OGRID No.     |                                                     | 8 O <sub>I</sub>       | 8 Operator Name                      |                        |  |
| 12361                      |                                                     | KAISER-FI              | RANCIS OIL CO.                       | 3412.6                 |  |

| <sup>™</sup> Surface Location                                |                               |           |                                  |         |               |                  |               |                |        |  |  |  |  |
|--------------------------------------------------------------|-------------------------------|-----------|----------------------------------|---------|---------------|------------------|---------------|----------------|--------|--|--|--|--|
| UL or lot no.                                                | Section                       | Township  | Range                            | Lot Idn | Feet from the | North/South line | Feet from the | East/West line | County |  |  |  |  |
| В                                                            | 31                            | 25 S      | 33 E                             |         | 200           | NORTH            | 2490          | EAST           | LEA    |  |  |  |  |
| <sup>11</sup> Bottom Hole Location If Different From Surface |                               |           |                                  |         |               |                  |               |                |        |  |  |  |  |
| UL or lot no.                                                | Section                       | Township  | Range                            | Lot Idn | Feet from the | North/South line | Feet from the | East/West line | County |  |  |  |  |
| О                                                            | 6                             | 26 S      | 33 E                             |         | 100           | SOUTH            | 2240          | EAST           | LEA    |  |  |  |  |
|                                                              | <sup>12</sup> Dedicated Acres |           | <sup>14</sup> Consolidation Code |         | 15 Order No.  |                  |               |                |        |  |  |  |  |
| 12 Dedicated Acre                                            | s <sup>13</sup> Joint         | or Infill | 4 Consolidation                  | n Code  |               |                  | " Order No.   |                |        |  |  |  |  |