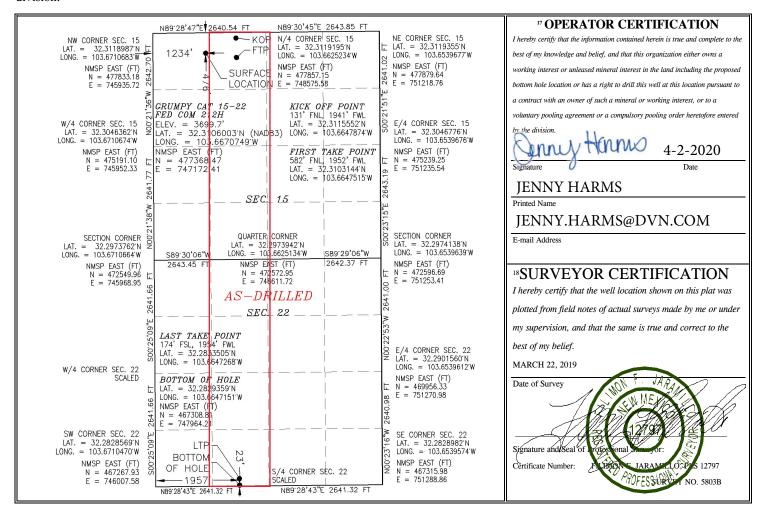

## WELL LOCATION AND ACREAGE DEDICATION PLAT

| <sup>1</sup> API Number 30-025-45731 |                          | 17644 Pool Code  | KZ                     |  |  |  |
|--------------------------------------|--------------------------|------------------|------------------------|--|--|--|
| <sup>4</sup> Property Code 325133    | GRUMPY CAT 15-22 FED COM |                  |                        |  |  |  |
| <sup>7</sup> OGRID No.               |                          | 8 O <sub>l</sub> | <sup>9</sup> Elevation |  |  |  |
| 6137                                 |                          | DEVON ENERGY PRO | 3699.7                 |  |  |  |

## <sup>10</sup> Surface Location

| OL or lot no.                                                | Section | Township | Kange | Lot Iun | reet from the | North/South line Feet from the |               | East/ west fille | County |  |  |
|--------------------------------------------------------------|---------|----------|-------|---------|---------------|--------------------------------|---------------|------------------|--------|--|--|
| D                                                            | 15      | 23 S     | 32 E  |         | 476 NORTH     |                                | 1234          | WEST             | LEA    |  |  |
| <sup>11</sup> Bottom Hole Location If Different From Surface |         |          |       |         |               |                                |               |                  |        |  |  |
| UL or lot no.                                                | Section | Township | Range | Lot Idn | Feet from the | North/South line               | Feet from the | East/West line   | County |  |  |
| N                                                            | 22      | 23 S     | 32 E  |         | 23            | SOUTH                          | 1957          | WEST             | LEA    |  |  |

12 Dedicated Acres 320 13 Joint or Infill 14 Consolidation Code 320

No allowable will be assigned to this completion until all interests have been consolidated or a non-standard unit has been approved by the division.

| Inten             | t          | As Dril      | led              |             |          |                |          |       |         |                 |          |        |             |               |
|-------------------|------------|--------------|------------------|-------------|----------|----------------|----------|-------|---------|-----------------|----------|--------|-------------|---------------|
| API #             | ŧ          |              |                  |             |          |                |          |       |         |                 |          |        |             |               |
| Operator Name:    |            |              |                  |             |          | Property Name: |          |       |         |                 |          |        |             | Well Number   |
| Kick (            | Off Point  | (KOP)        |                  |             |          |                |          |       |         |                 |          |        |             |               |
| UL                | Section    | Township     | p Range Lot Feet |             |          | From N/S Feet  |          |       | ſ       | From E/W County |          |        |             |               |
| Latitude Lo       |            |              |                  |             |          | ongitude I     |          |       |         |                 |          |        | NAD         |               |
| First             | Take Poir  | nt (FTP)     |                  |             |          |                |          |       |         |                 |          |        |             |               |
| UL                | Section    | Township     | Range            | Lot         | Feet     |                | From N/S |       | Feet    |                 | From E/W |        | County      |               |
| Latitude          |            |              |                  |             |          | Longitude      |          |       |         |                 |          |        | NAD         |               |
| Last <sup>-</sup> | Гаke Poin  | t (LTP)      |                  |             |          |                |          |       |         |                 |          |        |             |               |
| UL                | Section    | Township     | Range            | Lot         | Feet     | Fro            | m N/S    | Feet  |         | From E/         | W        | Count  | У           |               |
| Latit             | ude        |              | 1                | •           | Longitu  | Longitude NAD  |          |       |         |                 |          |        |             |               |
| Is this           | s well the | defining v   | vell for         | the Hori    | zontal S | pacin          | g Unit?  |       | /ES     | ]               |          |        |             |               |
| Is thi            | s well an  | infill well? |                  | NO          |          |                |          |       |         |                 |          |        |             |               |
| Spaci             | ng Unit.   | lease prov   | ide AP           | l if availa | ble, Ope | rator          | Name     | and v | vell ni | umber f         | or D     | efinin | ng well fo  | or Horizontal |
| API #             | <b>!</b>   |              |                  |             |          |                |          |       |         |                 |          |        |             |               |
| Operator Name:    |            |              |                  |             |          | Property Name: |          |       |         |                 |          |        | Well Number |               |