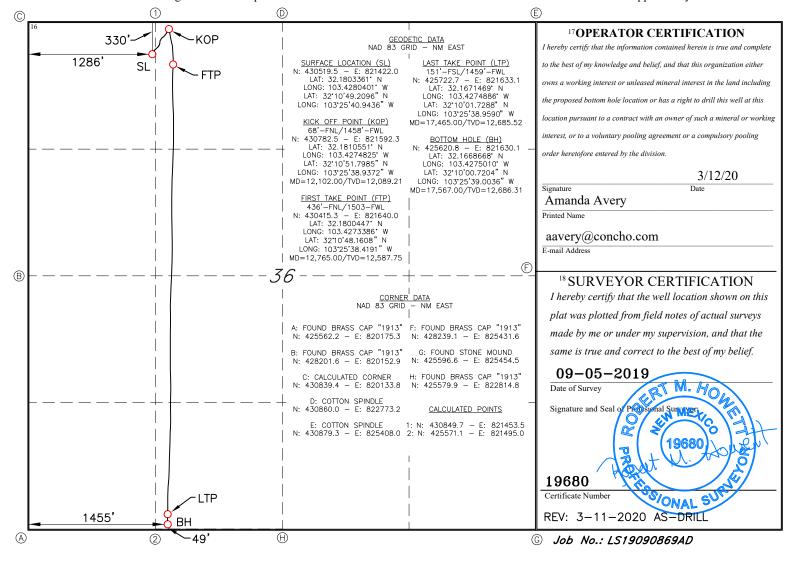

## WELL LOCATION AND ACREAGE DEDICATION PLAT

| <sup>1</sup> API Number<br>30-025-46405 |  | <sup>2</sup> Pool Code<br>96434         | 3 Pool Name<br>Red Hills; Bone Spring, | ring, North                            |  |  |
|-----------------------------------------|--|-----------------------------------------|----------------------------------------|----------------------------------------|--|--|
| <sup>4</sup> Property Code<br>326152    |  | <sup>6</sup> Well Number<br><b>602H</b> |                                        |                                        |  |  |
| <sup>7</sup> OGRID NO.<br>229137        |  | 1                                       | erator Name<br>PRATING, LLC            | <sup>9</sup> Elevation<br><b>3410'</b> |  |  |

<sup>10</sup> Surface Location

| Surface Location                                  |                                       |          |         |           |                |                  |               |                |        |  |  |  |
|---------------------------------------------------|---------------------------------------|----------|---------|-----------|----------------|------------------|---------------|----------------|--------|--|--|--|
| UL or lot no.                                     | Section                               | Township | Range   | Lot Idn   | Feet from the  | North/South line | Feet From the | East/West line | County |  |  |  |
| D                                                 | 36                                    | 24S      | 34E     |           | 330            | NORTH            | 1286          | WEST           | LEA    |  |  |  |
| 11 Bottom Hole Location If Different From Surface |                                       |          |         |           |                |                  |               |                |        |  |  |  |
| UL or lot no.                                     | Section                               | Township | Range   | Lot Idn   | Feet from the  | North/South line | Feet from the | East/West line | County |  |  |  |
| N                                                 | 36                                    | 24S      | 24S 34E |           | 49             | SOUTH            | 1455          | WEST           | LEA    |  |  |  |
| 12 Dedicated Acres                                | 13 Joint or Infill 14 Consolidation C |          |         | Code 15 ( | e 15 Order No. |                  |               |                |        |  |  |  |
| 160                                               |                                       |          |         |           |                |                  |               |                |        |  |  |  |

No allowable will be assigned to this completion until all interest have been consolidated or a non-standard unit has been approved by the division.

| Inten                                                              | t                                                                                                         | As Dril         | ed           | Χ       |             |                                                                                                                      |                             |       |              |      |                             |           |               |              |
|--------------------------------------------------------------------|-----------------------------------------------------------------------------------------------------------|-----------------|--------------|---------|-------------|----------------------------------------------------------------------------------------------------------------------|-----------------------------|-------|--------------|------|-----------------------------|-----------|---------------|--------------|
| API #                                                              | 25-46405                                                                                                  |                 |              |         |             |                                                                                                                      |                             |       |              |      |                             |           |               |              |
| Ope                                                                | Operator Name:                                                                                            |                 |              |         |             |                                                                                                                      |                             | ame:  |              |      |                             |           |               | Well Number  |
| COG Operating LLC                                                  |                                                                                                           |                 |              |         |             | Pickelhaube State                                                                                                    |                             |       |              |      |                             |           |               | 602H         |
| Kick C                                                             | Off Point (                                                                                               | (KOP)           |              |         |             |                                                                                                                      |                             |       |              |      |                             |           |               |              |
| UL<br>C                                                            |                                                                                                           |                 |              |         |             |                                                                                                                      | From N/S Feet<br>North 1458 |       |              |      | From E/W County<br>West Lea |           |               |              |
| Latitu                                                             |                                                                                                           | 2.0             |              |         | Longitu     |                                                                                                                      |                             |       |              |      |                             | NAD<br>83 |               |              |
| First 1                                                            | First Take Point (FTP)                                                                                    |                 |              |         |             |                                                                                                                      |                             |       |              |      |                             |           |               |              |
| UL<br>C                                                            | Section<br>36                                                                                             | Township<br>24S | Range<br>34E | Lot     | Feet<br>436 |                                                                                                                      | From N/S<br>North           |       | Feet<br>1503 |      | From E/W<br>West            |           | County<br>Lea |              |
|                                                                    | Latitude Lo                                                                                               |                 |              |         |             | Longitude NAD 103.4273386 83                                                                                         |                             |       |              |      |                             |           |               |              |
| UL                                                                 | Last Take Point (LTP)  UL   Section   Township   Range   Lot   Feet   From N/S   Feet   From E/W   County |                 |              |         |             |                                                                                                                      |                             |       |              |      |                             |           |               |              |
| Latitu                                                             |                                                                                                           |                 |              |         |             | 51         South         1         West         Lea           Longitude         NAD           103.4274886         83 |                             |       |              |      |                             |           | d<br>         |              |
| Is this well the defining well for the Horizontal Spacing Unit? No |                                                                                                           |                 |              |         |             |                                                                                                                      |                             |       |              |      |                             |           |               |              |
| Is this well an infill well?  Yes                                  |                                                                                                           |                 |              |         |             |                                                                                                                      |                             |       |              |      |                             |           |               |              |
|                                                                    | l is yes pl<br>ng Unit.                                                                                   | ease provi      | de API if    | availak | ole, Opei   | rator                                                                                                                | Name a                      | and v | vell nur     | mber | for E                       | Definir   | ng well fo    | r Horizontal |
| API #                                                              | 25-46419                                                                                                  |                 |              |         |             |                                                                                                                      |                             |       |              |      |                             |           |               |              |
| Operator Name:                                                     |                                                                                                           |                 |              |         |             | Property Name:                                                                                                       |                             |       |              |      |                             |           |               | Well Number  |
| COG Operating LLC                                                  |                                                                                                           |                 |              |         |             | Pickelhaube State                                                                                                    |                             |       |              |      |                             |           |               | 601H         |