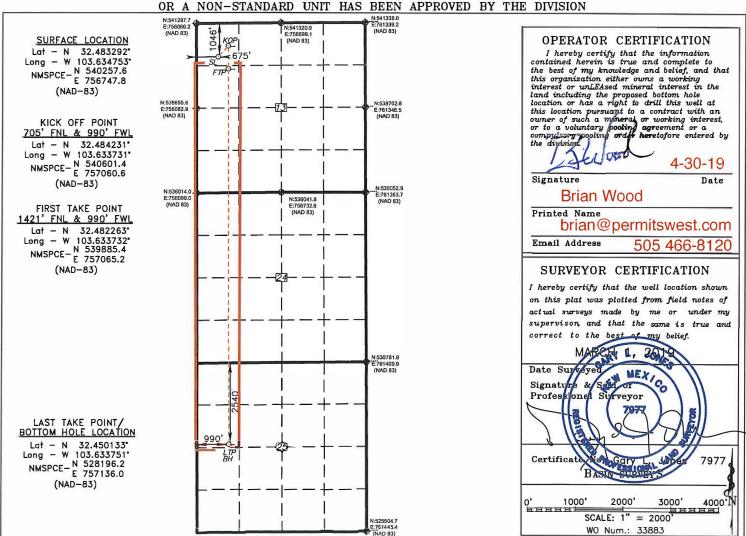

## OIL CONSERVATION DIVISION

1220 South St. Francis Dr. Santa Fe, New Mexico 87505 OCD - HOBBS 05/27/2020

| DISTRICT IV<br>1220 S. St. Francis Dr., Santa Fe, N<br>Phone (506) 478-3480 Pax: (506) 478-34 | WELL LOCATION AN   | WELL LOCATION AND ACREAGE DEDICATION PLAT  Pool Code  WC 025 C 08 \$213304D PONE SPRING |                           |  |  |  |  |  |  |
|-----------------------------------------------------------------------------------------------|--------------------|-----------------------------------------------------------------------------------------|---------------------------|--|--|--|--|--|--|
| 30-025- 47196                                                                                 | Pool Code<br>97895 | WC-025 G-08 S213304D;BON                                                                | i-08 S213304D;BONE SPRING |  |  |  |  |  |  |
| Property Code 328246                                                                          |                    | Property Name 13 FED COM COM                                                            | Well Number<br>2H         |  |  |  |  |  |  |
| ogrid no.<br>372417                                                                           |                    | Operator Name ADVANCE ENERGY PARTNERS HAT MESA, LLC                                     |                           |  |  |  |  |  |  |

## Surface Location

| UL or lot No. | Section | Township | Range | Lot Idn | Feet from the | SOUTH/South line | Feet from the | East/West line | County |
|---------------|---------|----------|-------|---------|---------------|------------------|---------------|----------------|--------|
| D             | 13      | 21 S     | 32 E  |         | 1046          | NORTH            | 675           | WEST           | LEA    |

## Bottom Hole Location If Different From Surface

| UL or lot No.                                        | Section  | Townsh | ip   | Range | Lot 1   | ldn | Feet from the | SOUTH/South line | Feet from the | East/West line | County |
|------------------------------------------------------|----------|--------|------|-------|---------|-----|---------------|------------------|---------------|----------------|--------|
| Ε                                                    | 25       | 21     | S    | 32 E  |         |     | 2540          | NORTH            | 990           | WEST           | LEA    |
| Dedicated Acres   Joint or Infill   Consolidation Co |          |        | Code | Ore   | ler No. |     |               |                  |               |                |        |
| 360.00                                               | 360.00 C |        |      |       |         |     |               |                  |               |                |        |