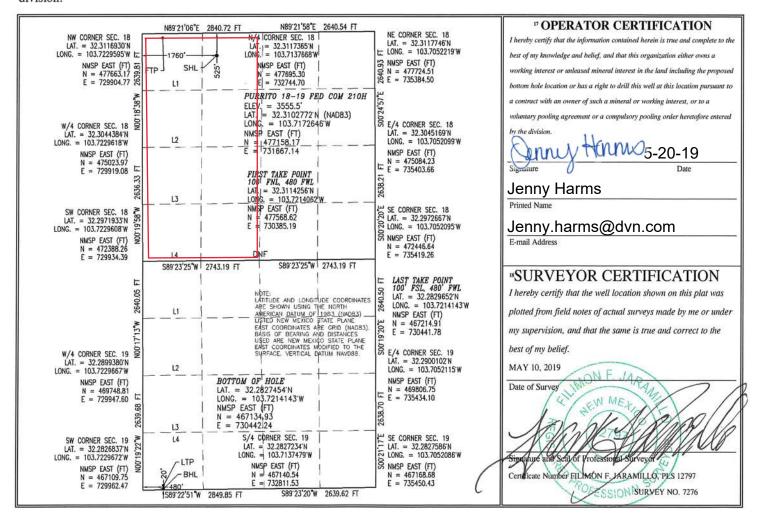

#### WELL LOCATION AND ACREAGE DEDICATION PLAT

| <sup>1</sup> API Number     | 53800 Code |                                      |                                          |  |
|-----------------------------|------------|--------------------------------------|------------------------------------------|--|
| <sup>4</sup> Property Code  |            |                                      |                                          |  |
| <sup>7</sup> OGRID No. 6137 |            | operator Name ODUCTION COMPANY, L.P. | 210H<br><sup>9</sup> Elevation<br>3555.5 |  |

<sup>10</sup> Surface Location

| UL or lot no.                         | Section 18            | Township 23S   | Range 32E     | Lot Idn      | Feet from the 525 | North/South line NORTH | Feet from the 1760      | East/West line WEST | County<br>LEA |
|---------------------------------------|-----------------------|----------------|---------------|--------------|-------------------|------------------------|-------------------------|---------------------|---------------|
|                                       | ,                     |                | пB            | ottom Ho     | ole Location      | If Different Fr        | om Surface              |                     |               |
| UL or lot no.                         | Section<br>19         | Township 23S   | Range<br>32E  | Lot Idn<br>4 | Feet from the 20  | North/South line SOUTH | Feet from the 480       | East/West line WEST | County<br>LEA |
| <sup>2</sup> Dedicated Acre<br>344.28 | s <sup>13</sup> Joint | or Infill 14 ( | Consolidation | 1 Code       | <u> </u>          |                        | <sup>15</sup> Order No. |                     |               |

\*NMOCD REQUESTED TWO PLATS TO SHOW TWO DIFFERNT POOL CODES IN THE WELLBORE\*
No allowable will be assigned to this completion until all interests have been consolidated or a non-standard unit has been approved by the division.