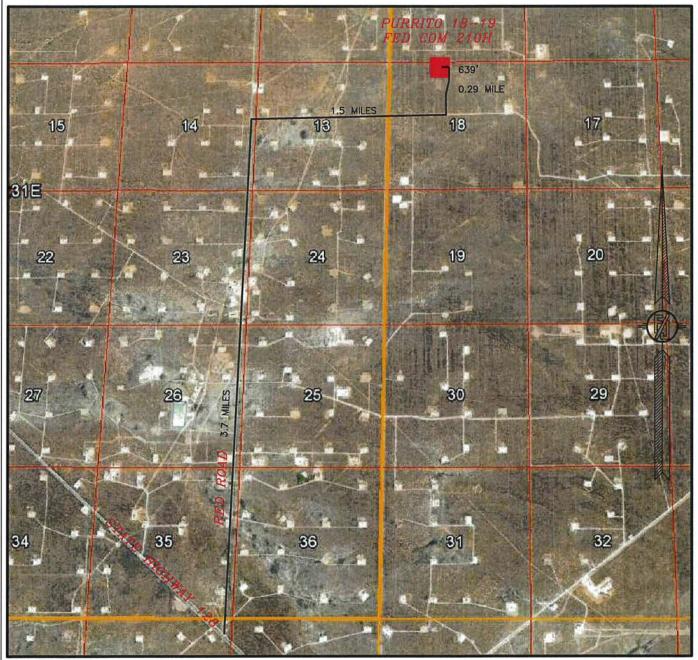

### SECTION 18, TOWNSHIP 23 SOUTH, RANGE 32 EAST, N.M.P.M. LEA COUNTY, STATE OF NEW MEXICO ACCESS AERIAL ROUTE MAP

NOT TO SCALE AERIAL PHOTO: GOOGLE EARTH NOVEMBER 2017 DEVON ENERGY PRODUCTION COMPANY, L.P.

PURRITO 18-19 FED COM 210H

LOCATED 525 FT. FROM THE NORTH LINE

AND 1760 FT. FROM THE WEST LINE OF

SECTION 18, TOWNSHIP 23 SOUTH,

RANGE 32 EAST, N.M.P.M.

LEA COUNTY, STATE OF NEW MEXICO

LAND STATUS: BLM

MAY 10, 2019

SURVEY NO. 7276

ACCESS ROAD TO THE PURRITO 18 PAD 2 ( PURRITO 18-19 FED COM 210H, 211H, 212H)

DEVON ENERGY PRODUCTION COMPANY, L.P.
CENTERLINE SURVEY OF AN ACCESS ROAD CROSSING
SECTION 18, TOWNSHIP 23 SOUTH, RANGE 32 EAST, N.M.P.M.
LEA COUNTY, STATE OF NEW MEXICO
MAY 10, 2019

LOCATED 525 FT. FROM THE NORTH LINE AND 1760 FT. FROM THE WEST LINE OF SECTION 18, TOWNSHIP 23 SOUTH, RANGE 32 EAST, N.M.P.M. LEA COUNTY, STATE OF NEW MEXICO LAND STATUS: BLM

MAY 10, 2019

FROM THE INTERSECTION OF STATE HIGHWAY 128 AND RED ROAD GO NORTH ON RED ROAD APPROX. 3.7 MILES TO A LEASE ROAD ON RIGHT (EAST), TURN RIGHT ON LEASE ROAD AND GO APPROX. 1.5 MILES TO A ROAD LATH WITH RED & WHITE FLAGGING ON THE LEFT SIDE (NORTH) OF LEASE ROAD, TURN LEFT AND GO APPROX. 1542' (0.29 OF A MILE) TO THE SOUTHEAST PAD CORNER FOR THE PURRITO 18 PAD 2, CONTINUE NORTH—NORTHWEST—WEST 639' TO THE NORTHEAST PAD CORNER FOR THIS LOCATION.