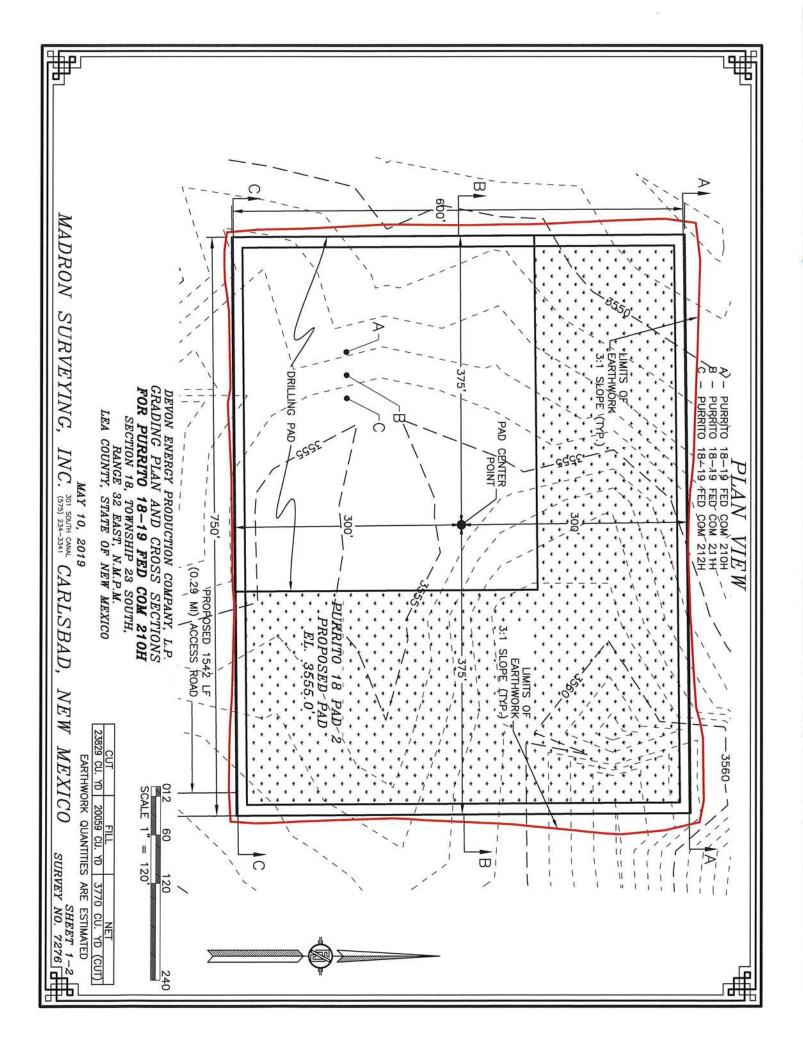

### SECTION 18, TOWNSHIP 23 SOUTH, RANGE 32 EAST, N.M.P.M. LEA COUNTY, STATE OF NEW MEXICO LOCATION VERIFICATION MAP

USGS QUAD MAP: BOOTLEG RIDGE

DEVON ENERGY PRODUCTION COMPANY, L.P. PURRITO 18-19 FED COM 210H LOCATED 525 FT. FROM THE NORTH LINE AND 1760 FT. FROM THE WEST LINE OF SECTION 18, TOWNSHIP 23 SOUTH, RANGE 32 EAST, N.M.P.M. LEA COUNTY, STATE OF NEW MEXICO LAND STATUS: BLM

MAY 10, 2019

SURVEY NO. 7276

### SECTION 18, TOWNSHIP 23 SOUTH, RANGE 32 EAST, N.M.P.M. LEA COUNTY, STATE OF NEW MEXICO VICINITY MAP

DISTANCES IN MILES

DIRECTIONS TO LOCATION

NOT TO SCALE

DEVON ENERGY PRODUCTION COMPANY, L.P. PURRITO 18-19 FED COM 210H

LOCATED 525 FT. FROM THE NORTH LINE AND 1760 FT. FROM THE WEST LINE OF SECTION 18, TOWNSHIP 23 SOUTH, RANGE 32 EAST, N.M.P.M. LEA COUNTY, STATE OF NEW MEXICO LAND STATUS: BLM

MAY 10, 2019

FROM THE INTERSECTION OF STATE HIGHWAY 128 AND RED ROAD GO NORTH ON RED ROAD APPROX. 3.7 MILES TO A LEASE ROAD ON RIGHT (EAST), TURN RIGHT ON LEASE ROAD AND GO APPROX. 1.5 MILES TO A ROAD LATH WITH RED & WHITE FLAGGING ON THE LEFT SIDE (NORTH) OF LEASE ROAD, TURN LEFT AND GO APPROX. 1542' (0.29 OF A MILE) TO THE SOUTHEAST PAD CORNER FOR THE PURRITO 18 PAD 2, CONTINUE NORTH—NORTHWEST—WEST 639' TO THE NORTHEAST PAD CORNER FOR THIS LOCATION.