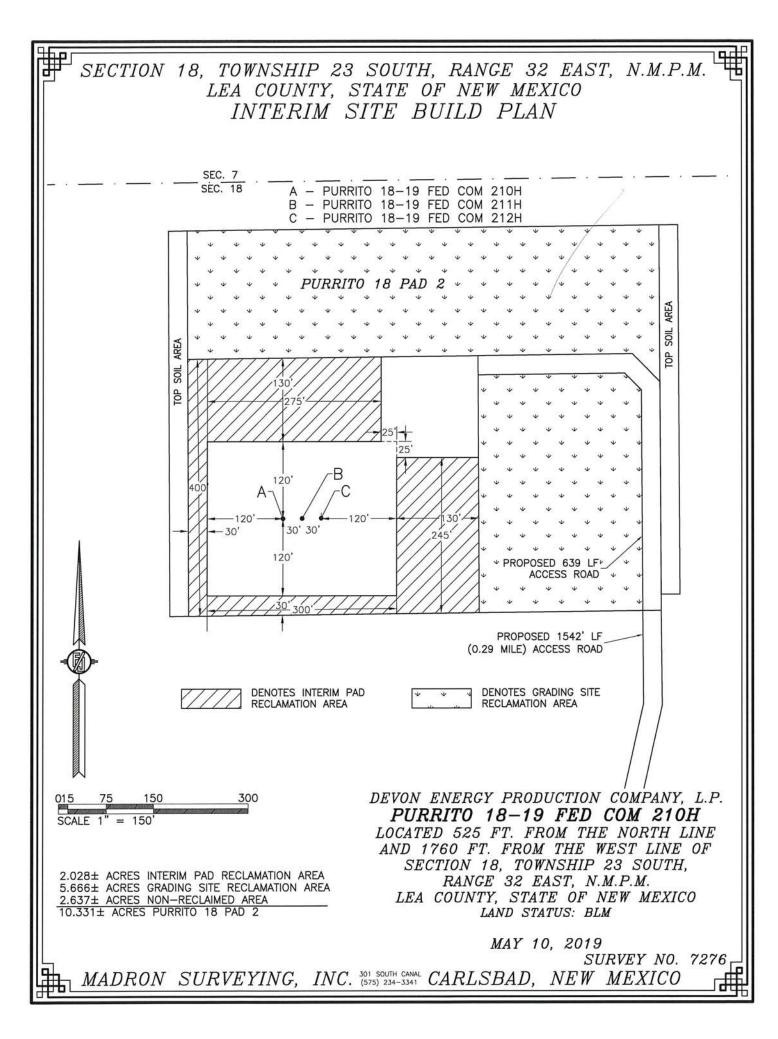

ACCESS ROAD TO THE PURRITO 18 PAD 2 ( PURRITO 18-19 FED COM 210H, 211H, 212H)

DEVON ENERGY PRODUCTION COMPANY, L.P.
CENTERLINE SURVEY OF AN ACCESS ROAD CROSSING
SECTION 18, TOWNSHIP 23 SOUTH, RANGE 32 EAST, N.M.P.M.
LEA COUNTY, STATE OF NEW MEXICO
MAY 10, 2019

#### DESCRIPTION

A STRIP OF LAND 30 FEET WIDE CROSSING BUREAU OF LAND MANAGEMENT LAND IN SECTION 18, TOWNSHIP 23 SOUTH, RANGE 32 EAST, N.M.P.M., LEA COUNTY, STATE OF NEW MEXICO AND BEING 15 FEET EACH SIDE OF THE FOLLOWING DESCRIBED CENTERLINE SURVEY:

BEGINNING AT A POINT WITHIN THE NE/4 NW/4 OF SAID SECTION 18, TOWNSHIP 23 SOUTH, RANGE 32 EAST, N.M.P.M., WHENCE THE NORTH QUARTER CORNER OF SAID SECTION 18, TOWNSHIP 23 SOUTH, RANGE 32 EAST, N.M.P.M. BEARS N35'51'43"E, A DISTANCE OF 839.80 FFFT:

THENCE NOO'18'53"W A DISTANCE OF 349.67 FEET TO AN ANGLE POINT OF THE LINE HEREIN DESCRIBED;
THENCE N45'29'49"W A DISTANCE OF 49.89 FEET TO AN ANGLE POINT OF THE LINE HEREIN DESCRIBED;
THENCE S89'20'44"W A DISTANCE OF 239.62 FEET THE TERMINUS OF THIS CENTERLINE SURVEY, WHENCE THE NORTHWEST CORNER OF
SAID SECTION 18, TOWNSHIP 23 SOUTH, RANGE 32 EAST, N.M.P.M. BEARS N82'40'01"W, A DISTANCE OF 2088.53 FEET;

SAID STRIP OF LAND BEING 639.18 FEET OR 38.74 RODS IN LENGTH, CONTAINING 0.440 ACRES MORE OR LESS AND BEING ALLOCATED BY FORTIES AS FOLLOWS:

NE/4 NW/4 639.18 L.F. 38.74 RODS 0.440 ACRES