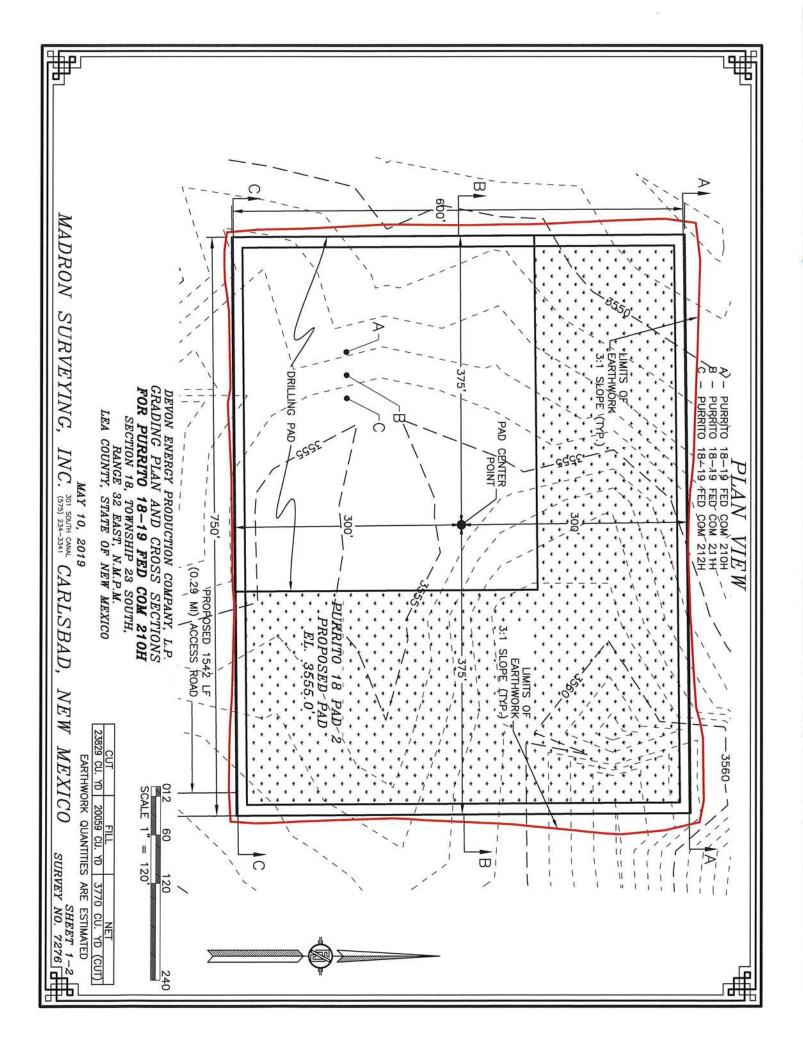

### SECTION 18, TOWNSHIP 23 SOUTH, RANGE 32 EAST, N.M.P.M. LEA COUNTY, STATE OF NEW MEXICO LOCATION VERIFICATION MAP

USGS QUAD MAP: BOOTLEG RIDGE

DEVON ENERGY PRODUCTION COMPANY, L.P. PURRITO 18-19 FED COM 210H LOCATED 525 FT. FROM THE NORTH LINE AND 1760 FT. FROM THE WEST LINE OF SECTION 18, TOWNSHIP 23 SOUTH, RANGE 32 EAST, N.M.P.M. LEA COUNTY, STATE OF NEW MEXICO LAND STATUS: BLM

MAY 10, 2019

SURVEY NO. 7276

### SECTION 18, TOWNSHIP 23 SOUTH, RANGE 32 EAST, N.M.P.M. LEA COUNTY, STATE OF NEW MEXICO VICINITY MAP

DISTANCES IN MILES

DIRECTIONS TO LOCATION

NOT TO SCALE

DEVON ENERGY PRODUCTION COMPANY, L.P. PURRITO 18-19 FED COM 210H

LOCATED 525 FT. FROM THE NORTH LINE AND 1760 FT. FROM THE WEST LINE OF SECTION 18, TOWNSHIP 23 SOUTH, RANGE 32 EAST, N.M.P.M. LEA COUNTY, STATE OF NEW MEXICO LAND STATUS: BLM

MAY 10, 2019

FROM THE INTERSECTION OF STATE HIGHWAY 128 AND RED ROAD GO NORTH ON RED ROAD APPROX. 3.7 MILES TO A LEASE ROAD ON RIGHT (EAST), TURN RIGHT ON LEASE ROAD AND GO APPROX. 1.5 MILES TO A ROAD LATH WITH RED & WHITE FLAGGING ON THE LEFT SIDE (NORTH) OF LEASE ROAD, TURN LEFT AND GO APPROX. 1542' (0.29 OF A MILE) TO THE SOUTHEAST PAD CORNER FOR THE PURRITO 18 PAD 2, CONTINUE NORTH—NORTHWEST—WEST 639' TO THE NORTHEAST PAD CORNER FOR THIS LOCATION.

SURVEY NO. 7276