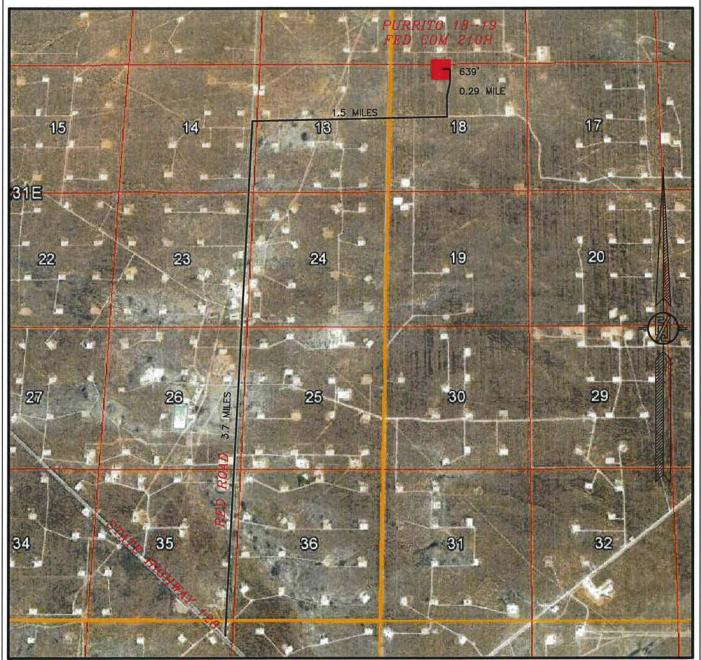

### SECTION 18, TOWNSHIP 23 SOUTH, RANGE 32 EAST, N.M.P.M. LEA COUNTY, STATE OF NEW MEXICO ACCESS AERIAL ROUTE MAP

NOT TO SCALE AERIAL PHOTO: GOOGLE EARTH NOVEMBER 2017 DEVON ENERGY PRODUCTION COMPANY, L.P.

PURRITO 18-19 FED COM 210H

LOCATED 525 FT. FROM THE NORTH LINE

AND 1760 FT. FROM THE WEST LINE OF

SECTION 18, TOWNSHIP 23 SOUTH,

RANGE 32 EAST, N.M.P.M.

LEA COUNTY, STATE OF NEW MEXICO

LAND STATUS: BLM

MAY 10, 2019

SURVEY NO. 7276

ACCESS ROAD TO THE PURRITO 18 PAD 2 ( PURRITO 18-19 FED COM 210H, 211H, 212H)

DEVON ENERGY PRODUCTION COMPANY, L.P.
CENTERLINE SURVEY OF AN ACCESS ROAD CROSSING
SECTION 18, TOWNSHIP 23 SOUTH, RANGE 32 EAST, N.M.P.M.
LEA COUNTY, STATE OF NEW MEXICO
MAY 10, 2019