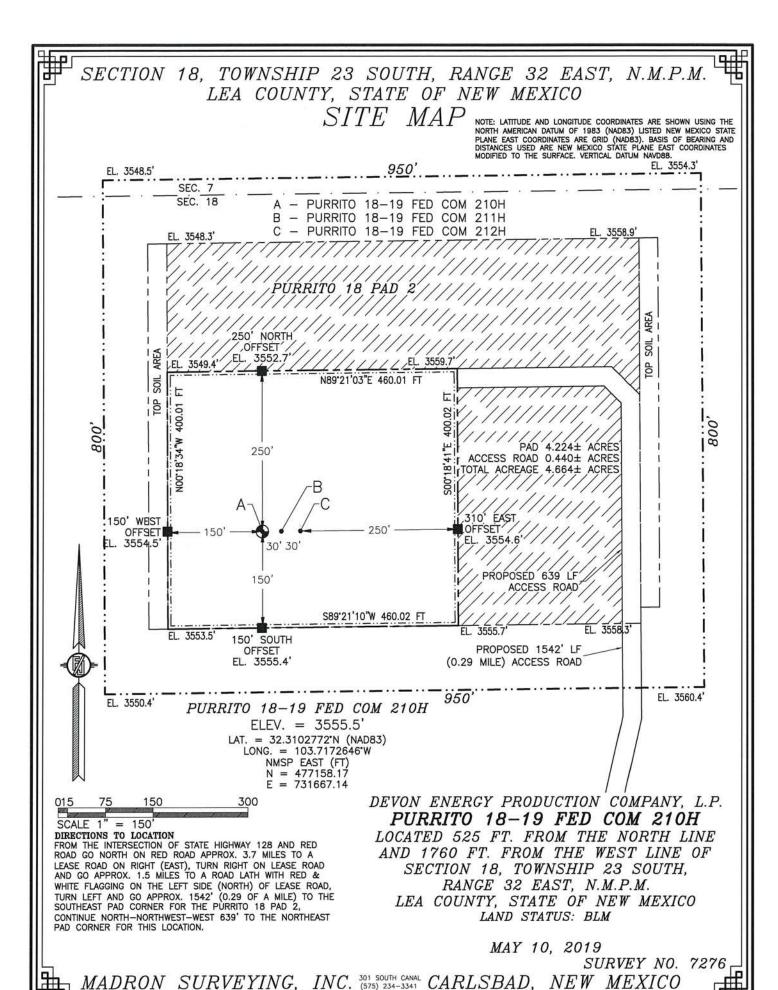

### SECTION 18, TOWNSHIP 23 SOUTH, RANGE 32 EAST, N.M.P.M. LEA COUNTY, STATE OF NEW MEXICO LOCATION VERIFICATION MAP

USGS QUAD MAP: BOOTLEG RIDGE

DEVON ENERGY PRODUCTION COMPANY, L.P. PURRITO 18-19 FED COM 210H LOCATED 525 FT. FROM THE NORTH LINE AND 1760 FT. FROM THE WEST LINE OF SECTION 18, TOWNSHIP 23 SOUTH, RANGE 32 EAST, N.M.P.M. LEA COUNTY, STATE OF NEW MEXICO LAND STATUS: BLM

MAY 10, 2019

SURVEY NO. 7276

LOCATED 525 FT. FROM THE NORTH LINE AND 1760 FT. FROM THE WEST LINE OF SECTION 18, TOWNSHIP 23 SOUTH, RANGE 32 EAST, N.M.P.M. LEA COUNTY, STATE OF NEW MEXICO LAND STATUS: BLM

MAY 10, 2019

FROM THE INTERSECTION OF STATE HIGHWAY 128 AND RED ROAD GO NORTH ON RED ROAD APPROX. 3.7 MILES TO A LEASE ROAD ON RIGHT (EAST), TURN RIGHT ON LEASE ROAD AND GO APPROX. 1.5 MILES TO A ROAD LATH WITH RED & WHITE FLAGGING ON THE LEFT SIDE (NORTH) OF LEASE ROAD, TURN LEFT AND GO APPROX. 1542' (0.29 OF A MILE) TO THE SOUTHEAST PAD CORNER FOR THE PURRITO 18 PAD 2, CONTINUE NORTH—NORTHWEST—WEST 639' TO THE NORTHEAST PAD CORNER FOR THIS LOCATION.