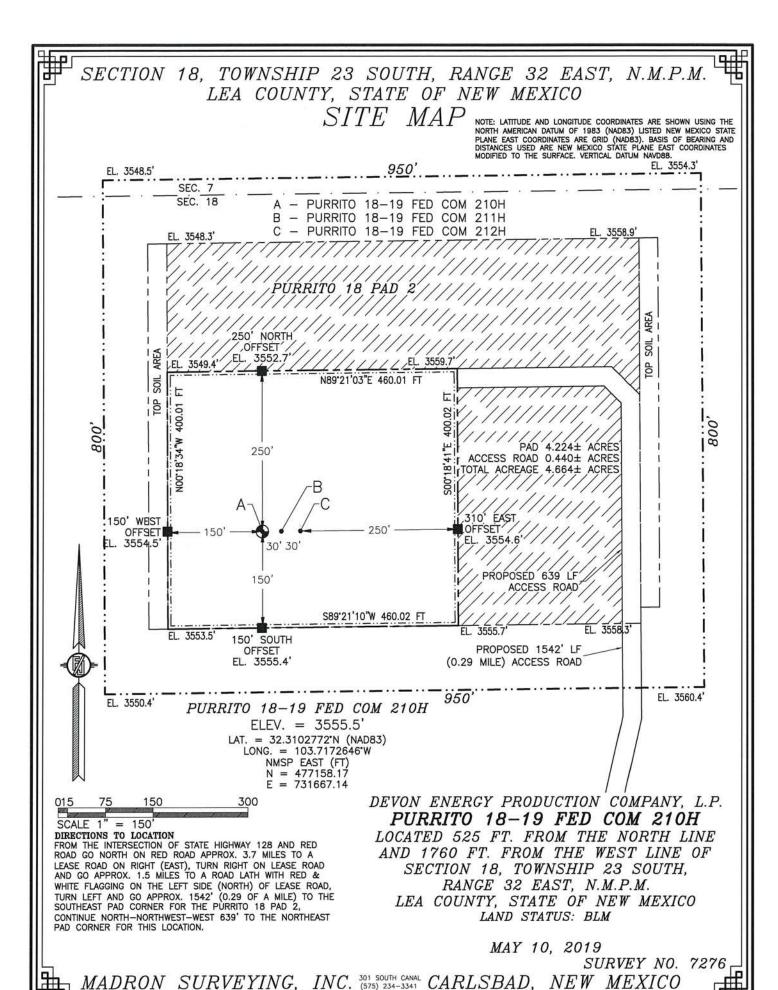

### SECTION 18, TOWNSHIP 23 SOUTH, RANGE 32 EAST, N.M.P.M. LEA COUNTY, STATE OF NEW MEXICO LOCATION VERIFICATION MAP

USGS QUAD MAP: BOOTLEG RIDGE

DEVON ENERGY PRODUCTION COMPANY, L.P. PURRITO 18-19 FED COM 210H LOCATED 525 FT. FROM THE NORTH LINE AND 1760 FT. FROM THE WEST LINE OF SECTION 18, TOWNSHIP 23 SOUTH, RANGE 32 EAST, N.M.P.M. LEA COUNTY, STATE OF NEW MEXICO LAND STATUS: BLM

MAY 10, 2019

SURVEY NO. 7276

### SECTION 18, TOWNSHIP 23 SOUTH, RANGE 32 EAST, N.M.P.M. LEA COUNTY, STATE OF NEW MEXICO VICINITY MAP

DISTANCES IN MILES

DIRECTIONS TO LOCATION

NOT TO SCALE

DEVON ENERGY PRODUCTION COMPANY, L.P. PURRITO 18-19 FED COM 210H

LOCATED 525 FT. FROM THE NORTH LINE AND 1760 FT. FROM THE WEST LINE OF SECTION 18, TOWNSHIP 23 SOUTH, RANGE 32 EAST, N.M.P.M. LEA COUNTY, STATE OF NEW MEXICO LAND STATUS: BLM

MAY 10, 2019

FROM THE INTERSECTION OF STATE HIGHWAY 128 AND RED ROAD GO NORTH ON RED ROAD APPROX. 3.7 MILES TO A LEASE ROAD ON RIGHT (EAST), TURN RIGHT ON LEASE ROAD AND GO APPROX. 1.5 MILES TO A ROAD LATH WITH RED & WHITE FLAGGING ON THE LEFT SIDE (NORTH) OF LEASE ROAD, TURN LEFT AND GO APPROX. 1542' (0.29 OF A MILE) TO THE SOUTHEAST PAD CORNER FOR THE PURRITO 18 PAD 2, CONTINUE NORTH—NORTHWEST—WEST 639' TO THE NORTHEAST PAD CORNER FOR THIS LOCATION.