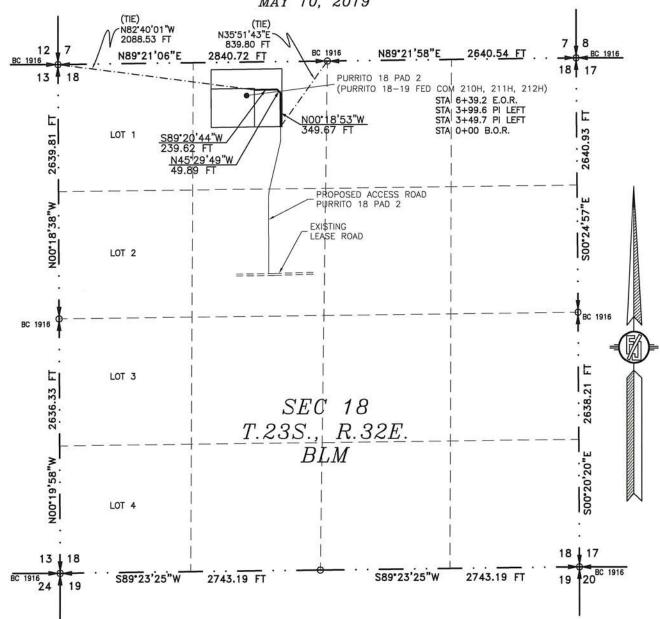

SURVEY NO. 7276

ACCESS ROAD TO THE PURRITO 18 PAD 2 ( PURRITO 18-19 FED COM 210H, 211H, 212H)

DEVON ENERGY PRODUCTION COMPANY, L.P.
CENTERLINE SURVEY OF AN ACCESS ROAD CROSSING
SECTION 18, TOWNSHIP 23 SOUTH, RANGE 32 EAST, N.M.P.M.
LEA COUNTY, STATE OF NEW MEXICO
MAY 10, 2019

#### DESCRIPTION

A STRIP OF LAND 30 FEET WIDE CROSSING BUREAU OF LAND MANAGEMENT LAND IN SECTION 18, TOWNSHIP 23 SOUTH, RANGE 32 EAST, N.M.P.M., LEA COUNTY, STATE OF NEW MEXICO AND BEING 15 FEET EACH SIDE OF THE FOLLOWING DESCRIBED CENTERLINE SURVEY:

BEGINNING AT A POINT WITHIN THE NE/4 NW/4 OF SAID SECTION 18, TOWNSHIP 23 SOUTH, RANGE 32 EAST, N.M.P.M., WHENCE THE NORTH QUARTER CORNER OF SAID SECTION 18, TOWNSHIP 23 SOUTH, RANGE 32 EAST, N.M.P.M. BEARS N35'51'43"E, A DISTANCE OF 839.80 FFFT:

THENCE NOO'18'53"W A DISTANCE OF 349.67 FEET TO AN ANGLE POINT OF THE LINE HEREIN DESCRIBED;
THENCE N45'29'49"W A DISTANCE OF 49.89 FEET TO AN ANGLE POINT OF THE LINE HEREIN DESCRIBED;
THENCE S89'20'44"W A DISTANCE OF 239.62 FEET THE TERMINUS OF THIS CENTERLINE SURVEY, WHENCE THE NORTHWEST CORNER OF
SAID SECTION 18, TOWNSHIP 23 SOUTH, RANGE 32 EAST, N.M.P.M. BEARS N82'40'01"W, A DISTANCE OF 2088.53 FEET;

SAID STRIP OF LAND BEING 639.18 FEET OR 38.74 RODS IN LENGTH, CONTAINING 0.440 ACRES MORE OR LESS AND BEING ALLOCATED BY FORTIES AS FOLLOWS:

NE/4 NW/4 639.18 L.F. 38.74 RODS 0.440 ACRES