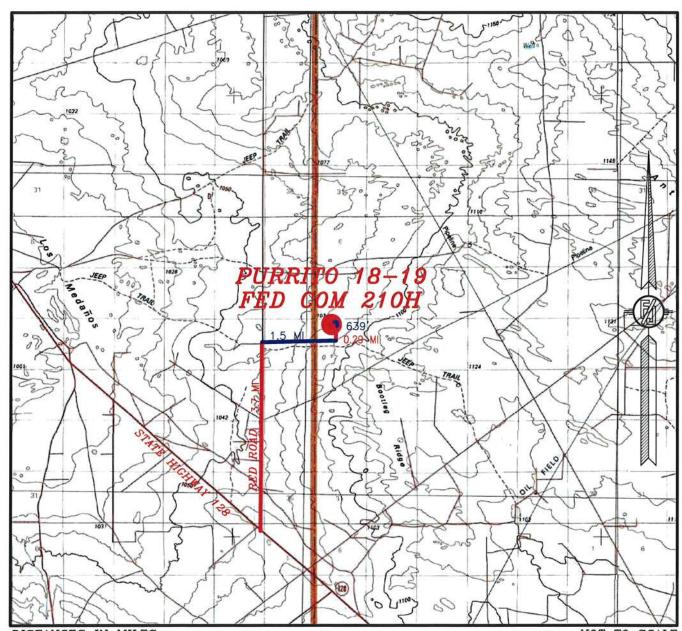

### SECTION 18, TOWNSHIP 23 SOUTH, RANGE 32 EAST, N.M.P.M. LEA COUNTY, STATE OF NEW MEXICO VICINITY MAP

DISTANCES IN MILES

DIRECTIONS TO LOCATION

NOT TO SCALE

DEVON ENERGY PRODUCTION COMPANY, L.P. PURRITO 18-19 FED COM 210H

LOCATED 525 FT. FROM THE NORTH LINE AND 1760 FT. FROM THE WEST LINE OF SECTION 18, TOWNSHIP 23 SOUTH, RANGE 32 EAST, N.M.P.M. LEA COUNTY, STATE OF NEW MEXICO LAND STATUS: BLM

MAY 10, 2019

FROM THE INTERSECTION OF STATE HIGHWAY 128 AND RED ROAD GO NORTH ON RED ROAD APPROX. 3.7 MILES TO A LEASE ROAD ON RIGHT (EAST), TURN RIGHT ON LEASE ROAD AND GO APPROX. 1.5 MILES TO A ROAD LATH WITH RED & WHITE FLAGGING ON THE LEFT SIDE (NORTH) OF LEASE ROAD, TURN LEFT AND GO APPROX. 1542' (0.29 OF A MILE) TO THE SOUTHEAST PAD CORNER FOR THE PURRITO 18 PAD 2, CONTINUE NORTH—NORTHWEST—WEST 639' TO THE NORTHEAST PAD CORNER FOR THIS LOCATION.

SURVEY NO. 7276