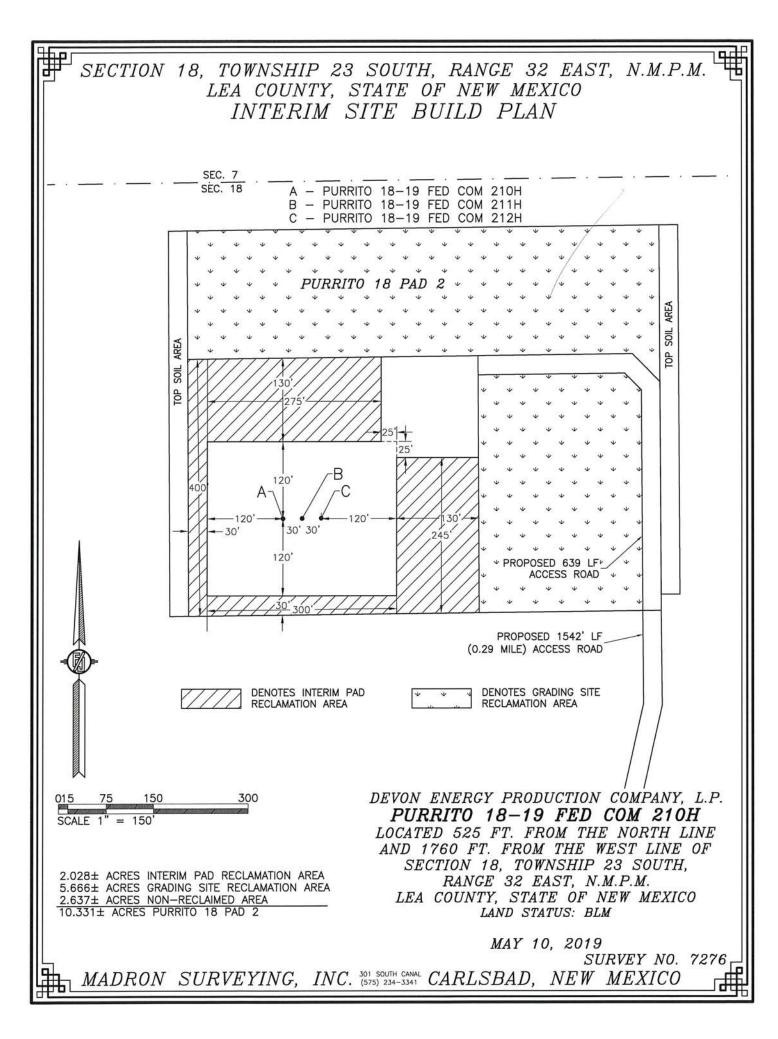

### SECTION 18, TOWNSHIP 23 SOUTH, RANGE 32 EAST, N.M.P.M. LEA COUNTY, STATE OF NEW MEXICO LOCATION VERIFICATION MAP

USGS QUAD MAP: BOOTLEG RIDGE

DEVON ENERGY PRODUCTION COMPANY, L.P. PURRITO 18-19 FED COM 210H LOCATED 525 FT. FROM THE NORTH LINE AND 1760 FT. FROM THE WEST LINE OF SECTION 18, TOWNSHIP 23 SOUTH, RANGE 32 EAST, N.M.P.M. LEA COUNTY, STATE OF NEW MEXICO LAND STATUS: BLM

MAY 10, 2019

SURVEY NO. 7276