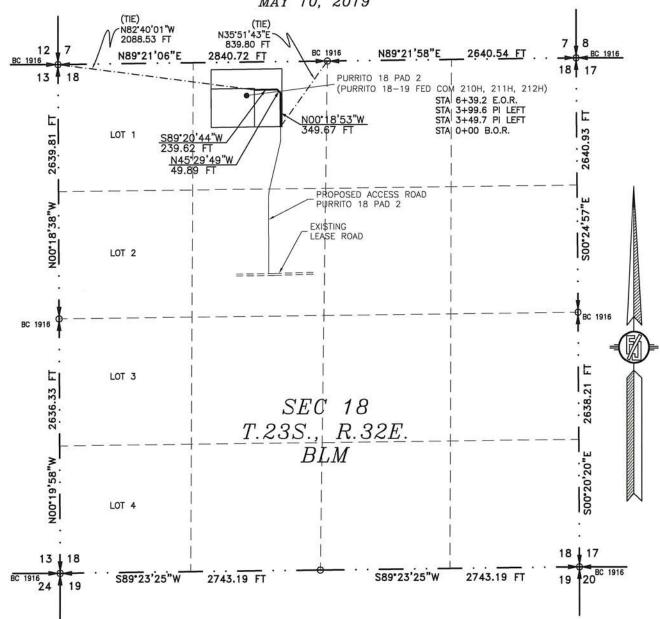

#### DESCRIPTION

A STRIP OF LAND 30 FEET WIDE CROSSING BUREAU OF LAND MANAGEMENT LAND IN SECTION 18, TOWNSHIP 23 SOUTH, RANGE 32 EAST, N.M.P.M., LEA COUNTY, STATE OF NEW MEXICO AND BEING 15 FEET EACH SIDE OF THE FOLLOWING DESCRIBED CENTERLINE SURVEY:

BEGINNING AT A POINT WITHIN THE NE/4 NW/4 OF SAID SECTION 18, TOWNSHIP 23 SOUTH, RANGE 32 EAST, N.M.P.M., WHENCE THE NORTH QUARTER CORNER OF SAID SECTION 18, TOWNSHIP 23 SOUTH, RANGE 32 EAST, N.M.P.M. BEARS N35'51'43"E, A DISTANCE OF 839.80 FFFT:

THENCE NOO'18'53"W A DISTANCE OF 349.67 FEET TO AN ANGLE POINT OF THE LINE HEREIN DESCRIBED;
THENCE N45'29'49"W A DISTANCE OF 49.89 FEET TO AN ANGLE POINT OF THE LINE HEREIN DESCRIBED;
THENCE S89'20'44"W A DISTANCE OF 239.62 FEET THE TERMINUS OF THIS CENTERLINE SURVEY, WHENCE THE NORTHWEST CORNER OF
SAID SECTION 18, TOWNSHIP 23 SOUTH, RANGE 32 EAST, N.M.P.M. BEARS N82'40'01"W, A DISTANCE OF 2088.53 FEET;

SAID STRIP OF LAND BEING 639.18 FEET OR 38.74 RODS IN LENGTH, CONTAINING 0.440 ACRES MORE OR LESS AND BEING ALLOCATED BY FORTIES AS FOLLOWS:

NE/4 NW/4 639.18 L.F. 38.74 RODS 0.440 ACRES