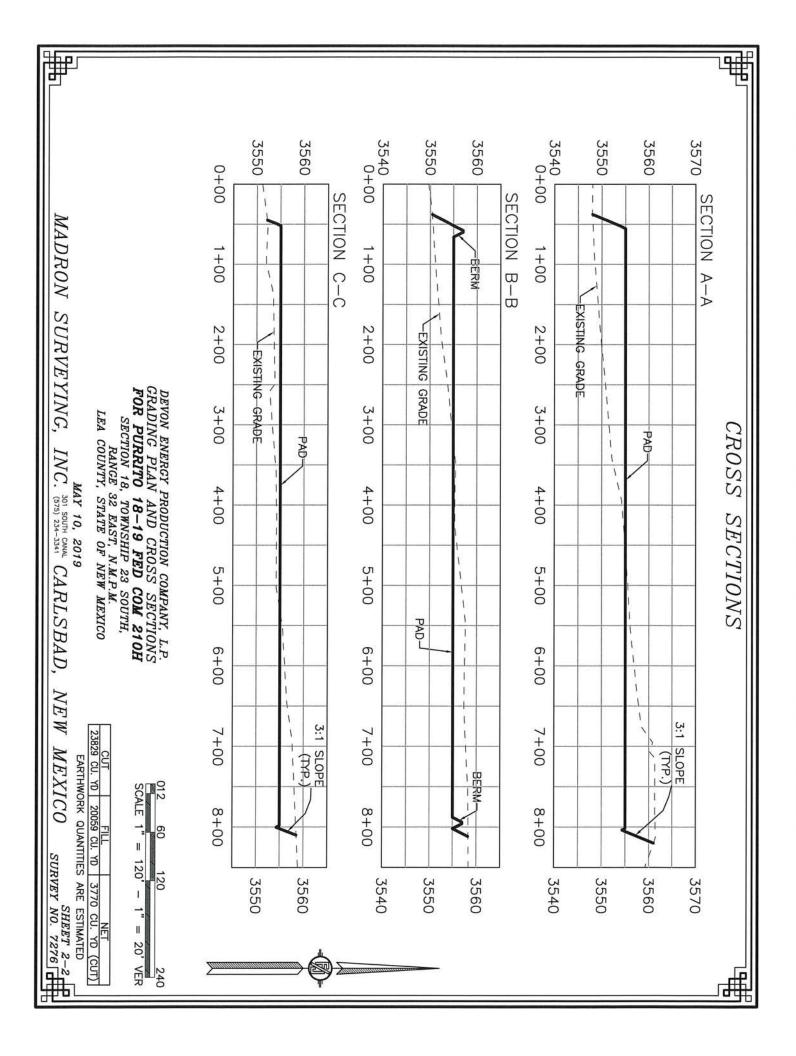

#### GENERAL NOTES

1.) THE INTENT OF THIS ROUTE SURVEY IS TO ACQUIRE AN EASEMENT.

2.) BASIS OF BEARING AND DISTANCE IS NMSP EAST (NAD83) MODIFIED TO SURFACE COORDINATES. NAD 83 (FEET) AND NAVD 88 (FEET) COORDINATE SYSTEMS USED IN THE SURVEY.

SHEET: 1-2

MADRON SURVEYING,