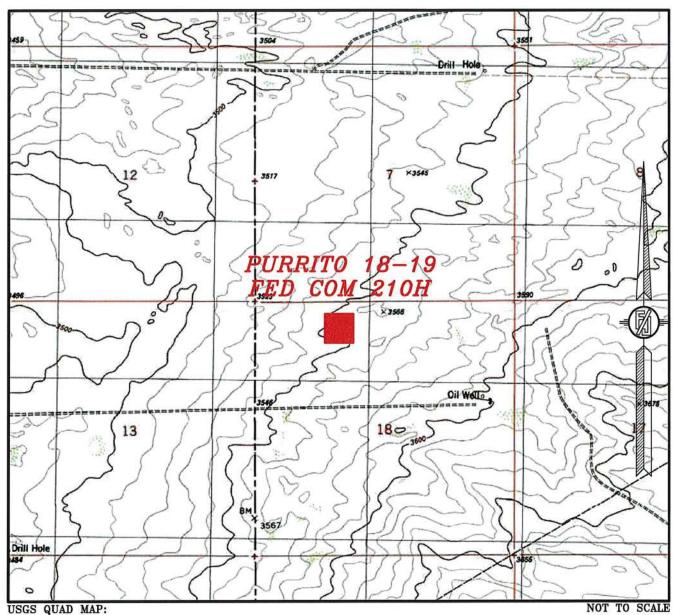

### SECTION 18, TOWNSHIP 23 SOUTH, RANGE 32 EAST, N.M.P.M. LEA COUNTY, STATE OF NEW MEXICO LOCATION VERIFICATION MAP

USGS QUAD MAP: BOOTLEG RIDGE

DEVON ENERGY PRODUCTION COMPANY, L.P. PURRITO 18-19 FED COM 210H LOCATED 525 FT. FROM THE NORTH LINE AND 1760 FT. FROM THE WEST LINE OF SECTION 18, TOWNSHIP 23 SOUTH, RANGE 32 EAST, N.M.P.M. LEA COUNTY, STATE OF NEW MEXICO LAND STATUS: BLM

MAY 10, 2019

SURVEY NO. 7276