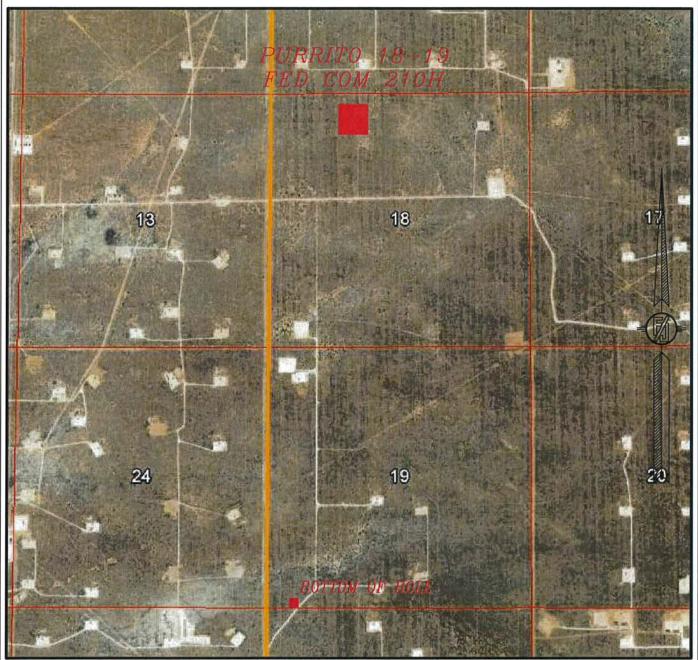

## SECTION 18, TOWNSHIP 23 SOUTH, RANGE 32 EAST, N.M.P.M. LEA COUNTY, STATE OF NEW MEXICO AERIAL PHOTO

NOT TO SCALE AERIAL PHOTO: GOOGLE EARTH NOVEMBER 2017 DEVON ENERGY PRODUCTION COMPANY, L.P.

PURRITO 18-19 FED COM 210H

LOCATED 525 FT. FROM THE NORTH LINE

AND 1760 FT. FROM THE WEST LINE OF

SECTION 18, TOWNSHIP 23 SOUTH,

RANGE 32 EAST, N.M.P.M.

LEA COUNTY, STATE OF NEW MEXICO

LAND STATUS: BLM

MAY 10, 2019

SURVEY NO. 7276