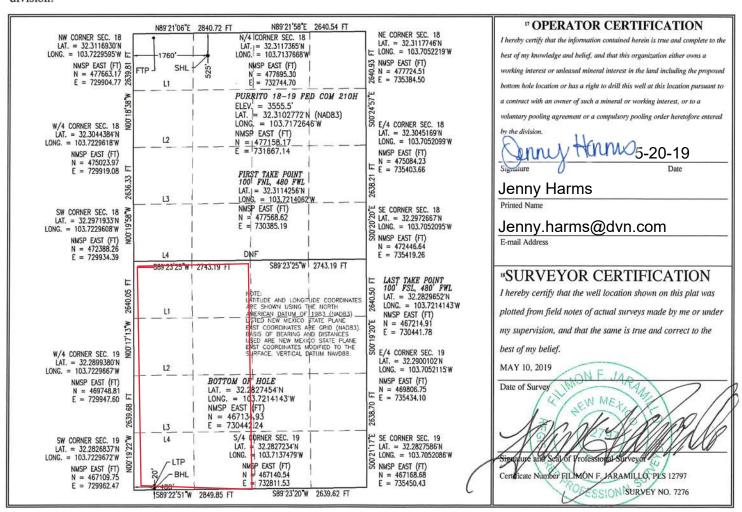

#### WELL LOCATION AND ACREAGE DEDICATION PLAT

| <sup>1</sup> API Number        | <sup>2</sup> Pool Code<br>53805 | G, SOUTH                                         |                               |  |
|--------------------------------|---------------------------------|--------------------------------------------------|-------------------------------|--|
| <sup>4</sup> Property Code     |                                 | <sup>5</sup> Property Name PURRITO 18-19 FED COM |                               |  |
| <sup>7</sup> OGRID No.<br>6137 |                                 | perator Name ODUCTION COMPANY, L.P.              | <sup>9</sup> Elevation 3555.5 |  |

<sup>10</sup> Surface Location

|                                        |                       |                |               |          | During            | Location               |                    |                     |               |
|----------------------------------------|-----------------------|----------------|---------------|----------|-------------------|------------------------|--------------------|---------------------|---------------|
| UL or lot no.                          | Section 18            | Township 23S   | Range<br>32E  | Lot Idn  | Feet from the 525 | North/South line NORTH | Feet from the 1760 | East/West line WEST | County<br>LEA |
|                                        |                       |                | " B           | ottom Ho | ole Location      | If Different Fr        | om Surface         |                     | 2322-342      |
| UL or lot no.                          | Section               | Township       | Range         | Lot Idn  | Feet from the     | North/South line       | Feet from the      | East/West line      | County        |
| 4                                      | 19                    | 23S            | 32E           | 4        | 20                | SOUTH                  | 480                | WEST                | LEA           |
| <sup>12</sup> Dedicated Acre<br>345.08 | s <sup>13</sup> Joint | or Infill 14 ( | Consolidation | 1 Code   |                   |                        | 15 Order No.       |                     |               |

\*NMOCD REQUESTED TWO PLATS TO SHOW TWO DIFFERNT POOL CODES IN THE WELLBORE\*
No allowable will be assigned to this completion until all interests have been consolidated or a non-standard unit has been approved by the division.