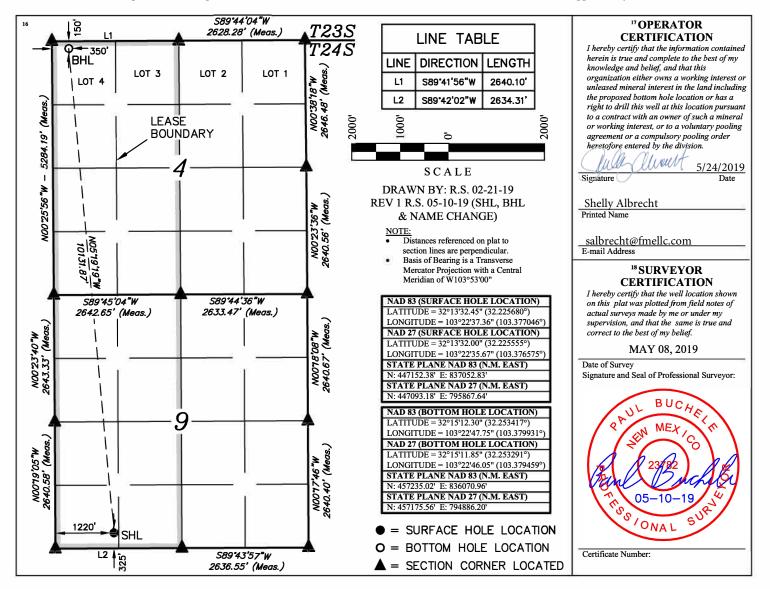

## <sup>1</sup> API Number <sup>2</sup> Pool Code <sup>3</sup> Pool Name WC-025 G-09 S243532M; WOLFBONE 98098 30-025-47265 <sup>5</sup> Property Name <sup>6</sup> Well Number 4 Property Code 328251 7 OGRID No. **GEORGETOWN FED COM** 701H <sup>8</sup> Operator Name Elevation FRANKLIN MOUNTAIN ENERGY LLC 373910 3392.4 Surface Location UL or lot no. Lot Idn Feet from the North/South line Feet from the East/West line County Section Township Range 9 24S 35Ē 325 SOUTH 1220 WEST Μ LEA <sup>11</sup> Bottom Hole Location If Different From Surface North/South line Lot Idn Feet from the Feet from the East/West line UL or lot no. Section Township Range County 24S 35E 150 NORTH 350 4 WEST LEA 12 Dedicated Acres 13 Joint or Infill 14 Consolidation Code 15 Order No. 320.11

No allowable will be assigned to this completion until all interests have been consolidated or a non-standard unit has been approved by the division.

 $05 \qquad 06/04/2020$