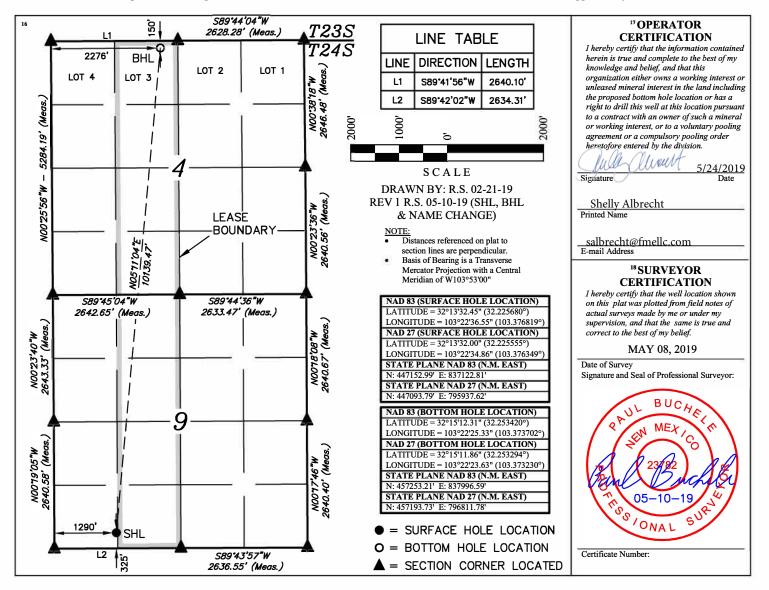

AMENDED REPORT

| 05 27 2020 | J |
|------------|---|
| PECEIVE    | D |
| DHEEVD     | _ |

120 TED

|                                                 |                   |                | WELL                         | LOCATI                     | ON AND AC               | REAGE DEDIC                   | ATION PLAT    | Г              |                          |        |  |
|-------------------------------------------------|-------------------|----------------|------------------------------|----------------------------|-------------------------|-------------------------------|---------------|----------------|--------------------------|--------|--|
| <sup>1</sup> API Number                         |                   |                | <sup>2</sup> Pool Code       |                            | <sup>3</sup> Pool Name  |                               |               |                |                          |        |  |
| 30-025-47266                                    |                   |                |                              | 98098                      |                         | WC-025 G-09 S243532M;WOLFBONE |               |                |                          |        |  |
| 4 Property Code                                 |                   |                |                              | <sup>5</sup> Property Name |                         |                               |               |                | <sup>6</sup> Well Number |        |  |
| 328237                                          |                   |                | OURAY FED COM                |                            |                         |                               |               | 602H           |                          |        |  |
| 7 OGRID No.                                     |                   |                |                              | <sup>8</sup> Operator Name |                         |                               |               |                | <sup>9</sup> Elevation   |        |  |
| 373910                                          |                   |                | FRANKLIN MOUNTAIN ENERGY LLC |                            |                         |                               |               |                | 3393.1'                  |        |  |
| <sup>10</sup> Surface Location                  |                   |                |                              |                            |                         |                               |               |                |                          |        |  |
| UL or lot no.                                   | Section           | Township       | Range                        | Lot Idn                    | Feet from the           | North/South line              | Feet from the | East/West line |                          | County |  |
| М                                               | 9                 | 24S            | 35E                          |                            | 325                     | SOUTH                         | 1290          | WEST           |                          | LEA    |  |
| "Bottom Hole Location If Different From Surface |                   |                |                              |                            |                         |                               |               |                |                          |        |  |
| UL or lot no.                                   | Section           | Township       | Range                        | Lot Idn                    | Feet from the           | North/South line              | Feet from the | East/We        |                          | County |  |
| 3                                               | 4                 | 24S            | 35E                          |                            | 150                     | NORTH                         | 2276          | WEST           |                          | LEA    |  |
| <sup>12</sup> Dedicated Acre<br>320.14          | s <sup>13</sup> J | oint or Infill | <sup>14</sup> Conso          | lidation Code              | <sup>15</sup> Order No. |                               |               |                |                          |        |  |