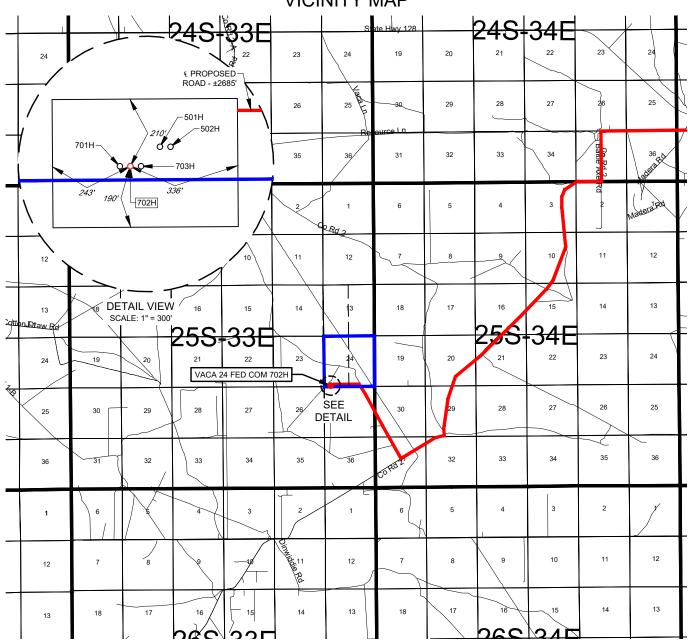

### EXHIBIT 2 VICINITY MAP

LEASE NAME & WELL NO.: VACA 24 FED COM 702H

 SECTION
 24
 TWP
 25-S
 RGE
 33-E
 SURVEY
 N.M.P.M.

 COUNTY
 LEA
 STATE
 NM

 DESCRIPTION
 43' FSL & 687' FWL

#### **DISTANCE & DIRECTION**

FROM INT. OF NM-18 N, & NM-128, GO WEST ON NM-128 ±14.1 MILES, THENCE SOUTHWEST (LEFT) ON BATTLE AXE RD. ±10.4 MILES, THENCE NORTHWEST (RIGHT) ON LEASE RD. ±1.7 MILES, THENCE WEST (LEFT) ON A PROPOSED RD. ±2685 FEET TO A POINT ±378 FEET NORTHEAST OF THE LOCATION.