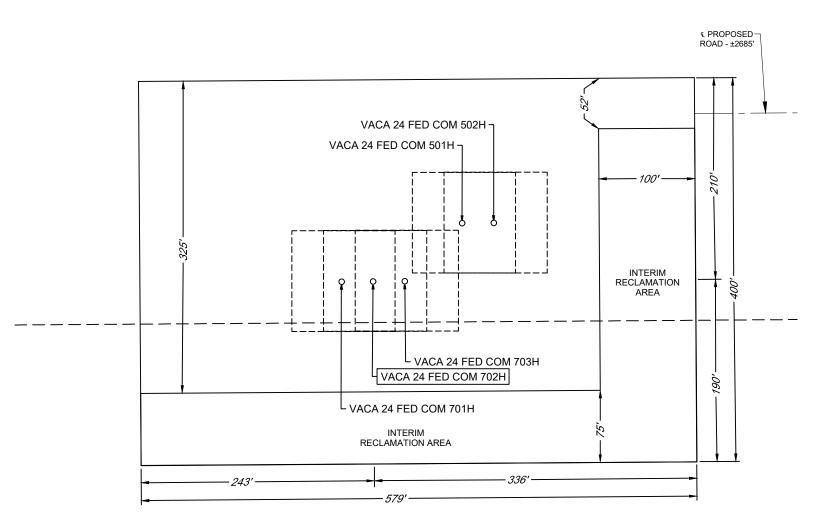

## **EXHIBIT 2C**RECLAMATION AND FACILITY DIAGRAM - PRODUCTION FACILITIES DIAGRAM

SECTION 24, TOWNSHIP 25-S, RANGE 33-E, N.M.P.M. LEA COUNTY, NEW MEXICO DETAIL VIEW SCALE: 1" = 100'

 LEASE NAME & WELL NO.:
 VACA 24 FED COM 702H

 702H LATITUDE
 N 32.1088834
 702H LONGITUDE
 W 103.5323815