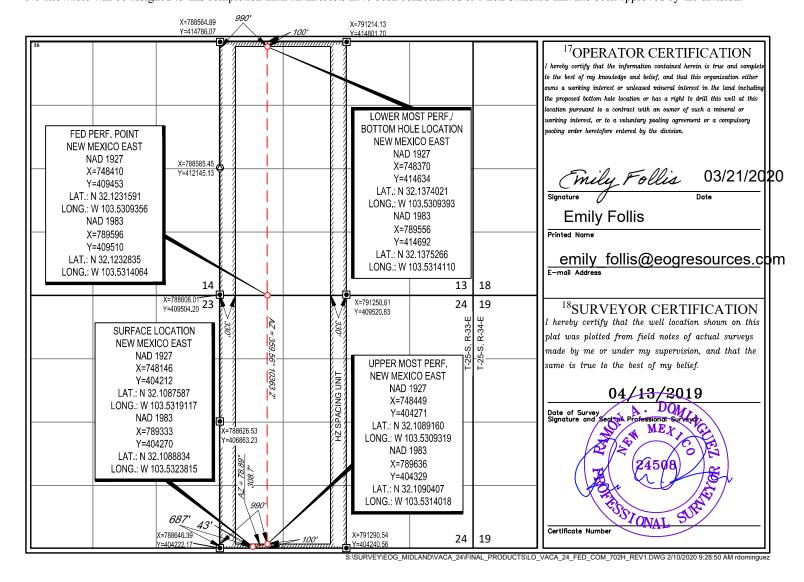

### WELL LOCATION AND ACREAGE DEDICATION PLAT

| 30-025-46928                        | 98094 | BOBCAT DRAW; UPPER WOLFCAMP    |                                  |  |
|-------------------------------------|-------|--------------------------------|----------------------------------|--|
| <sup>4</sup> Property Code<br>39180 |       | roperty Name<br>24 FED COM     | <sup>6</sup> Well Number<br>702H |  |
| <sup>7</sup> OGRID №. 7377          |       | Operator Name<br>SOURCES, INC. | <sup>9</sup> Elevation<br>3342'  |  |

<sup>10</sup>Surface Location

| UL or lot no.            | Section 24                                                   | Township 25-S | 33-E            | Lot Idn<br>—         | Feet from the | North/South line SOUTH | Feet from the 687' | WEST           | LEA    |
|--------------------------|--------------------------------------------------------------|---------------|-----------------|----------------------|---------------|------------------------|--------------------|----------------|--------|
|                          | <sup>11</sup> Bottom Hole Location If Different From Surface |               |                 |                      |               |                        |                    |                |        |
| UL or lot no.            | Section                                                      | Township      | Range           | Lot Idn              | Feet from the | North/South line       | Feet from the      | East/West line | County |
| D                        | 13                                                           | 25-S          | 33-E            | _                    | 100'          | NORTH                  | 990'               | WEST           | LEA    |
| 12Dedicated Acres 641.53 | <sup>13</sup> Joint or 1                                     | Infill 14Co   | onsolidation Co | de <sup>15</sup> Ord | er No.        |                        | •                  |                |        |

No allowable will be assigned to this completion until all interests have been consolidated or a non-standard unit has been approved by the division.