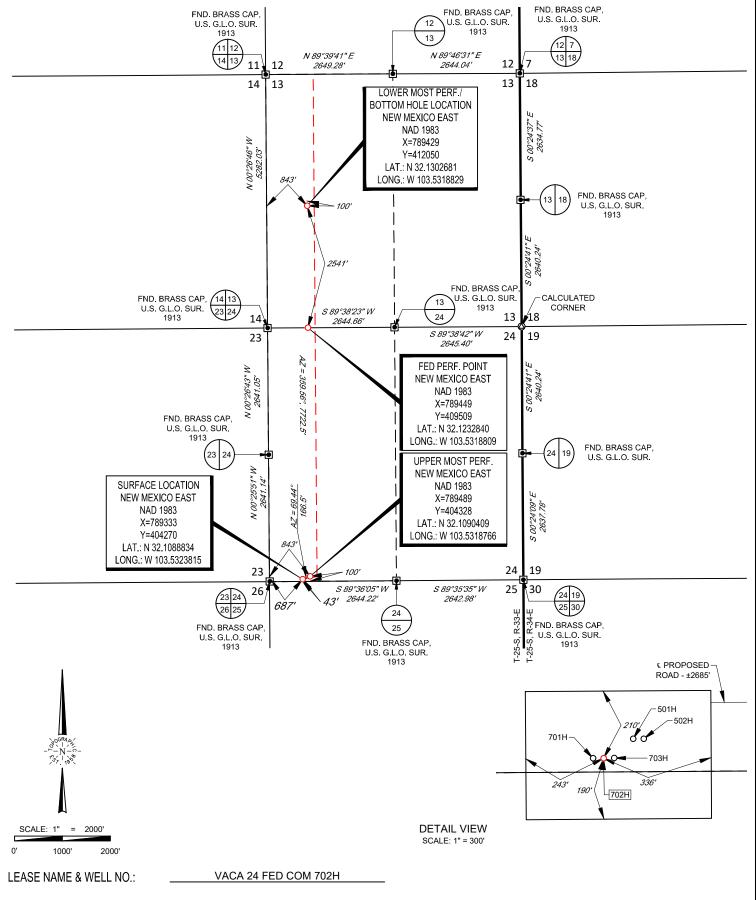

### **LOCATION & ELEVATION VERIFICATION MAP**

# eog resources, inc.

 LEASE NAME & WELL NO.:
 VACA 24 FED COM 702H

 SECTION \_\_24 \_\_TWP \_\_25-S \_\_RGE \_\_33-E \_\_SURVEY \_\_N.M.P.M.

 COUNTY \_\_\_LEA \_\_STATE \_\_NM \_\_ELEVATION \_\_3342'

 DESCRIPTION \_\_\_\_\_43' FSL & 687' FWL

LATITUDE \_\_\_\_ N 32.1088834 \_\_\_ LONGITUDE \_\_\_ W 103.5323815

-N-SCALE: 1" = 2000'

THIS EASEMENT/SERVITUDE LOCATION SHOWN HEREON HAS BEEN SURVEYED ON THE GROUND UNDER MY SUPERVISION AND PREPARED ACCORDING TO THE EVIDENCE FOUND AT THE TIME OF SURVEY, AND DATA PROVIDED BY EOG RESOURCES, INC. THIS CERTIFICATION IS MADE AND LIMITED TO THOSE PERSONS OR ENTITIES SHOWN ON THE FACE OF THIS PLAT AND IS NON-TRANSFERABLE. THIS SURVEY IS CERTIFIED FOR THIS TRANSACTION ONLY.

ALL BEARINGS, DISTANCES, AND COORDINATE VALUES CONTAINED HEREON ARE GRID BASED UPON THE NEW MEXICO COORDINATE SYSTEM OF 1983, EAST ZONE, U.S. SURVEY FEET.

1400 EVERMAN PARKWAY, Ste. 146 • FT. WORTH, TEXAS 76140