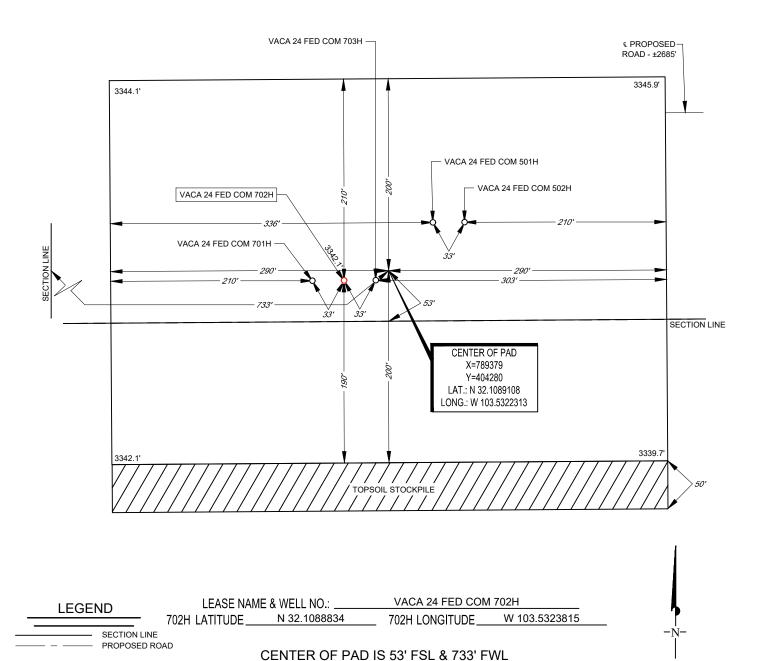

## **EXHIBIT 2C**RECLAMATION AND FACILITY DIAGRAM - PRODUCTION FACILITIES DIAGRAM

SECTION 24, TOWNSHIP 25-S, RANGE 33-E, N.M.P.M. LEA COUNTY, NEW MEXICO DETAIL VIEW SCALE: 1" = 100'

 LEASE NAME & WELL NO.:
 VACA 24 FED COM 702H

 702H LATITUDE
 N 32.1088834
 702H LONGITUDE
 W 103.5323815