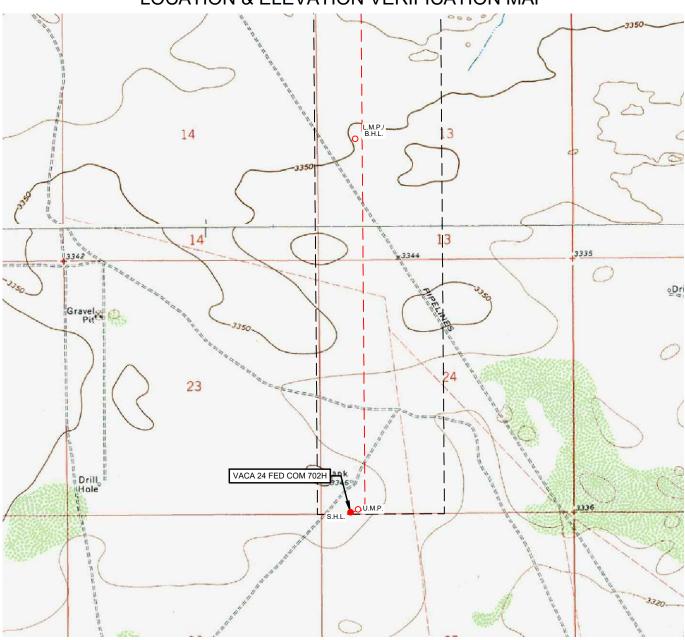

### **LOCATION & ELEVATION VERIFICATION MAP**

# eog resources, inc.

 LEASE NAME & WELL NO.:
 VACA 24 FED COM 702H

 SECTION \_\_24 \_\_TWP \_\_25-S \_\_RGE \_\_33-E \_\_SURVEY \_\_N.M.P.M.

 COUNTY \_\_\_LEA \_\_STATE \_\_NM \_\_ELEVATION \_\_3342'

 DESCRIPTION \_\_\_\_\_43' FSL & 687' FWL

LATITUDE \_\_\_\_ N 32.1088834 \_\_\_ LONGITUDE \_\_\_ W 103.5323815

-N-SCALE: 1" = 2000'

THIS EASEMENT/SERVITUDE LOCATION SHOWN HEREON HAS BEEN SURVEYED ON THE GROUND UNDER MY SUPERVISION AND PREPARED ACCORDING TO THE EVIDENCE FOUND AT THE TIME OF SURVEY, AND DATA PROVIDED BY EOG RESOURCES, INC. THIS CERTIFICATION IS MADE AND LIMITED TO THOSE PERSONS OR ENTITIES SHOWN ON THE FACE OF THIS PLAT AND IS NON-TRANSFERABLE. THIS SURVEY IS CERTIFIED FOR THIS TRANSACTION ONLY.