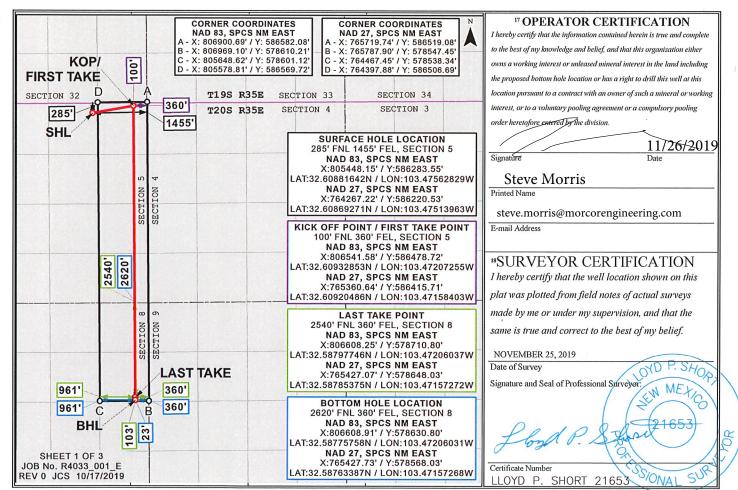

## WELL LOCATION AND ACREAGE DEDICATION PLAT

| 30-025-47486                         |                                               | <sup>2</sup> Pool Code<br>96989                    | <sup>3</sup> Pool Name KLEIN RANCH; WOLFCAMP |                                |
|--------------------------------------|-----------------------------------------------|----------------------------------------------------|----------------------------------------------|--------------------------------|
| <sup>4</sup> Property Code<br>328897 |                                               | <sup>5</sup> Property Name TALON 5-8 STATE FED COM |                                              | <sup>6</sup> Well Number<br>5H |
| <sup>7</sup> ogrid №.<br>249099      | <sup>8</sup> Operator Name CAZA OPERATING LLC |                                                    | <sup>9</sup> Elevation<br>3695'              |                                |
|                                      |                                               | 10 C1165                                           | face Location                                |                                |

Surface Location UL or lot no. Section Township Range Lot Idn Feet from the North/South line Feet from the East/West line County В 5 20S 35E 285 1455 NORTH EAST LEA <sup>11</sup> Bottom Hole Location If Different From Surface UL or lot no. East/West line Section Township Lot Idn Feet from the North/South line Feet from the County 8 H 20S 35E 2620 NORTH **EAST** 360 LEA