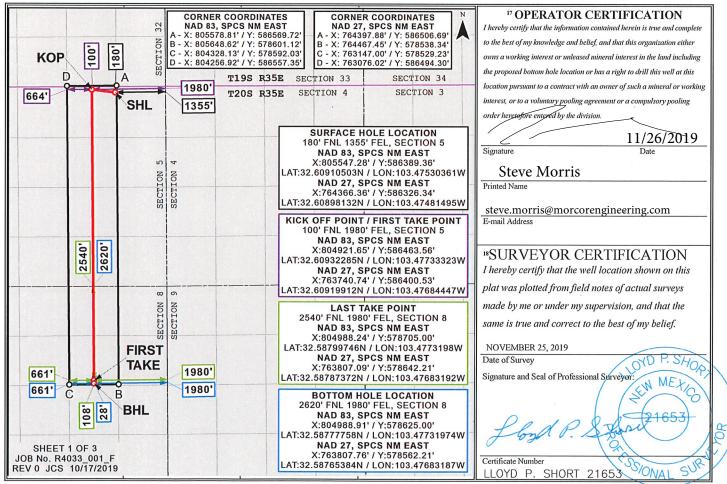

OCP 12012020
AMPS
TONRECEIVED

WELL LOCATION AND ACREAGE DEDICATION PI

| <sup>1</sup> API Number 30-025-47487 |  | <sup>2</sup> Pool Code <sup>3</sup> Pool Name |                          |           |  |  |  |  |  |  |
|--------------------------------------|--|-----------------------------------------------|--------------------------|-----------|--|--|--|--|--|--|
|                                      |  | 97983                                         | WC-025 G-08 S203506D; BO | NE SPRING |  |  |  |  |  |  |
| <sup>4</sup> Property Code           |  | <sup>5</sup> Pr                               | <sup>6</sup> Well Number |           |  |  |  |  |  |  |
| 328897                               |  | 6H                                            |                          |           |  |  |  |  |  |  |
| <sup>7</sup> OGRID No.               |  | <sup>9</sup> Elevation                        |                          |           |  |  |  |  |  |  |
| 249099                               |  | 3692'                                         |                          |           |  |  |  |  |  |  |
| <sup>10</sup> Surface Location       |  |                                               |                          |           |  |  |  |  |  |  |

| UL or lot no.                                                            | Section | Township | Range | Lot Idn | Feet from the | North/South line | Feet from the | East/West line | County |  |  |
|--------------------------------------------------------------------------|---------|----------|-------|---------|---------------|------------------|---------------|----------------|--------|--|--|
| В                                                                        | 5       | 20S      | 35E   |         | 180           | NORTH            | 1355          | EAST           | LEA    |  |  |
| " Bottom Hole Location If Different From Surface                         |         |          |       |         |               |                  |               |                |        |  |  |
| UL or lot no.                                                            | Section | Township | Range | Lot Idn | Feet from the | North/South line | Feet from the | East/West line | County |  |  |
| G                                                                        | 8       | 20S      | 35E   |         | 2620          | NORTH            | 1980          | EAST           | LEA    |  |  |
| 12 Dedicated Acres 13 Joint or Infill 14 Consolidation Code 15 Order No. |         |          |       |         |               |                  |               |                |        |  |  |
| 241.34                                                                   |         |          |       | 9       |               | ,                |               |                |        |  |  |