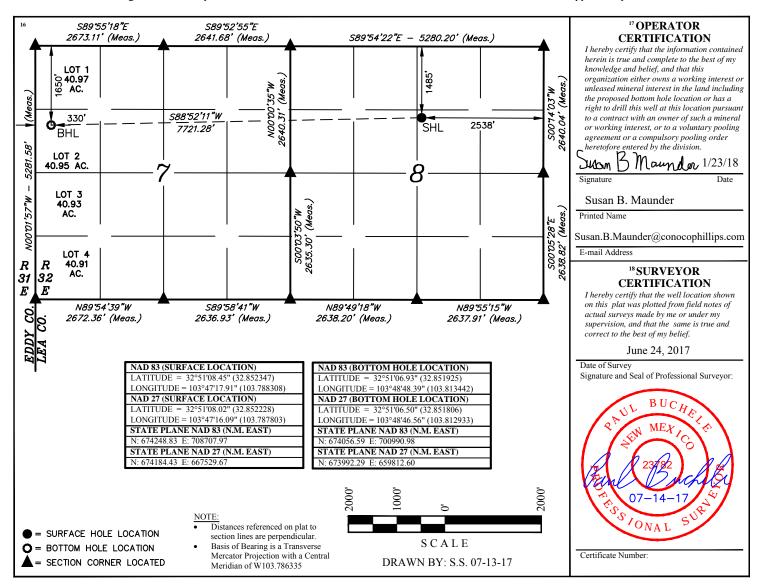

## WELL LOCATION AND ACREAGE DEDICATION PLAT

| 30-025-47494                         | • | <sup>2</sup> Pool Code<br>44500 |                                  |                                   |
|--------------------------------------|---|---------------------------------|----------------------------------|-----------------------------------|
| <sup>4</sup> Property Code<br>320830 |   | <sup>5</sup> Pr<br>PERIDO       | <sup>6</sup> Well Number<br>16H  |                                   |
| <sup>7</sup> OGRID No.<br>217817     |   | - 1                             | perator Name<br>Phillips Company | <sup>9</sup> Elevation<br>4054.4' |

## <sup>10</sup> Surface Location

| ١ | UL or lot no. | Section | Township | Range | Lot Idn | Feet from the | North/South line | Feet from the | East/West line | County |
|---|---------------|---------|----------|-------|---------|---------------|------------------|---------------|----------------|--------|
| ١ | G             | 8       | 17S      | 32E   |         | 1485          | NORTH            | 2538          | EAST           | LEA    |

## <sup>11</sup> Bottom Hole Location If Different From Surface

| UL or lot no.<br>LOT 2      | Sectio<br>7 | n Towns                    | :   | Range<br>32E        | Lot Idn        | Feet from the<br>1650 | North/South line<br>NORTH | Feet from the 330 | East/West line<br>WEST | County<br>LEA |
|-----------------------------|-------------|----------------------------|-----|---------------------|----------------|-----------------------|---------------------------|-------------------|------------------------|---------------|
| 12 Dedicated Acre<br>280.95 | es          | <sup>13</sup> Joint or Inf | ill | <sup>14</sup> Conso | olidation Code | 15 Order No.          |                           |                   |                        |               |