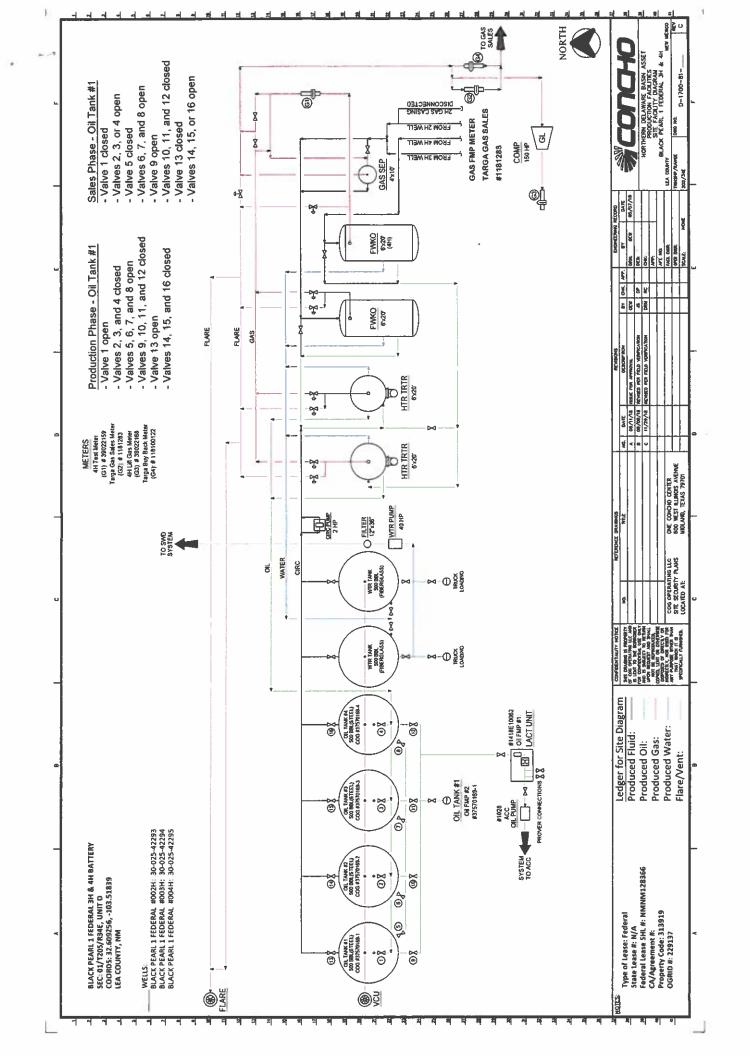

|                                                                                                                                                                                                                                                                                                                                                                                                                                                                                                                                                                                                                                                                                                                                                                                                                                                                                                                                                                                                                                      | UNITED STATES<br>PARTMENT OF THE INTI<br>UREAU OF LAND MANAGE |                                                           | 08/10/2020 - NMOCD<br>FORM APPROVED<br>OMB NO. 1004-0137<br>Expires: January 31, 2018 |                                     |           |          |  |  |
|--------------------------------------------------------------------------------------------------------------------------------------------------------------------------------------------------------------------------------------------------------------------------------------------------------------------------------------------------------------------------------------------------------------------------------------------------------------------------------------------------------------------------------------------------------------------------------------------------------------------------------------------------------------------------------------------------------------------------------------------------------------------------------------------------------------------------------------------------------------------------------------------------------------------------------------------------------------------------------------------------------------------------------------|---------------------------------------------------------------|-----------------------------------------------------------|---------------------------------------------------------------------------------------|-------------------------------------|-----------|----------|--|--|
| SUNDRY                                                                                                                                                                                                                                                                                                                                                                                                                                                                                                                                                                                                                                                                                                                                                                                                                                                                                                                                                                                                                               | tor <sup>5.</sup>                                             | 5. Lease Serial No.<br>NMNM128366                         |                                                                                       |                                     |           |          |  |  |
| Do not use thi<br>abandoned we                                                                                                                                                                                                                                                                                                                                                                                                                                                                                                                                                                                                                                                                                                                                                                                                                                                                                                                                                                                                       | 6.                                                            | 6. If Indian, Allottee or Tribe Name                      |                                                                                       |                                     |           |          |  |  |
| SUBMIT IN T                                                                                                                                                                                                                                                                                                                                                                                                                                                                                                                                                                                                                                                                                                                                                                                                                                                                                                                                                                                                                          | 7.                                                            | 7. If Unit or CA/Agreement, Name and/or No.               |                                                                                       |                                     |           |          |  |  |
| 1. Type of Well<br>Oil Well Gas Well Oth                                                                                                                                                                                                                                                                                                                                                                                                                                                                                                                                                                                                                                                                                                                                                                                                                                                                                                                                                                                             | 8.                                                            | 8. Well Name and No.<br>BLACK PEARL 1 FEDERAL 2H          |                                                                                       |                                     |           |          |  |  |
| 2. Name of Operator<br>COG OPERATING LLC                                                                                                                                                                                                                                                                                                                                                                                                                                                                                                                                                                                                                                                                                                                                                                                                                                                                                                                                                                                             | 9.                                                            | 9. API Well No.<br>30-025-42293-00-\$1                    |                                                                                       |                                     |           |          |  |  |
| 3a. Address<br>ONE CONCHO CENTER 60<br>MIDLAND, TX 79701-4287                                                                                                                                                                                                                                                                                                                                                                                                                                                                                                                                                                                                                                                                                                                                                                                                                                                                                                                                                                        | 10                                                            | 10. Field and Pool or Exploratory Area<br>LEA-BONE SPRING |                                                                                       |                                     |           |          |  |  |
| 4. Location of Well (Footage, Sec., 7                                                                                                                                                                                                                                                                                                                                                                                                                                                                                                                                                                                                                                                                                                                                                                                                                                                                                                                                                                                                | 11                                                            | 11. County or Parish, State                               |                                                                                       |                                     |           |          |  |  |
| Sec 1 T20S R34E Lot 1 0190/<br>32.608910 N Lat, 103.508204                                                                                                                                                                                                                                                                                                                                                                                                                                                                                                                                                                                                                                                                                                                                                                                                                                                                                                                                                                           |                                                               | LEA COUNTY, NM                                            |                                                                                       |                                     |           |          |  |  |
| 12. CHECK THE APPROPRIATE BOX(ES) TO INDICATE NATURE OF NOTICE, REPORT, OR OTHER DATA                                                                                                                                                                                                                                                                                                                                                                                                                                                                                                                                                                                                                                                                                                                                                                                                                                                                                                                                                |                                                               |                                                           |                                                                                       |                                     |           |          |  |  |
| TYPE OF SUBMISSION                                                                                                                                                                                                                                                                                                                                                                                                                                                                                                                                                                                                                                                                                                                                                                                                                                                                                                                                                                                                                   | TYPE OF ACTION                                                |                                                           |                                                                                       |                                     |           |          |  |  |
| Notice of Intent                                                                                                                                                                                                                                                                                                                                                                                                                                                                                                                                                                                                                                                                                                                                                                                                                                                                                                                                                                                                                     |                                                               | Deepen                                                    | Production                                                                            | (Start/Resume)                      | 🗋 Water S |          |  |  |
| Subsequent Report                                                                                                                                                                                                                                                                                                                                                                                                                                                                                                                                                                                                                                                                                                                                                                                                                                                                                                                                                                                                                    | Alter Casing                                                  | Hydraulic Fracturing                                      |                                                                                       | - •                                 |           | egrity   |  |  |
|                                                                                                                                                                                                                                                                                                                                                                                                                                                                                                                                                                                                                                                                                                                                                                                                                                                                                                                                                                                                                                      | Casing Repair                                                 | New Construction                                          |                                                                                       | Recomplete     P                    |           | Facility |  |  |
| Final Abandonment Notice                                                                                                                                                                                                                                                                                                                                                                                                                                                                                                                                                                                                                                                                                                                                                                                                                                                                                                                                                                                                             | Change Plans Convert to Injection                             | Plug and Abandon Plug Back                                | U Temporari                                                                           | emporarily Abandon<br>ater Disposal |           | Changes  |  |  |
| 13. Describe Proposed or Completed Operation: Clearly state all pertinent details, including estimated starting date of any proposed work and approximate duration thereof.<br>If the proposal is to deepen directionally or recomplete horizontally, give subsurface locations and measured and true vertical depths of all pertinent markers and zones.<br>Attach the Bond under which the work will be performed or provide the Bond No. on file with BLM/BIA. Required subsequent reports must be filed within 30 days<br>following completion of the involved operations. If the operation results in a multiple completion or recompletion in a new interval, a Form 3160-4 must be filed once<br>testing has been completed. Final Abandonment Notices must be filed only after all requirements, including reclamation, have been completed and the operator has<br>determined that the site is ready for final inspection. COG OPERATING LLC RESPECTFULLY REQUESTS DESIGNATION OF OIL FACILITY MEASUREMENT POINTS FOR BLACK |                                                               |                                                           |                                                                                       |                                     |           |          |  |  |
| PEARL 1 FEDERAL 3H & 4H                                                                                                                                                                                                                                                                                                                                                                                                                                                                                                                                                                                                                                                                                                                                                                                                                                                                                                                                                                                                              | BATTERY                                                       |                                                           |                                                                                       |                                     |           |          |  |  |
| OIL FACILITY MEASUREMEI                                                                                                                                                                                                                                                                                                                                                                                                                                                                                                                                                                                                                                                                                                                                                                                                                                                                                                                                                                                                              | NT POINTS WILL BE #1 LA                                       | CT #1418E10062 AND #2 1                                   | FANK #375701                                                                          | 169-1 AT THE BA                     | TTERY.    |          |  |  |
| BLACK PEARL 1 FEDERAL 2<br>BLACK PEARL 1 FEDERAL 3<br>BLACK PEARL 1 FEDERAL 4                                                                                                                                                                                                                                                                                                                                                                                                                                                                                                                                                                                                                                                                                                                                                                                                                                                                                                                                                        | 3H - 30-025-42294                                             |                                                           |                                                                                       |                                     |           |          |  |  |
| PLEASE SEE ATTACHED SI                                                                                                                                                                                                                                                                                                                                                                                                                                                                                                                                                                                                                                                                                                                                                                                                                                                                                                                                                                                                               | TE FACILITY DIAGRAM                                           |                                                           |                                                                                       |                                     |           |          |  |  |
| 14. I hereby certify that the foregoing is true and correct.<br>Electronic Submission #519103 verified by the BLM Well Information System<br>For COG OPERATING LLC, sent to the Hobbs<br>Committed to AFMSS for processing by DEBORAH MCKINNEY on 06/17/2020 (20DLM0374SE)                                                                                                                                                                                                                                                                                                                                                                                                                                                                                                                                                                                                                                                                                                                                                           |                                                               |                                                           |                                                                                       |                                     |           |          |  |  |
| Name(Printed/Typed) JEANETT                                                                                                                                                                                                                                                                                                                                                                                                                                                                                                                                                                                                                                                                                                                                                                                                                                                                                                                                                                                                          |                                                               | Title REGULATORY ANALYSEDTED EOD DECODD                   |                                                                                       |                                     | חפו       |          |  |  |
|                                                                                                                                                                                                                                                                                                                                                                                                                                                                                                                                                                                                                                                                                                                                                                                                                                                                                                                                                                                                                                      |                                                               |                                                           |                                                                                       |                                     | JA REOC   |          |  |  |
| Signature (Electronic S                                                                                                                                                                                                                                                                                                                                                                                                                                                                                                                                                                                                                                                                                                                                                                                                                                                                                                                                                                                                              |                                                               | Date 06/16/20                                             |                                                                                       | 1114 1 -                            | 7 2020    |          |  |  |
|                                                                                                                                                                                                                                                                                                                                                                                                                                                                                                                                                                                                                                                                                                                                                                                                                                                                                                                                                                                                                                      | THIS SPACE FOR                                                | FEDERAL OR STATE                                          |                                                                                       | JUNI                                | / 2020    |          |  |  |
| Approved By                                                                                                                                                                                                                                                                                                                                                                                                                                                                                                                                                                                                                                                                                                                                                                                                                                                                                                                                                                                                                          |                                                               | Title                                                     |                                                                                       | BUREALL OF LAND                     |           | NT       |  |  |
| Conditions of approval, if any, are attache<br>certify that the applicant holds legal or eq<br>which would entitle the applicant to condu                                                                                                                                                                                                                                                                                                                                                                                                                                                                                                                                                                                                                                                                                                                                                                                                                                                                                            | t warrant or<br>bject lease<br>Office                         | CARLSBAD FIELD OFFICE                                     |                                                                                       |                                     |           |          |  |  |
| Title 18 U.S.C. Section 1001 and Title 43 U.S.C. Section 1212, make it a crime for any person knowingly and willfully to make to any department or agency of the United States any false, fictitious or fraudulent statements or representations as to any matter within its jurisdiction.                                                                                                                                                                                                                                                                                                                                                                                                                                                                                                                                                                                                                                                                                                                                           |                                                               |                                                           |                                                                                       |                                     |           |          |  |  |
| (Instructions on page 2)                                                                                                                                                                                                                                                                                                                                                                                                                                                                                                                                                                                                                                                                                                                                                                                                                                                                                                                                                                                                             | ISED ** BLM REVISED *                                         |                                                           | REVISED *                                                                             | BLM REVISE                          | D **      |          |  |  |