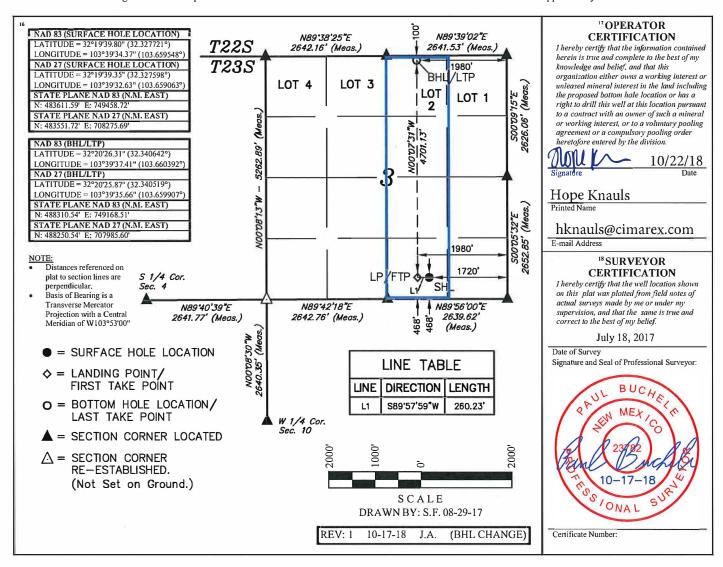

## WELL LOCATION AND ACREAGE DEDICATION PLAT

| 30-025 30                       |           | <sup>2</sup> Pool Code<br><b>98286</b> | WC-025 G-08 S223227D;UPPER WOLFCAMP |                                   |  |  |
|---------------------------------|-----------|----------------------------------------|-------------------------------------|-----------------------------------|--|--|
| Property Code 327312            | 020 17301 | <sup>6</sup> Well Number<br>8H         |                                     |                                   |  |  |
| <sup>7</sup> OGRID №.<br>215099 |           |                                        | erator Name<br>EX ENERGY CO.        | <sup>9</sup> Elevation<br>3698.2' |  |  |

<sup>10</sup> Surface Location

| UL or I | ot no. | Section<br>3 | Township<br>23S | Range<br>32E | Lot Idn | Feet from the<br>468 | North/South line<br>SOUTH | Feet from the 1720 | East/West line<br>EAST | County<br>LEA |
|---------|--------|--------------|-----------------|--------------|---------|----------------------|---------------------------|--------------------|------------------------|---------------|
|         |        |              |                 |              |         |                      |                           |                    |                        |               |

## "Bottom Hole Location If Different From Surface

| UL or lot no<br>2 | Se                                           | ction<br>3 | Township<br>23S | Range —<br>32E | Lot Idn      | Feet from the 100 | North/South line<br>NORTH | Feet from the<br>1980 | East/West line<br>EAST | County<br>LEA |
|-------------------|----------------------------------------------|------------|-----------------|----------------|--------------|-------------------|---------------------------|-----------------------|------------------------|---------------|
|                   | 12 Dedicated Acres 13 Joint or Infill 159.58 |            | 14 Conso        | lidation Code  | 15 Order No. |                   |                           |                       |                        |               |