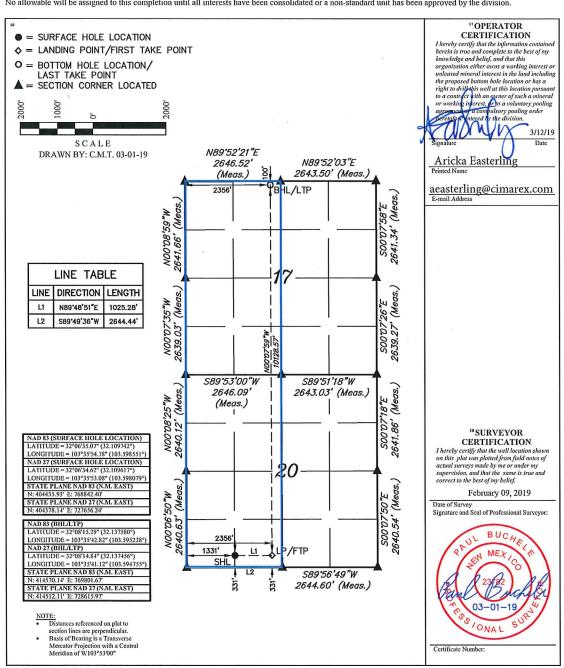

## WELL LOCATION AND ACREAGE DEDICATION PLAT

| 30-025 30             | -025-47653 97994 | WC-025 G-06 S253329D; Upper Bone Spring |                        |  |  |
|-----------------------|------------------|-----------------------------------------|------------------------|--|--|
| Property Code         | <sup>5</sup> Pr  | <sup>6</sup> Well Number                |                        |  |  |
| 319775                | VACA DRA         | 33H                                     |                        |  |  |
| <sup>7</sup> OGRID №. |                  | erator Name                             | <sup>9</sup> Elevation |  |  |
| 215099                |                  | X ENERGY CO.                            | 3419.9'                |  |  |

Surface Location

| 170 |               |               |                 |              |         |                   |                           |                       |                        |               |
|-----|---------------|---------------|-----------------|--------------|---------|-------------------|---------------------------|-----------------------|------------------------|---------------|
|     | UL or lot no. | Section<br>20 | Township<br>25S | Range<br>33E | Lot Idn | Feet from the 331 | North/South line<br>SOUTH | Feet from the<br>1331 | East/West line<br>WEST | County<br>LEA |

"Bottom Hole Location If Different From Surface

| UL or lot no.<br>C    | Section<br>17 | Township<br>25S | Range<br>33E | Lot Idn        | Feet from the 100 | North/South line<br>NORTH | Feet from the 2356 | East/West line<br>WEST | County<br>LEA |   |
|-----------------------|---------------|-----------------|--------------|----------------|-------------------|---------------------------|--------------------|------------------------|---------------|---|
| 12 Dedicated Acre 360 | es 1          | Joint or Infill | 14 Conse     | olidation Code | 15 Order No.      |                           |                    |                        |               | 1 |